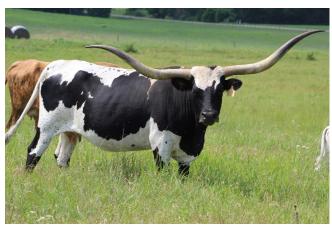

## **RD TIGER LILLY**

Date of Birth: 10/28/2011 Registration 1: CI277283

Breeder: MILTON SCHULTZ, JR. Owner: Grijalva Cattle Co

This girl is one of our best producing cows for big, shapely horn, color and body. She hails back to two of the greats; Jamakizm and Boomerang and consistently passes through winning characteristics to her offspring.

**Total Horn:** 68.7500 on 10/14/2014 TTT: 85.5000 on 04/30/2025 Base: 11.5000 on 10/14/2014

RD TIGER LILLY

RCR BOOMERS PAYDAY

Courtesy of Bear Davidson

**BOOMERANG C P** 

SHADOWIZM

**CROWN ROYAL 007** 

SR DIEGO'S DARLING