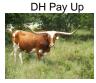

## **RD TIGER LILLY**

Date of Birth: 10/28/2011 Registration 1: CI277283

Breeder: MILTON SCHULTZ, JR. Owner: Grijalva Cattle Co

This girl is one of our best producing cows for big, shapely horn, color and body. She hails back to two of the greats; Jamakizm and Boomerang and consistently passes through winning characteristics to her offspring.

**Total Horn:** 68.7500 on 10/14/2014 TTT: 85.5000 on 04/30/2025 Base: 11.5000 on 10/14/2014



RD TIGER LILLY

RCR BOOMERS PAYDAY



Courtesy of Bear Davidson









**BOOMERANG C P** 





SHADOWIZM



**CROWN ROYAL 007** 



SR DIEGO'S DARLING

OVERLORD C P



**INDIAN GIRL 636** 



DIAMOND W PAY CHEX



Diamond W 9805