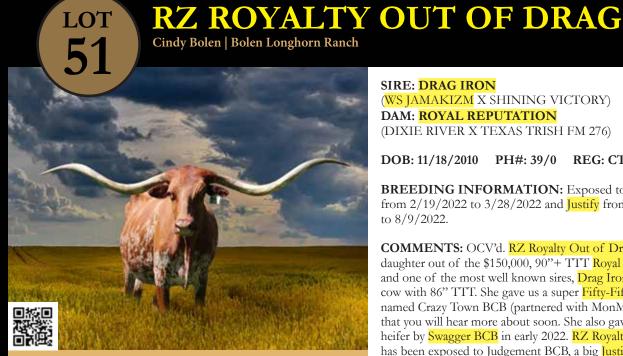

med bred to Hubbells 20 Gauge for a late spring calf that, no doubt, should be another knockout.



**WS VINDICATOR- \$11,808.55** 

SIRE: WS VINDICATOR

(AUSTIN TEXA 260 X WS SUN STAR)

DAM: LTL HOT SPICE

(RHF HOT SAUCE SHOOTER X LTL FIREFLY)

DOB: 3/30/2019 PH#: 940 REG: 281874

**BREEDING INFORMATION:** Bull calf at side, sired by Cut'N Dried. AI'd back to M.C. Hangin' Tuff.

COMMENTS: This is a young, gentle cow that would be an asset to any herd. She was 77 3/4" TTT on 4/26/2022 and shot up to 84 1/2" TTT by 10/30/2022! Check out her stellar pedigree with several all-time greats, WS Vindicator, WS Jamakizm and RHF Sharp Shooter. She has been AI'd to M.C. Hangin' Tuff and has a Cut'N Dried bull calf at her side. Current measurement and pregnancy status will be announced at the sale.



**DRAG IRON- \$4,660.00** WS JAMAKIZM- \$1,183.00 SIRE: DRAG IRON

(WS JAMAKIZM X SHINING VICTORY)

DAM: ROYAL REPUTATION

(DIXIE RIVER X TEXAS TRISH FM 276)

DOB: 11/18/2010 PH#: 39/0 REG: CTI277209

**BREEDING INFORMATION:** Exposed to Judgement from 2/19/2022 to 3/28/2022 and Justify from 4/28/2022 to 8/9/2022.

**COMMENTS:** OCV'd. RZ Royalty Out of Drag is a beautiful daughter out of the \$150,000, 90"+ TTT Royal Reputation and one of the most well known sires, Drag Iron. She is a large cow with 86" TTT. She gave us a super Fifty-Fifty BCB son named Crazy Town BCB (partnered with MonMel Longhorns) that you will hear more about soon. She also gave us a sweet heifer by Swagger BCB in early 2022. RZ Royalty Out of Drag has been exposed to Judgement BCB, a big Justify son out of a full