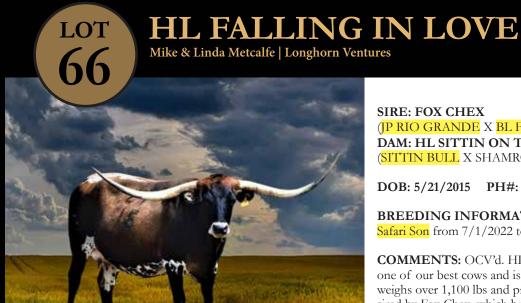

ff from 12/2/2022 to sale.

**COMMENTS:** OCV'd and Johne's negative. Cold Copper is excited to offer Odds On Favorite, an excellent Fifty-Fifty BCB Daughter that has an amazing production record. This cow is the total package and comes with a handsome little Delta Lucky Ace bull calf at side. She should be a 3-in-1 package, being exposed to our grulla 85"+ TTT partnership bull, PCC Dark Knight, for a short time and then on to Tied Off, our gorgeous blue roan, black and white full brother to the 2021 Ultimate Cow, Saddle Jewel, until sale time. Fifty-Fifty BCB daughters have been dynamic crosses with Delta Lucky Ace and with Odds On Favorite being such an amazing producer, we're excited for the calf she will raise for the new owners. Visit our website www.ColdCopperRanch.com for updates.



JP RIO GRANDE-\$172.00

SIRE: FOX CHEX

(JP RIO GRANDE X BL FOXY LADY) DAM: HL SITTIN ON THE RIVER (SITTIN BULL X SHAMROCKS LADY RIO)

DOB: 5/21/2015 PH#: 27/15 REG: 278487

**BREEDING INFORMATION:** Exposed to JH Rural Safari Son from 7/1/2022 to 9/30/2022.

**COMMENTS:** OCV'd. HL Falling In Love is considered one of our best cows and is a stand out in the pasture. She weighs over 1,100 lbs and produces big, beefy calves. She is sired by Fox Chex, which brings in the Poco Lady BL line, going back to the Loomis' great Monika line. On the bottom side you have the million dollar syndicated bull, Sittin Bull, going back to the Shamrock Lady Rio, who Struthoff Ranch used for a while. Her son, Backfired Love LV is now our main herd sire and is loaded with tri colors, muscle and is already ov