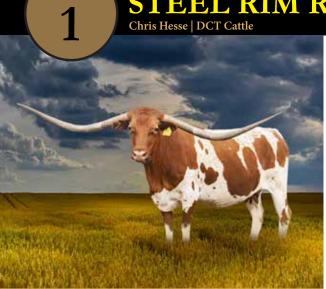

### EXAMPLE: STEEL RIM ROCK Chris Hesse | DCT Cattle

JP RIO GRANDE-\$172.00

SIRE: PCC RIM ROCK
(JP RIO GRANDE X PCC HORIZON)

DAM: BL RIO NUGGET
(JP RIO GRANDE X BL GOLDEN NUGGET)

DOB: 5/19/2014 PH#: 10/14 REG: CI295650

BREEDING INFORMATION: Exposed to JH Lightning In A Bottle from 3/31/2022 to 5/17/2022 and JH Rural Safari Son from 5/19/2022 to 6/26/2022. Confirmed bred by blood test on 9/28/2022.

COMMENTS: OCV'd. Since JH Lightning In A Bottle is the 2023 Spotlight Bull for the Legacy Sale, we knew we had to consign something to really compliment him. Well, from the very top of our herd, here she is! Steel Rim Rock is 96"+TTT, the daughter of two industry leaders, PCC Rim Rock and BL Rio Nugget, and is tremendous in every way you look at her. Her son, DCT Chardcoal, is our partnership bull with the Aduddell's that just won his class at the Millennium Futurity, as the youngest bull there. The icing on the cake, she's confirmed bred back to JH Lightning In A Bottle, the longest horned black and white bull in the breed. An elite sale deserves an elite cow bred to an elite bull. Legacy written all over this consignment.

# **DCT Cattle Company**

JP RIO GRANDE-\$172.00

SIRE: PCC RIM ROCK

(JP RIO GRANDE X PCC HORIZON)

DAM: BL RIO NUGGET

(IP RIO GRANDE X BL GOLDEN NUGGET)

DOB: 5/19/2014 PH#: 10/14 REG: CI295650

**BREEDING INFORMATION:** Exposed to IH Lightning In A Bottle from 3/31/2022 to 5/17/2022 and JH Rural Safari Son from 5/19/2022 to 6/26/2022. Confirmed bred by blood test on 9/28/2022.

**COMMENTS:** OCV'd. Since JH Lightning In A Bottle is the 2023 Spotlight Bull for the Legacy Sale, we knew we had to consign something to really compliment him. Well, from the very top of our herd, here she is! Steel Rim Rock is 96"+ TTT, the daughter of two industry leaders, PCC Rim Rock and BL Rio Nugget, and is tremendous in every way you look at her. Her son, DCT Chardcoal, is our partnership bull with the Aduddell's that just won his class at the Millennium Futurity, as the youngest bull there. The icing on the cake, she's confirmed bred back to IH Lightning In A Bottle, the longest horned black and white bull in the breed. An elite sale deserves an elite cow bred to an elite bull. Legacy written all over this consignment.