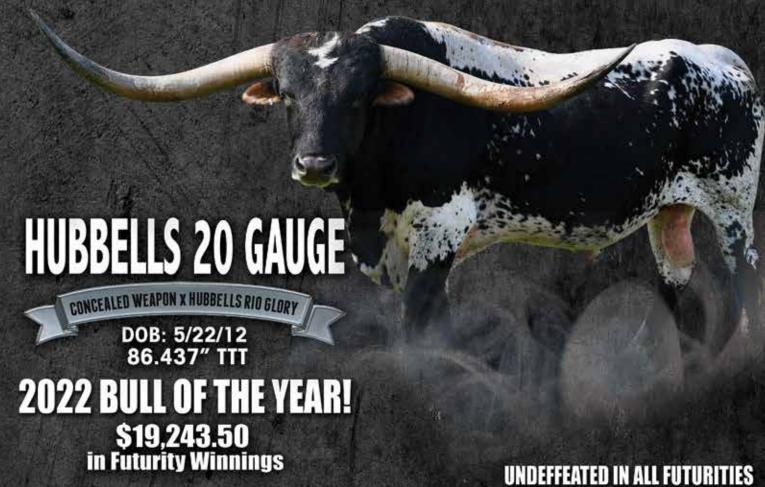

# DH LAST CALL FIGHT SECONDS CHEX X WS MIDNIGHT ROSE DOB: 4/10/16 78.50" TITT ON 09/15/22 LOT 49 CONFIRMED BRED TO HUBBELLS 20 GAUGE

Won 3 Classes at the 2014 HSC (Tip-To-Tip, Total and Composite)

FHR Longhorns
Dale Metz & DeCarlo Noble • 940-367-0472
www.fhrlonghorns.com
fhrlonghorns@gmail.com

# FHR 20 CHOCOLATES Dale & Donna Metz | FHR Longhorns

LOT

HUBBELLS 20 GAUGE-\$41,802.51 CONCEALED WEAPON- \$1,566.26 HUBBELLS RIO GLORY- \$183.75 CARMEN 123 CB- \$4,555.75 **SIRE: HUBBELLS 20 GAUGE** 

(CONCEALED WEAPON X HUBBELLS RIO GLORY)

DAM: CARMEN 123 CB

(CIMMARON EOT 24/8 X CARMELA 22)

DOB: 8/26/2020 PH#: 8260 REG: CTI328196

**BREEDING INFORMATION:** Confirmed bred to leremiah 29:11.

COMMENTS: OCV'd. FHR 20 Chocolates is simply the most perfect cow we've ever seen. She has it all, color conformation, size and the most engaging personality you could ever ask for. Her performance in shows and futurities has been second to none. She has an impeccable pedigree, with the likes of Hubbells 20 Gauge, Concealed Weapon, JP Rio Grande and Carmen 123 CB. She is confirmed bred to Jeremiah 29:11, our outstanding and highly awarded 90" TTT brindle bull. No doubt, the calf they will produce should really be a knockout.

# HUBBELL LONGHORNS xcellence in Breeding BOTH CONSIGNMENTS ARE BRED TO

**2022 Bull of the Year!** \$19,243.50 in Futurity Winnings

HUBBELLS 20 GAUGE Concealed Weapon X Hubbells Rio Glory DOB: 5/22/12 86.437" TTT

HUBBELLS GOLDEN SPECIAL GOLD MINE 1 x WS MIDNIGHT SPECIAL

71.25" TTT on 11/8/2

HUBBELLS CATCHIT RIVERS
Cowboy Catchit Chex x HUBBELL'S RIO RIVERS II

DOB: 6/2/16 89.50" TIT on 10/26/22

www.hubbelllonghorns.net