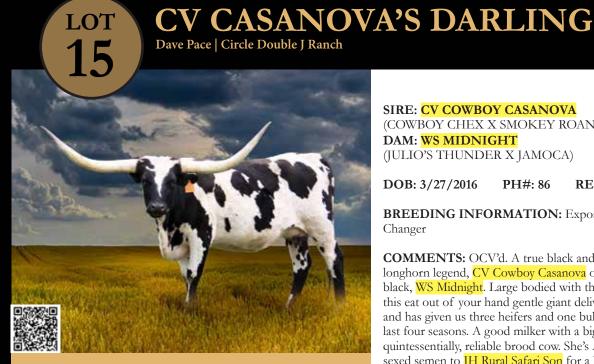

## CV CASANOVAS DARLING

DOB: 3/27/2016

CV COWBOY CASANOVA x WS MIDNIGHT

SERVICE SIRE
PCC CAME CHANCER

DOB: 9/2/2019

**GOLD MINE 1 X PCC RAZZLE DAZZLE** 

Circle Double J Ranch

Dave Pace • 214-215-3395 • dave@circledoublej.com • circledoublej.com

CV COWBOY CASANOVA-\$2,103.50 COWBOY CHEX-\$663.00

LOT

SIRE: CV COWBOY CASANOVA (COWBOY CHEX X SMOKEY ROAN)

DAM: WS MIDNIGHT

(JULIO'S THUNDER X JAMOCA)

DOB: 3/27/2016 PH#: 86 **REG: CTI300308** 

**BREEDING INFORMATION:** Exposed to PCC Game Changer

**COMMENTS:** OCV'd. A true black and white beauty by longhorn legend, CV Cowboy Casanova out of the classic solid black, WS Midnight. Large bodied with thick rolling horns, this eat out of your hand gentle giant delivers like clockwork and has given us three heifers and one bull prospect over the last four seasons. A good milker with a big bag, Darling is the quintessentially, reliable brood cow. She's AI'd with heifersexed semen to JH Rural Safari Son for a late summer 2023 calf which should produce another rock star black and white daughter. Updated measurement and breeding status will be provided at sale. More information at www.CircleDoubleJ.com.