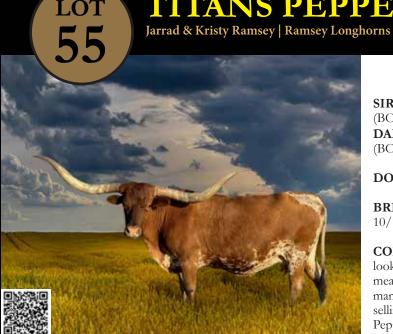

Jacquelin Ramer

Rocking R Longhorns City, State Lot# H20

Jarrad & Kristy Ramsey

Ramsey Longhorns Lucas, TX Lot# 17, 55 John & Christy Randolph

Lonesome Pines Ranch Smithville, TX Lot# H16

Austin Rohr

Superior Farms Whitehouse, TX Lot# H10

## THEY'RE BIG & BOLD

LOT 55 TITANS PEPPER EOT

DOB: 4/5/2011 • 83.625"TTT TITAN EOT 8EB x HL SWEET PEPPER

> HEIFER calf at side by PCC Dark Knight! DOB: 10/16/22

DOB: 10/26/2015 - over 84" TTT in 2021 LT RIO GRANDE 103 x BCR REGARDED GRACE Al'd to Cherokee AKA TSA-LA-GI