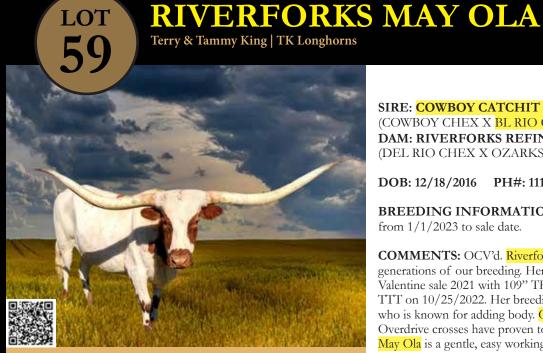

### RIVERFORKS PLANS FOR YOU

**BUBBA TUFF CHEX-\$9,758.61 COWBOY TUFF CHEX- \$7,024.48 COWBOY CATCHIT CHEX- \$25,681.93**  SIRE: BUBBA TUFF CHEX (COWBOY TUFF CHEX X BL RIO GIZZY) DAM: WW COWGIRL CATCHIT (COWBOY CATCHIT CHEX X RIVERFORKS DIVINE)

DOB: 3/20/2019 PH#: 319 REG: C1321037

**BREEDING INFORMATION:** Exposed to HL Pony Up from 12/15/2022 to sale date.

**COMMENTS:** OCV'd. Riverforks Plans For You's pedigree is the perfect recipe to produce futurity champions for you. Her sire, Bubba Tuff Chex is known for producing great conformation and color, while adding Cowboy Catchit Chex on top of Bomber Chex 80 will bring in the early horn growth needed to catch the attention of the judges. It's not very often the opportunity to obtain a pedigree hand-crafted by Terry King like this comes along. She is confirmed bred to HL Pony Up, a true black bull whose genetics crossed on Riverforks Plans For You will super charge the future of this progeny. For more information to to www.LaidBackRanch.com.