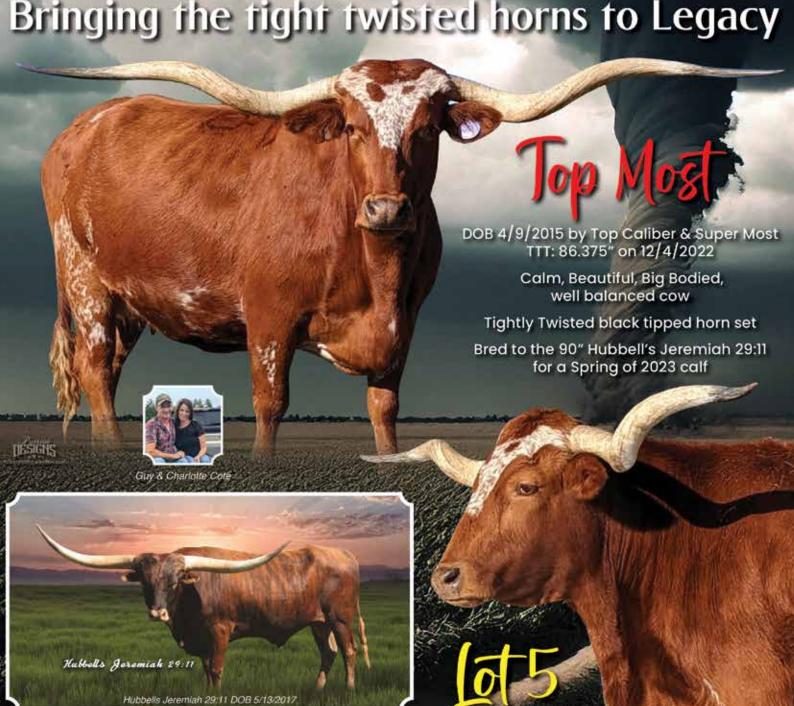

TOP CALIBER- \$237.12

SIRE: TOP CALIBER

(HUNTS COMMAND RESPECT X HASHBROWN)

DAM: SUPER MOST

(SUPER BOWL X GUNNA MOST)

DOB: 4/9/2015 PH#: 148/5 REG: 271992

**BREEDING INFORMATION:** Exposed to Hubbell's Jeremiah 29:11 from 7/29/2022 to 9/21/2022.

COMMENTS: OCV'd. Looking to add twist to your program? Top Most is a standout Top Caliber daughter with one of the tightest twisty horn sets you will find. She is very gentle, easy to work and will eat from your hand. She had a gorgeous brindle heifer calf in 2022 by the 90" TTT Hubbell's Jeremiah 29:11 that we are retaining as her replacement. She is confirmed bred back the same way for a late spring 2023 calf. Top Most measured 86 3/8" TTT on 12/4/2022 and weighed in at 1300lbs. She is a big bodied, beautiful cow that easily maintains her weight through the cold northern winters. Top Most raises healthy calves each year and predicts to twist her way well into 90"+ TTT at maturity and get this, she has never been flushed! A true front pasture "Piece of Art."