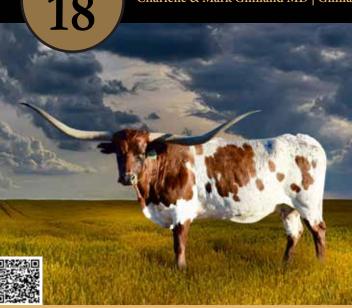

## TKR ROYAL TUFFETTE Charlene & Mark Gilliland MD | Gilliland Ranch LLC

**COWBOY TUFF CHEX- \$7,024.48** COWBOY CHEX-\$663.00

SIRE: COWBOY TUFF CHEX

(COWBOY CHEX X BL RIO CATCHIT)

DAM: WS RISING STAR (TEJAS STAR X WS SUNRISE)

DOB: 11/24/2014 PH#: 410 **REG: CAI291348** 

**BREEDING INFORMATION:** Exposed to PCC Cactus

Jack from 6/1/2022 to 8/1/2022.

**COMMENTS:** OCV'd and Johne's negative. TKR Royal Tuffette is destined for longhorn royalty. This Cowboy Tuff Chex daughter has an enviable maternal side with WS Rising Star (88" TTT) and WS Sunrise (89.5" TTT) not to mention other outstanding females in her pedigree, including BL Rio Catchit (101" TTT) and Tari Graves (81" TTT). The best part is her production where she is confirmed bred to PCC Cactus Jack (81.875" TTT at 2.3 years old) for a spring 2023 calf. She has tipped her right horn or else she would be pushing 90" TTT. Go to www.GillilandRanch.com for updated information.