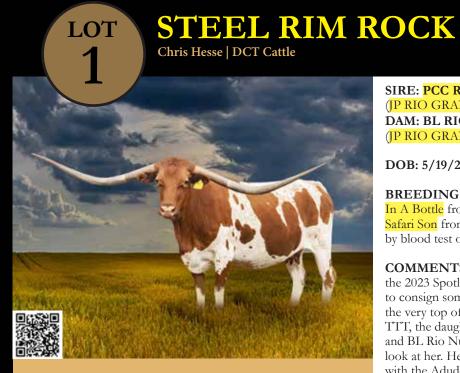

### EXAMPLE: STEEL RIM ROCK Chris Hesse | DCT Cattle

JP RIO GRANDE-\$172.00

SIRE: PCC RIM ROCK
(JP RIO GRANDE X PCC HORIZON)

DAM: BL RIO NUGGET
(JP RIO GRANDE X BL GOLDEN NUGGET)

DOB: 5/19/2014 PH#: 10/14 REG: CI295650

BREEDING INFORMATION: Exposed to JH Lightning In A Bottle from 3/31/2022 to 5/17/2022 and JH Rural Safari Son from 5/19/2022 to 6/26/2022. Confirmed bred by blood test on 9/28/2022.

COMMENTS: OCV'd. Since JH Lightning In A Bottle is the 2023 Spotlight Bull for the Legacy Sale, we knew we had to consign something to really compliment him. Well, from the very top of our herd, here she is! Steel Rim Rock is 96"+TTT, the daughter of two industry leaders, PCC Rim Rock and BL Rio Nugget, and is tremendous in every way you look at her. Her son, DCT Chardcoal, is our partnership bull with the Aduddell's that just won his class at the Millennium Futurity, as the youngest bull there. The icing on the cake, she's confirmed bred back to JH Lightning In A Bottle, the longest horned black and white bull in the breed. An elite sale deserves an elite cow bred to an elite bull. Legacy written all over this consignment.