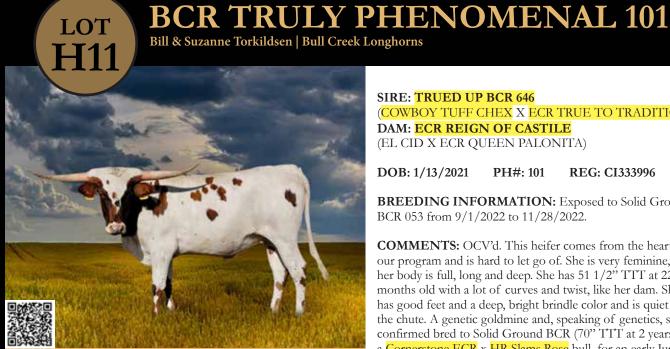

TRUED UP BCR- \$18,022.90 **COWBOY TUFF CHEX- \$7,024.48** 

**SIRE: TRUED UP BCR 646** (COWBOY TUFF CHEX X ECR TRUE TO TRADITION)

DAM: ECR REIGN OF CASTILE (EL CID X ECR QUEEN PALONITA)

DOB: 1/13/2021 PH#: 101 REG: CI333996

BREEDING INFORMATION: Exposed to Solid Ground BCR 053 from 9/1/2022 to 11/28/2022.

**COMMENTS:** OCV'd. This heifer comes from the heart of our program and is hard to let go of. She is very feminine, and her body is full, long and deep. She has 51 1/2" TTT at 22 months old with a lot of curves and twist, like her dam. She has good feet and a deep, bright brindle color and is quiet in the chute. A genetic goldmine and, speaking of genetics, she is confirmed bred to Solid Ground BCR (70" TTT at 2 years old) a Cornerstone ECR x HR Slams Rose bull, for an early June calf. Imagine the possibilities with these genetics put together! She is a foundation female all the way, as will be her offspring.