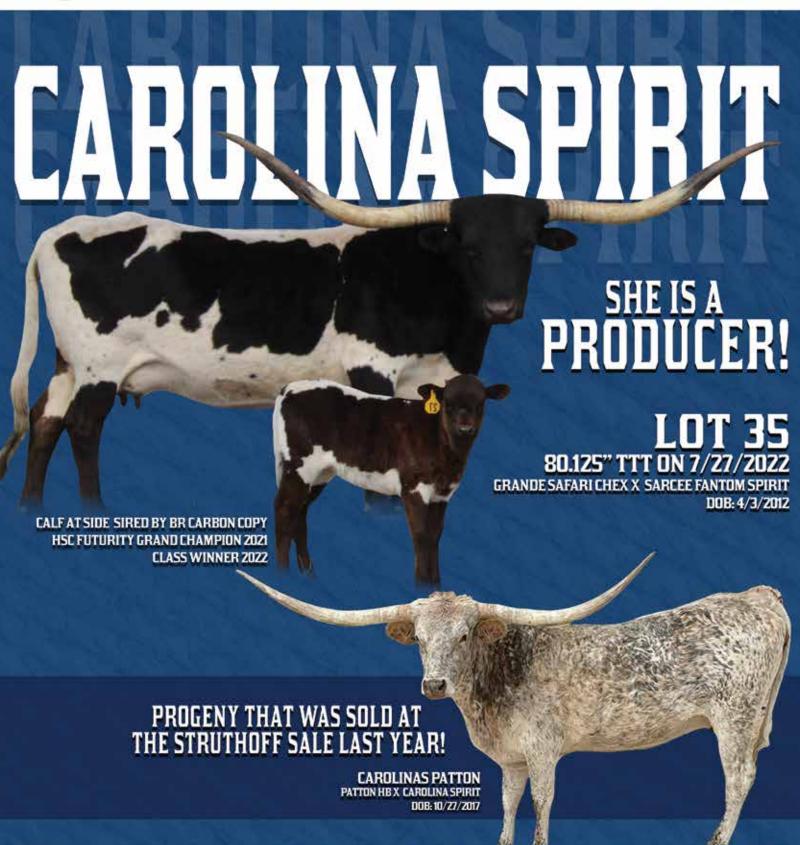

on Copy for a dynamic 3-in-1 package that's Legacy worthy.



NIFTY FIFTY- \$3,473.32 FIFTY-FIFTY BCB- \$31,635.40 SIRE: NIFTY FIFTY

(FIFTY-FIFTY BCB X VANILLA PUDDIN 116)

**DAM: SUGAR AND SPICE 222** 

(TABASCO X DELTA MARSHMELLOW)

DOB: 9/26/2017 PH#: 132 REG: 280809

**BREEDING INFORMATION:** Heifer calf at side born 12/14/2022, sired by Cowboy Tuff Chex.

**COMMENTS:** OCV'd. Apple Chips is hard to sell; she is gentle and will eat out of your hand. She is sired by the multi-futurity winner, Nifty Fifty. Her dam, Sugar and Spice, has produced multiple bronze winners and two 90"+ TTT cows including Vanilla Milkshake. She will have a heifer calf at side by Cowboy Tuff Chex. She measures in the mid 80" TTT, with updated measurement to be announced at the sale.



# A CIRCLE A LONGHORNS









**FIFTY-FIFTY BCB- \$31,635.40 BANDERA CHEX- \$3,023.39 DDR RED CONFETTI- \$193.20**  SIRE: FIFTY-FIFTY BCB

(BANDERA CHEX X RINGALING BCB) DAM: ATR ROSE GOLD CONFETTI (HIGH CALIBER X DDR RED CONFETTI)

DOB: 3/17/2019 PH#: 1 **REG: CAI318259** 

BREEDING INFORMATION: AI'd to BR Cracker Jack with heifer-sexed semen on 9/30/2022.

**COMMENTS:** OCV'd. Over 82" TTT of perfectly sculpted genetics, packed into a gentle, hand fed, front pasture cow. W.E. 50 Shades Of Gold is going to pass her 91" TTT mother with ease. Do the math and you will see she is on track for over 100" TTT. But wait, there's more! She's a past recipient of the Superior Award at HSC and her daughter sells in the heifer sale out of M.C. Hangin' Tuff. Bid now and she comes with a BR Cracker Jack heifer-sexed AI calf