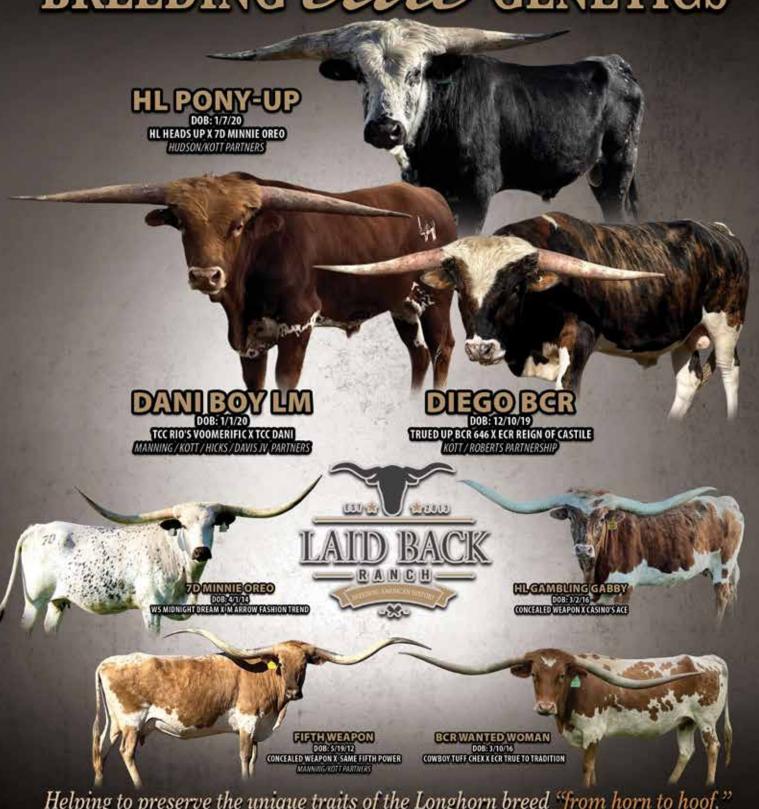

### LAID BACK RANCH BREEDING elite GENETICS

Helping to preserve the unique traits of the Longhorn breed "from horn to hoof."

WWW.LAIDBACKRANCH.COM