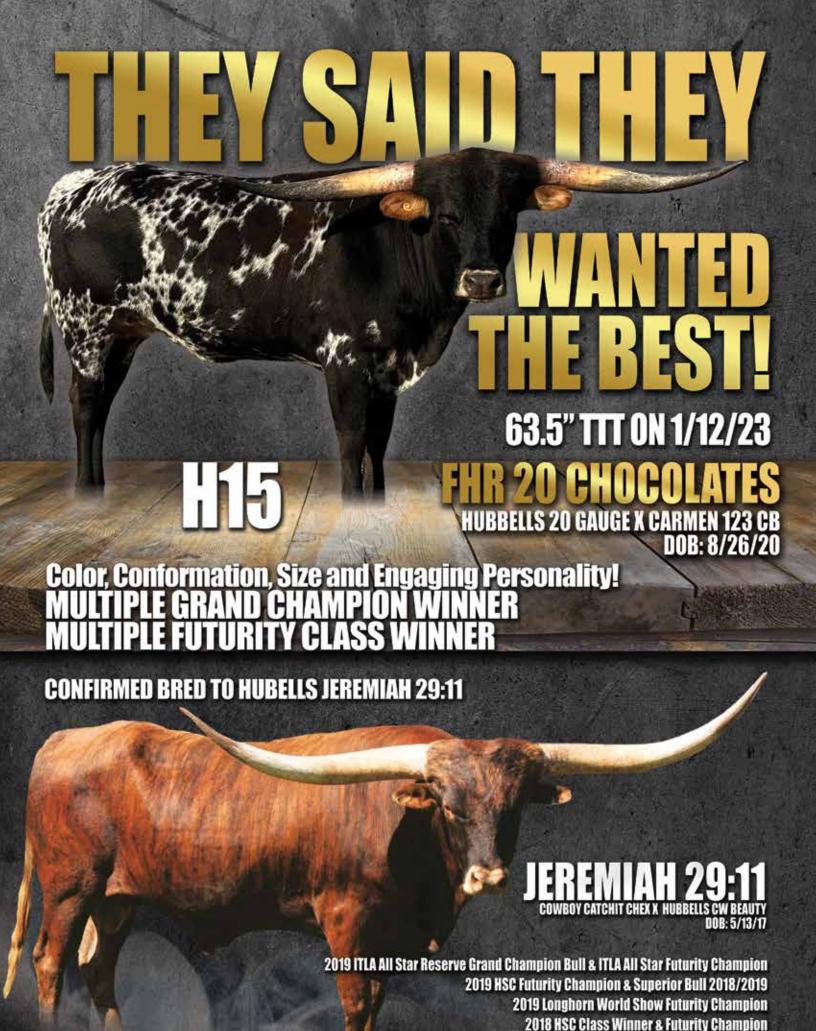

# FHR 20 CHOCOLATES Dale & Donna Metz | FHR Longhorns

LOT

HUBBELLS 20 GAUGE-\$41,802.51 CONCEALED WEAPON- \$1,566.26 HUBBELLS RIO GLORY- \$183.75 CARMEN 123 CB- \$4,555.75 **SIRE: HUBBELLS 20 GAUGE** 

(CONCEALED WEAPON X HUBBELLS RIO GLORY)

DAM: CARMEN 123 CB

(CIMMARON EOT 24/8 X CARMELA 22)

DOB: 8/26/2020 PH#: 8260 REG: CTI328196

**BREEDING INFORMATION:** Confirmed bred to leremiah 29:11.

COMMENTS: OCV'd. FHR 20 Chocolates is simply the most perfect cow we've ever seen. She has it all, color conformation, size and the most engaging personality you could ever ask for. Her performance in shows and futurities has been second to none. She has an impeccable pedigree, with the likes of Hubbells 20 Gauge, Concealed Weapon, JP Rio Grande and Carmen 123 CB. She is confirmed bred to Jeremiah 29:11, our outstanding and highly awarded 90" TTT brindle bull. No doubt, the calf they will produce should really be a knockout.