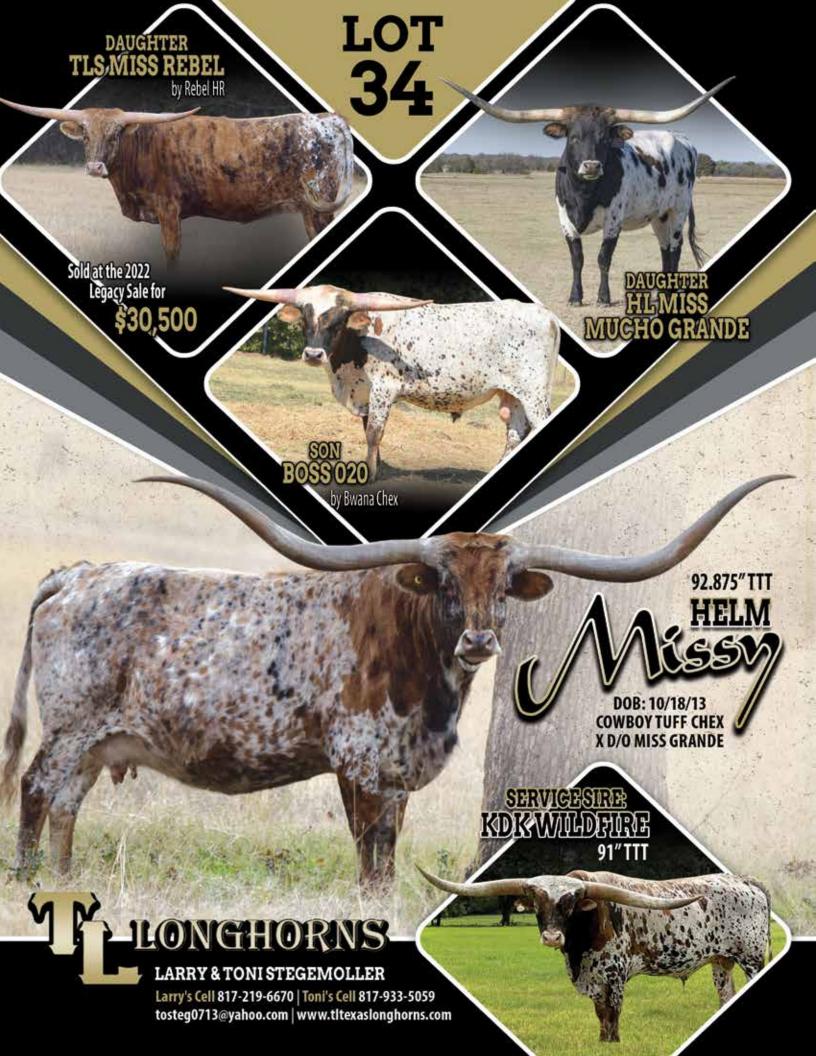

fire.

**COMMENTS:** OCV'd. This cow was the first Cowbov Tuff Chex daughter to be sold at a public auction. She sold as a calf at the side of her dam, D/O Miss Grande, who has been announced as one of the amazing female legends to be featured at the 2023 Legends Sale and Futurity. Helm Missy measured just under 93" TTT on 11/13/2022. She splintered off 2-3 inches after the bitter winter freeze of 2020. Helm Missy has been a wonderful producer for us and we'll be retaining her 2022 heifer. Her daughter, by Rebel HR, sold at the 2022 Legacy Sale for \$30,500 and her 2020 son, by Bwana Chex, sold to John and Debra Helm as a herd sire prospect. If you like big bodied, big horned, brindle cows, you will love this quiet, easy going girl. She's a wonderful mother and is as gentle as they come.





GRANDE SAFARI CHEX- \$351.55 JP RIO GRANDE- \$172.00 SIRE: GRANDE SAFARI CHEX
(JP RIO GRANDE X NIGHT SAFARI BL833)
DAM: SARCEE FANTOM SPIRIT
(FANTON CHEX X WATSON)

DOB: 4/3/2012 PH#: 5/2 REG: CI284113

**BREEDING INFORMATION:** Heifer calf at side born 11/2/2022, sired by BR Carbon Copy. Exposed back to BR Carbon Copy.

COMMENTS: OCV'd. Our black and white beauty, Carolina's Spirit, is a hard one to part with. She milks great and each year raises a superior calf for us. Production is in her blood, the Glendenning's bought her 81"+ TTT, 4 1/2-year-old daughter from us this year. Her BR Carbon Copy heifer calf at side has a beautiful conformation, black and white color and a double dose of the famous Night Safari BL833 in her genes. Night Safari BL833 has been a huge contributor in the