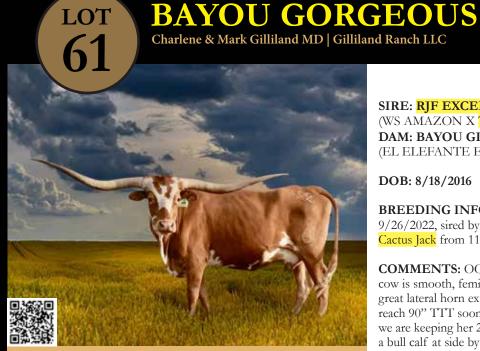

## BAYOU GORGEOUS

DOB: 8/18/2016

RJF XCELERATOR X BAYOU GLAMOROUS

87" TTT

3:1; BULL CALF AT SIDE BY TEXAS TUFF (DOB: 9/26/22)

BRED BACK TO CACTUS JACK (FALL 2023 CALF)

Service Sire of Lots #18 & 61

## PCC CACTUS JACK

CR APOLLO X PCC DREAM CATCHER

82" TTT @ 2.33 YRS

MULTIPLE FUTURITY WINNER

(PACE/GILLILAND /MANNING)

CHARLENE & MARK GILLILAND MD. 713-303-9714 www.gillilandlonghorns.com gillilandranch@gmail.com