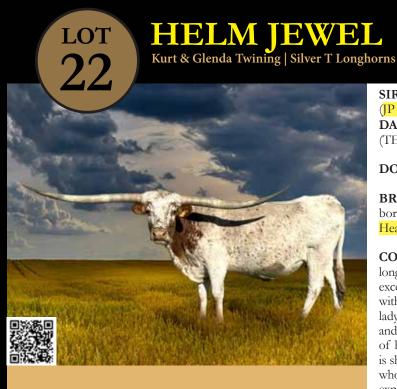

JP RIO GRANDE-\$172.00

SIRE: HELM TORO CALIENTE (IP RIO GRANDE X ASOCL BURNING DESIRE)

DAM: HELM TEMPTATIONS ROSE

(TEMPTATIONS THE ACE X CHEER LEADER 691)

DOB: 8/15/2014 PH#: 482 REG: C1296026

BREEDING INFORMATION: Heifer calf at side born 9/12/2022, sired by CV Call of Duty. Exposed to Heart Breaker from 11/4/2022 to sale date.