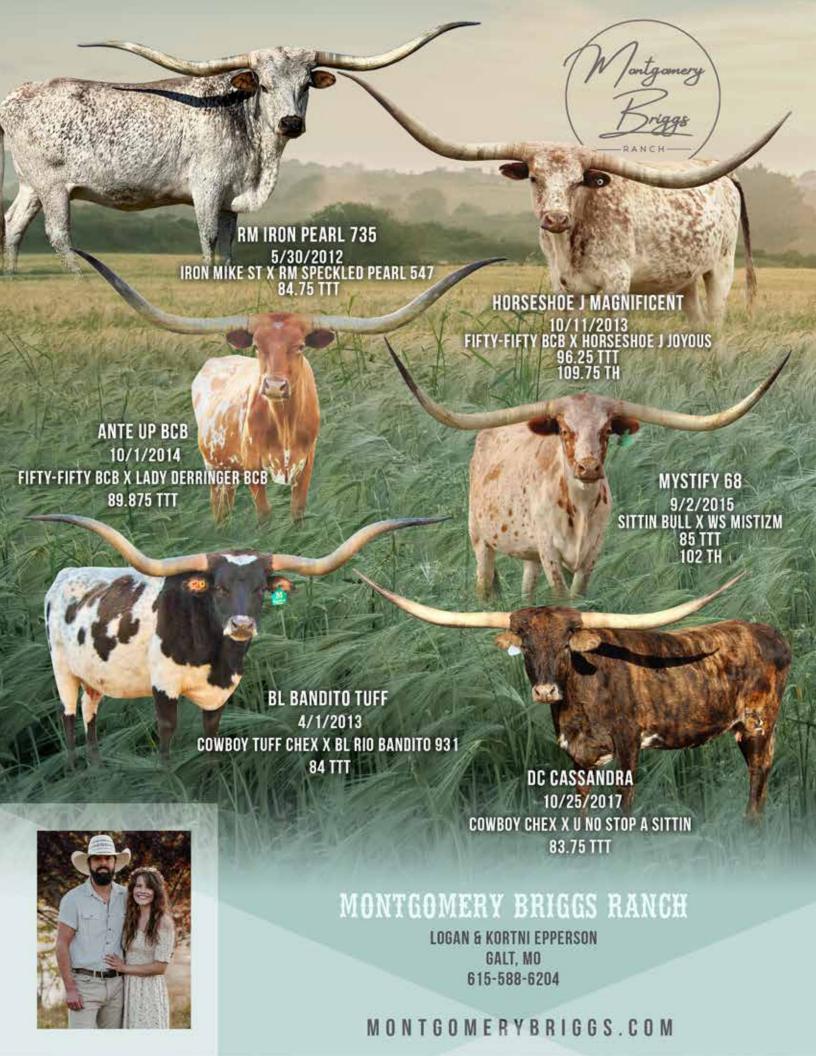

don't put in my best, how can I ask others to? Damsel fits everything I've said above. She was 59 5/8" TTT at 24 months and 70 1/4" TTT at 32 months of age. The way she is growing, she will certainly be well into 90" TTT at maturity, and has a legitimate chance at three figures. Finally, she sells bred to Santee Chex, and his reputation for producing excellent female offspring is well known.

# THEY'RE THE CAKE!

### LOT #57 TB KELLY NELLIE

DOB: 1/24/2012 | OVER 95" TTT
M ARROW WOW X SHR KELLY FRANCIS
SERVICE SIRE: BH FERDINAND

HEIFER CALF BY SANTEE CHEX | DOB: 12/7/2022

### LOT #H2 PACIFIC DAMSEL

DOB: 3/20/2020 | 70.25" TTT AT 32 MO.
JH RURAL COUNTRY X PACIFIC DRAG FREE
SERVICE SIRE: SANTEE CHEX







MIKE & JEANIE CASEY | 415-662-2541 | EIEIESQ@CASERS.NET

WWW.FAIRLEALONGHORNS.COM



# A once in a BLUE MOON opportunity!

# LOT HIS M7 HIGHER Rowdygirl

DOB: 4/10/2021 • HL HIGHER GROUND X DH ROWDY'S COWGIRL

Grand Champion heifer at the largest futurity ever held!



#### M7 HIGHER ROWDYGIRL

Wayne & Joanna Manning | M7 Longhorns



HL HIGHER GROUND- \$10,747.06 WS VINDICATOR- \$11,808.55 ROWDY HR- \$6,119.10 HORSESHOE J IMPORTANT- \$1,924.00 DH ROWDY'S COWGIRL- \$6,281.47 SIRE: HIGHER GROUND

(WS VINDICATOR X HORSESHOE J IMPORTANT)

**DAM: DH ROWDY'S COWGIRL** (ROWDY HR X DH JAKE'S COWGIRL)

DOB: 4/10/2021 PH#: 12 REG: CI333699

**BREEDING INFORMATION:** Exposed to Blue Moon.

COMMENTS: OCV'd. M7 Higher Rowdygirl is an amazing, well made young heifer with an exciting future. She won Grand Champion Heifer at the largest futurity ever and won 8 checks in her first futur