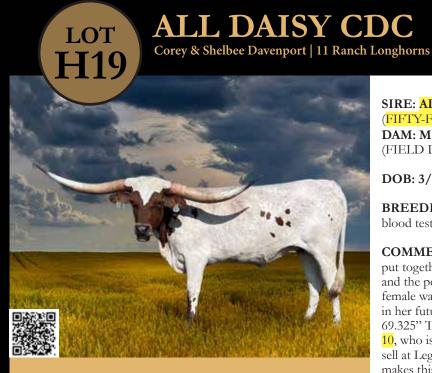

UNTER X LAZYJ'S JUST SILK)

DOB: 5/14/2020 PH#: 14/0 REG: Pending

**BREEDING INFORMATION:** Exposed to Hubbells Chief Noonday from 8/3/2022 to sale date.

**COMMENTS:** OCV'd. A beautiful true black daughter of Fifty Shades Darker with an exceptionally kicked back horn set. We will have updated measurements at the sale as she is out of her solid black horn and growing rapidly. Sinister gifted us with a beautiful Jungle Jim heifer that we will be keeping as her replacement. She comes bred to Hubbells Chief Noonday, who is one of the most promising sons of Romans 7 and the 90" TTT Rioana Van Horne, giving him 90" TTT genetics, top and bottom. Fifty Shades Darker is proving himself to be one of the top black and white sires in the breed and this is one of his most unique offspring to date.



ALL IN BCB- \$2,915.00 **FIFTY-FIFTY BCB- \$31,635.40**  SIRE: ALL IN BCB

(FIFTY-FIFTY BCB X RINGA DINGER)

DAM: MISS DAISY RL

(FIELD DANCER X BREEZYWAY AUTUMN)

DOB: 3/24/2020 PH#: 340 **REG: CI328815** 

BREEDING INFORMATION: Confirmed bred by blood test to Rocket Man 10.

**COMMENTS:** OCV'd. If you're looking for a very well put together heifer, then look no further, Daisy has the look and the perfect set of horns for full tip to tip potential. This female was 62" TTT at 2 years old and was the third largest in her futurity class at the Legends Futurity, coming in at 69.325" TTT at 2 1/2 years old. She's bred to Rocket Man 10, who is a 90" TTT blue roan outcross that had a daughter sell at Legacy last year for \$33,000. The calf potential alone makes this heifer the full package.