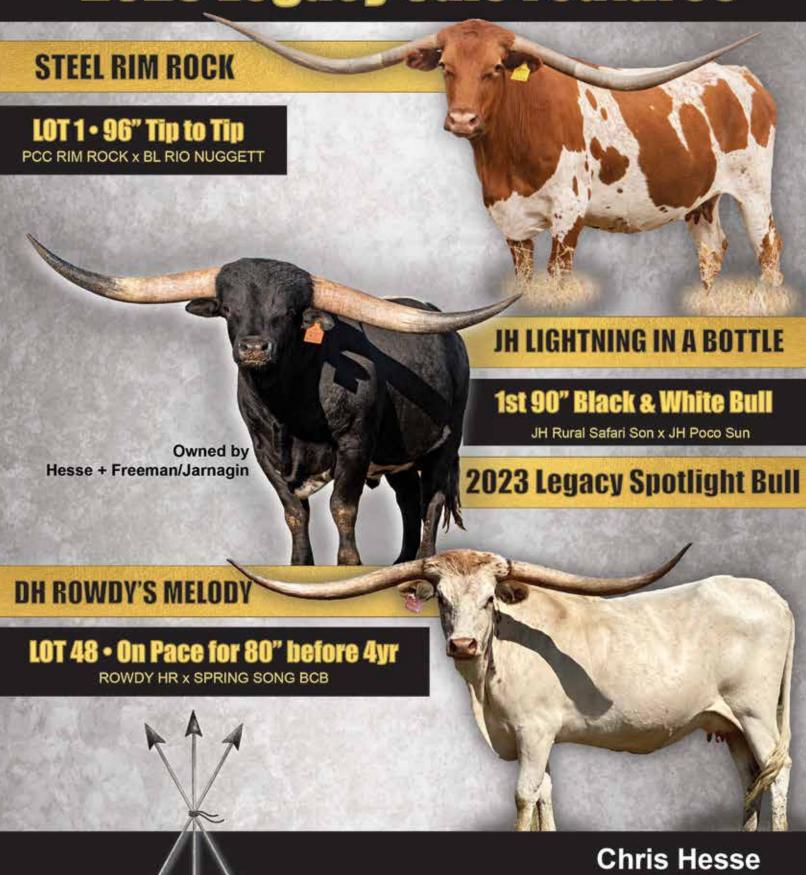

#### Chris Hesse

DCT Cattle Southlake, TX Lot# 1, 48

### EXAMPLE: STEEL RIM ROCK Chris Hesse | DCT Cattle

JP RIO GRANDE-\$172.00

SIRE: PCC RIM ROCK
(JP RIO GRANDE X PCC HORIZON)

DAM: BL RIO NUGGET
(JP RIO GRANDE X BL GOLDEN NUGGET)

DOB: 5/19/2014 PH#: 10/14 REG: CI295650

BREEDING INFORMATION: Exposed to JH Lightning In A Bottle from 3/31/2022 to 5/17/2022 and JH Rural Safari Son from 5/19/2022 to 6/26/2022. Confirmed bred by blood test on 9/28/2022.

COMMENTS: OCV'd. Since JH Lightning In A Bottle is the 2023 Spotlight Bull for the Legacy Sale, we knew we had to consign something to really compliment him. Well, from the very top of our herd, here she is! Steel Rim Rock is 96"+TTT, the daughter of two industry leaders, PCC Rim Rock and BL Rio Nugget, and is tremendous in every way you look at her. Her son, DCT Chardcoal, is our partnership bull with the Aduddell's that just won his class at the Millennium Futurity, as the youngest bull there. The icing on the cake, she's confirmed bred back to JH Lightning In A Bottle, the longest horned black and white bull in the breed. An elite sale deserves an elite cow bred to an elite bull. Legacy written all over this consignment.

# **2023 Legacy Sale Features**

(716)982-4189 hessechristopher@hotmail.com www.DCTCattle.com