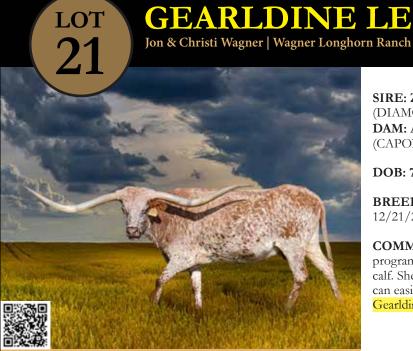

GEARLDINE LEIGH

SIRE: ZD KELLY

(DIAMOND W PAY CASH X DELTA URSULA)

DAM: ANGELICA JANE LEIGH

(CAPONE X VIKKI FEISTY LEIGH CF2)

DOB: 7/13/2011 PH#: 360 REG: CI284939

**BREEDING INFORMATION:** Al'd to Rebel HR on 12/21/2022.

**COMMENTS:** OCV'd. Gearldine Leigh is the heart of our program. We are retaining her 2021 heifer and her 2022 bull calf. She has a daughter over 90" TTT at 5 years old. She can easily out produce herself and throws some nice color. Gearldine Leigh measured 86" TTT on 12/10/2022.