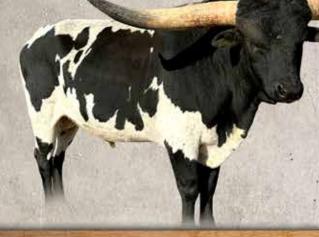

## CV CASANOVAS DARLING

DOB: 3/27/2016

CV COWBOY CASANOVA x WS MIDNIGHT

SERVICE SIRE
PCC CAME CHANCER

DOB: 9/2/2019

**GOLD MINE 1 X PCC RAZZLE DAZZLE** 

Circle Double J Ranch

Dave Pace • 214-215-3395 • dave@circledoublej.com • circledoublej.com

CV COWBOY CASANOVA-\$2,103.50 COWBOY CHEX-\$663.00

LOT

SIRE: CV COWBOY CASANOVA (COWBOY CHEX X SMOKEY ROAN)

DAM: WS MIDNIGHT

(JULIO'S THUNDER X JAMOCA)

DOB: 3/27/2016 PH#: 86 **REG: CTI300308** 

**BREEDING INFORMATION:** Exposed to PCC Game Changer

**COMMENTS:** OCV'd. A true black and white beauty by longhorn legend, CV Cowboy Casanova out of the classic solid black, WS Midnight. Large bodied with thick rolling horns, this eat out of your hand gentle giant delivers like clockwork and has given us three heifers and one bull prospect over the last four seasons. A good milker with a big bag, Darling is the quintessentially, reliable brood cow. She's AI'd with heifersexed semen to JH Rural Safari Son for a late summer 2023 calf which should produce another rock star black and white daughter. Updated measurement and breeding status will be provided at sale. More information at www.CircleDoubleJ.com.