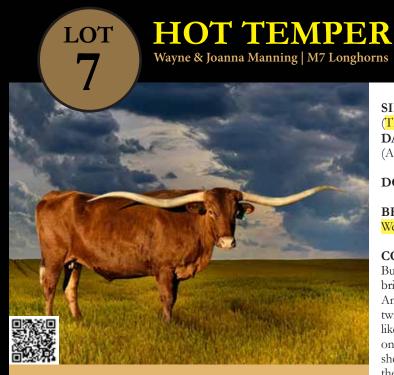

#### Wayne & Joanna Manning

M7 Longhorns Lipan, Texas Lot# H3, 7, 30

SIRE: TEMPER TANTRUM (TEMPTER X SERENITY NOW)

DAM: VOLCANIC FIRE

(AMERICAN FIRE X ROSALYN'S VOLCANO)

DOB: 3/1/2014 PH#: 123 REG: I-267129

**BREEDING INFORMATION:** Exposed to Concealed Weapon from 5/17/2022 to 9/8/2022.

**COMMENTS:** OCV'd. Hot Temper comes from Stockton/ Burton breeding of Tempter and Serenity Now, you're also bringing in the Butler cross on the bottom side with that great American Fire and, pay attention here, Rosalyns Volcano. If twist is something you think there needs to be more of and you like to breed it and sell it, this is the female for you because not only does she have four generations of it within her pedigree, she also produces it, low and tight. To add another bonus to the package, she's bred to legendary bull, Concealed Weapon. Concealed Weapon genetics averaged over \$26,000 at the 2022 Hudson/Valentine Sale and you're bringing in more female power with Horseshoe J Example on his bottom side. Keep the twist in the game, there's nothing cooler!

# LOT 7 From the famous Stockton Burton Ranch

94 25" TTT DOB: 3/1/2014

Temper Tantrum x Volcanic Fire

Service Sire: Concealed Weapon

Her offspring are Hot!

2022 Heifer sired by Deep State 2018 Heifer sired by Formal Attire