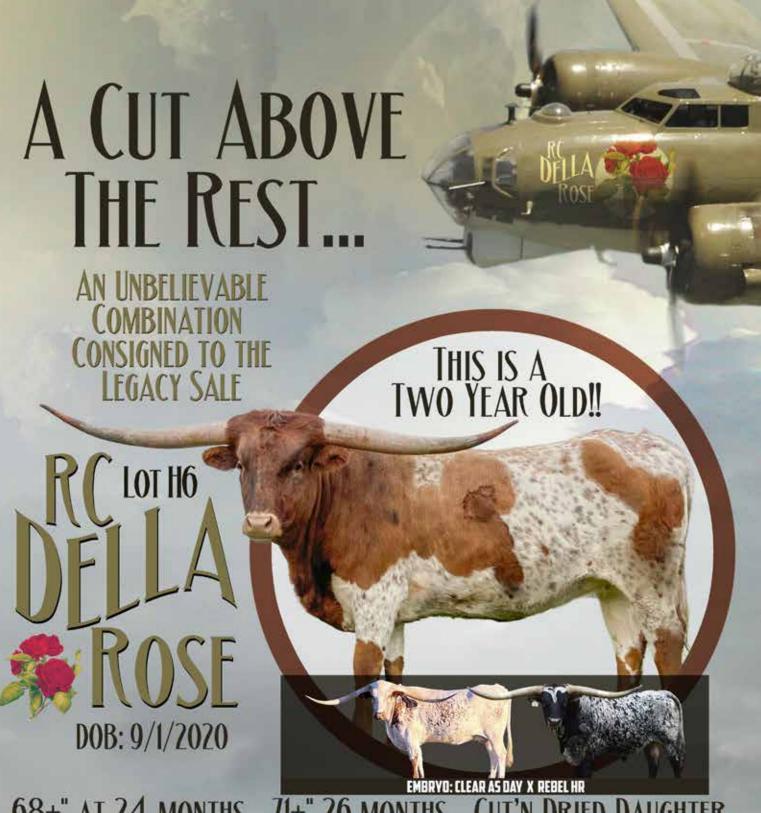

### COLLUDER

DOB: 7/27/2018
WS JAMAKIZM X SILENT IRON
90" TTT / 2000 LBS

WWW.JM5LONGHORNS.COM

Lindsey & Jeremmy McEntire 2067 Doss Road Millsap, Texas 76066 (817) 789-1666 jm5longhornstx@outlook.com

68+" AT 24 MONTHS 71+" 26 MONTHS CUT'N DRIED DAUGHTER

"She is the Result of Generations of Strategic Genetic Mating"

CUT'N DRIED (98+" TTT) X CR BUTTERFLY (120" EST. TH)

PERFECT COLOR CONFORMATION HORN LENGTH

IMPLANTED EMBRYO OUT OF 2.8YRS/82" CLEAR AS DAY X REBEL HR

**CUT'N DRIED- \$4,639.45 COWBOY TUFF CHEX- \$7,024.48** CR BUTTERFLY- \$213.75

SIRE: CUT'N DRIED

(COWBOY TUFF CHEX X DRAGON PEARL)

DAM: CR BUTTERFLY (**ZD KELLY** X RC CRYSTAL)

DOB: 9/1/2020 PH#: 9/20 **REG: CAI326266** 

BREEDING INFORMATION: Embryo implanted by Rebel HR x RC Clear as Day on 6/4/2022.

COMMENTS: OCV'd. RC Della Rose is the most desirable of our AI and Embryo program. She is the result of AI breeding to CR Butterfly (around 120" TH) x Cut'N Dried (98"+ TTT). She is the result of generations of strategic genetic mating at RC Larson Longhorns. She had 68"+ TTT at 24 months and 71"+ TTT at 27 months, she has perfect color, disposition, confirmation and horn length. She should easily hit 80"+ TTT at three years old. She is truly one of the elite 2020 heifers in the industry. The amazing feat is she will continue to develop while going into her third trimester. Implanted with a embryo by Rebel HR x RC Clear as Day (\$135K, 82"+ TTT & 97" TH at 31 months). She will have a calf at side before sale. Bid with confidence! Study this pedigree package and don't miss out on this lot.