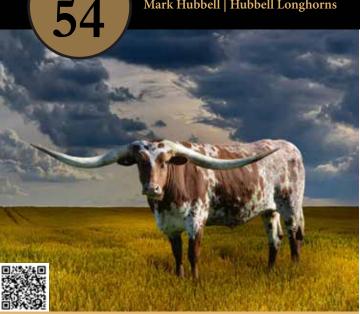

PSE)

DOB: 1/30/2016 **REG: CI273651** PH#: 62/6

**BREEDING INFORMATION:** Exposed to DSCC Cowboy Flair from 12/31/2022 to sale date.

**COMMENTS:** OCV'd. Joyful Mystery is one of the prettiest cows we have ever owned. If you're looking for an extremely feminine cow with flawless conformation and the perfect horn set, shape and length, you've found her. She comes jam packed with the best genetics you can find down at the Stockton/ Burton ranch. She's gentle, raises a big fat calf every year and will strut around your pasture like the queen she truly is. She is bred to our over 90" TTT bull, DSCC Cowboy Flair, for a fall 2023 calf. She measured 81 1/2" TTT of perfectly twisted horns. Everyone is talking about twist genetics, now's your chance to take home one of the best in the breed.





**COWBOY CATCHIT CHEX- \$25,681.93** COWBOY CHEX-\$663.00 JP RIO GRANDE-\$172.00

SIRE: COWBOY CATCHIT CHEX (COWBOY CHEX X BL RIO CATCHIT) DAM: HUBBELLS RIO RIVERS II (IP RIO GRANDE X RIVER ROSE)

DOB: 6/2/2016 PH#: 611 **REG: CI304463** 

**BREEDING INFORMATION:** Exposed to Hubbells 20 Gauge from 8/1/2022 to 10/31/2022.

**COMMENTS:** OCV'd. Hubells Catchit Rivers is hard to let go of, with a ton of horn (89 1/2" TTT on 10/26/2022), size, color and a great dispostion and pedigree. She is bred to Hubbells 20 Gauge for a spring calf that should be amazing. We've got a beautiful daughter to replace her with. Visit www.HubbellLonghorns.net for more information and updated measurments.



#### TITANS PEPPER EOT

**SIRE: TITAN EOT 8EB** 

(BOOMERANG C P X TABASCO'S LEZAWE)

DAM: HL SWEET PEP