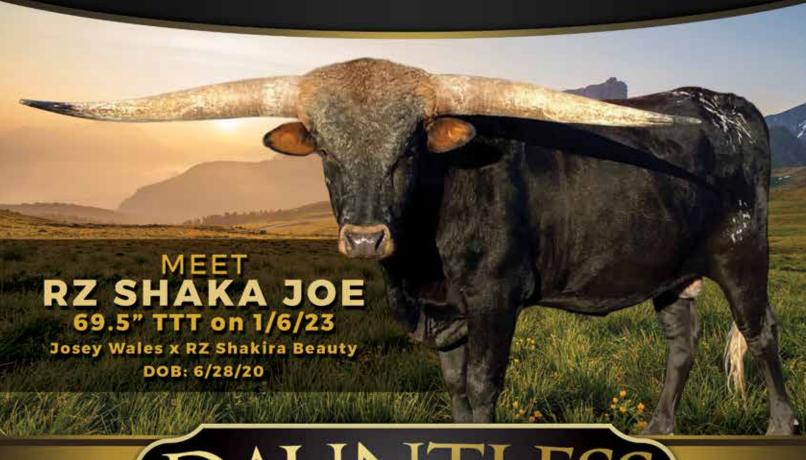

# DAUNTLESS

DAUNT LESS (ADJECTIVE) SHOWING FEARLESSNESS AND DETERMINATION

#### RZ SHAKIRA JO

JOSEY WALES X RZ SHAKIRA BEAUTY 104" TTT ON 1/9/23 WNER: DIAMOND B LONGHORNS

#### THIS LINE'S GENETICS TRULY FULFILLS THE 'DAUNTLESS' NAME

RZ KIRA CANE (TCC Rio Cane x RZ Shakira Beauty) 99" TTT on 3/31/22. Half sister by the same dam. RZ JOSEY WALES (Maximus ST x LL Gunsmoke's Sequence) 90.25" TTT on 2/3/22. Sire.