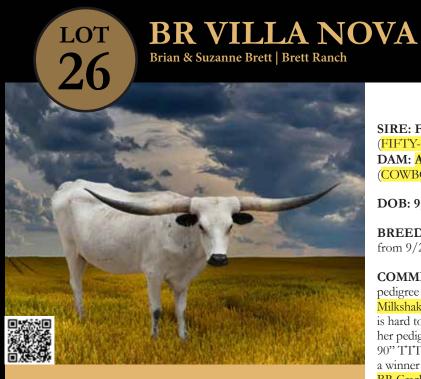

B

(CIMMARON X CARMELA 22)

DOB: 5/12/2017 PH#: 27 REG: CTI 307824

**BREEDING INFORMATION:** Heifer calf at side born 8/1/2022, sired by Rebel HR. Embryo implanted by Hubbell 20 Gauge x RC Lacey K on 11/2/2022.

**COMMENTS:** OCV'd. We are proud to offer this young cow as an excellent producer and recipient. Excellent body type, color, disposition, lateral twist and horn length (80"+ TTT with some broomed off). She carries all the old maternal traits of fertility, longevity, milking ability, good feet and style. Please note she was born with a deformed eye. She has a Rebel HR daughter at side offering predictable, consistent genetics. Then we implanted an embryo by Hubbell 20 Gauge x RC Lacey K. This is an extraordinary genetic mating. Study this offering, the payback will be rewarding.



FIFTY SHADES DARKER- \$2,739.51 FIFTY-FIFTY BCB- \$31,635.40 SIRE: FIFTY SHADES DARKER

(FIFTY-FIFTY BCB X MILKSHAKES MCFLURY)

DAM: AWESOME NOVA

(COWBOY UP CHEX X BL LADY DIE)

DOB: 9/17/2019 PH#: 15/9 REG: CTI322273

**BREEDING INFORMATION:** Exposed to BR Real Deal

from 9/21/2022 to sale date.

COMMENTS: OCV'd. Here's a true black with an incredible pedigree with greats like Fifty-Fifty BCB, Awesome Nova, Vanilla Milkshake (90"+ TTT), BL Rio Catchit and Poco Lady BL; that is hard to beat, many ways to win there! The maternal power of her pedigree alone is worthy of consideration. She projects to 90" TTT, is true black and has great pedigree, horn set and body; a winner across the board. She is bred to BR Real Deal, who is BR Cracker Jack (94" TTT) and AM Rose's Ruby (100"+ TTT). Add