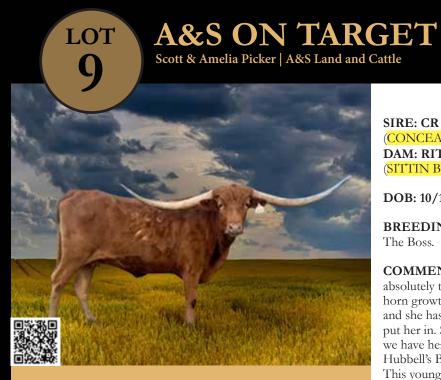

WAYNE & JOANNA MANNING

Aledo, TX • 817-807-1741 • www.m7longhorns.com

SIRE: CR DOWN RANGE

(CONCEALED WEAPON X CONCHITA PC433)

DAM: RITA'S GIRL

(SITTIN BULL X RITAS RIO)

DOB: 10/11/2019 PH#: 922 REG: CI320346

**BREEDING INFORMATION:** Confirmed bred to

The Boss.

**COMMENTS:** OCV'd. This is the one! A&S On Target is absolutely the best longhorn we have bred and raised! Her horn growth is incredible, with 62" TTT at two years old and she hasn't slowed down. She won both futurities we've put her in. She weaned a beauty of a bull calf in the fall and we have her confirmed bred the same way to The Boss, a Hubbell's Boss Hog x RJF Posh bull. Bid with confidence! This young cow is amazing.