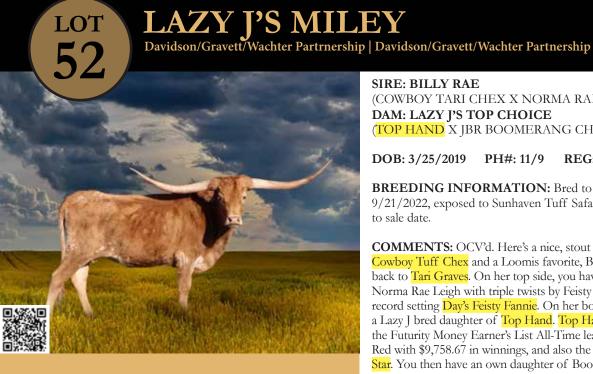

stify from 4/28/2022 to 8/9/2022.

**COMMENTS:** OCV'd. RZ Royalty Out of Drag is a beautiful daughter out of the \$150,000, 90"+ TTT Royal Reputation and one of the most well known sires, Drag Iron. She is a large cow with 86" TTT. She gave us a super Fifty-Fifty BCB son named Crazy Town BCB (partnered with MonMel Longhorns) that you will hear more about soon. She also gave us a sweet heifer by Swagger BCB in early 2022. RZ Royalty Out of Drag has been exposed to Judgement BCB, a big Justify son out of a full sister to Fifty-Fifty BCB and then exposed to Justify himself when we moved Judgement out. The calf's DOB will determine the sire, but either way you're going to get a calf with great potential! All of her calves are Millennium Futurity eligible. See more at www.BolenLonghorns.com.



**TOP HAND- \$1,357.80** 

SIRE: BILLY RAE

(COWBOY TARI CHEX X NORMA RAE LEIGH)

DAM: LAZY J'S TOP CHOICE

(TOP HAND X JBR BOOMERANG CHOICE)

DOB: 3/25/2019 PH#: 11/9 REG: 286941

BREEDING INFORMATION: Bred to YR Roscoe on 9/21/2022, exposed to Sunhaven Tuff Safari from 10/25/2022 to sale date.

**COMMENTS:** OCV'd. Here's a nice, stout heifer going back Cowboy Tuff Chex and a Loomis favorite, BL Reata Tari, going back to Tari Graves. On her top side, you have the solid black Norma Rae Leigh with triple twists by Feisty Lee, who's out of record setting Day's Feisty Fannie. On her bottom side, you have a Lazy J bred daughter of Top Hand. Top Hand has produced the Futurity Money Earner's List All-Time leading cow, Roses R Red with \$9,758.67 in winnings, and also the 99" TTT FHF Top Star.