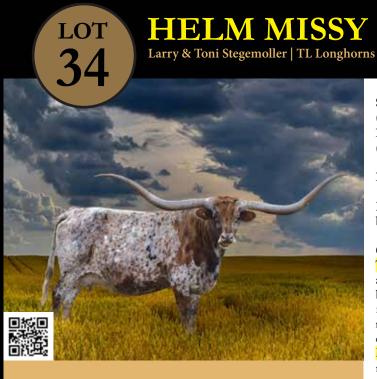

Kali Smith

Cold Copper Ranch Burnet, TX Lot# H14, 32, 65

Jordan Smrekar

Double Dime Longhorns City, State Lot# H18

Larry & Toni Stegemoller

TL Longhorns Cleburne, TX Lot# 34 John & Christine Talley

Wade & Rebecca Wagner