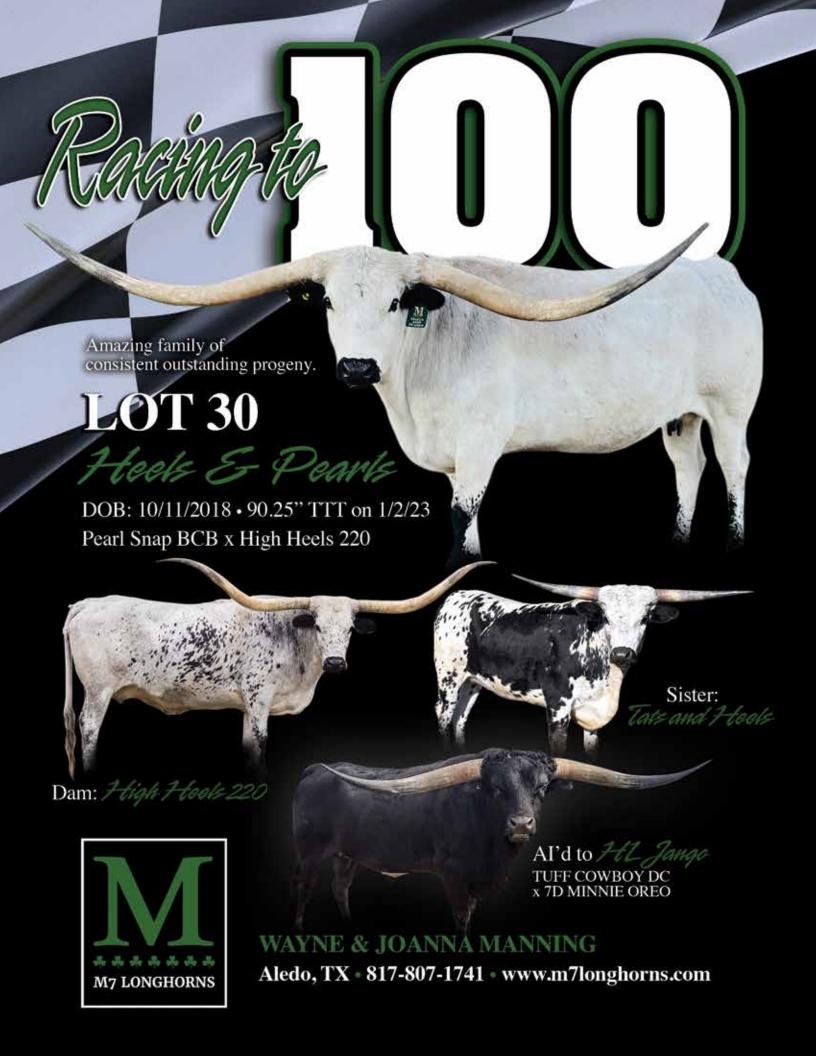

sired by Pearl Snap BCB, who was the FME's 2021 Bull of the Year and 2022 Producer of the Year with lifetime earnings of \$32,135.29. On her bottom side you have the 92" TTT High Heals 220, a daughter of the 88" TTT Top Caliber, that has produced multiple high dollar and some of the longest horned cattle in the industry like Big Wig, Barbie Doll, M Arrow Cha-Ching, Suni and Pacific Yellow Bell. On her top side, Dalgood projects Heels and Pearls to be 100"+ TTT and be the longest horned black and white cow in the breed. To top it off, she's been AI'd with heifer-sexed semen to HL Jango, who's closing in on 90" TTT at 4 years old. Jango's sire is the 100"+ TTT Tuff Cowboy DC (105" TTT Cowboy Tuff Chex x 100" TTT, \$100,000 RM Miss Kitty). A cow like this will have an industry wide impact.





M.C. HANGIN' TUFF- \$8,420.86 **COWBOY TUFF CHEX- \$7,024.48** TIBBS-\$1,236.43

(COWBOY TUFF CHEX X M.C. ROZALYN)

DAM: TIBBY FREE

(TIBBS X FANCY FREE 15/8)

SIRE: M.C. HANGIN' TUFF

BREEDING INFORMATION: M.C. Hangin' Tuff x Tibby Free guaranteed heifer calf.

**COMMENTS:** We purchased Tibby Free at last years sale and thought of no better way to show how pleased we were with her, than to bring her back with her yearling heifer to show off what she is producing out of M.C. Hangin' Tuff! You will be buying a guaranteed heifer calf picked up at weaning through Paragon's weaned calf program with all expenses paid. To sweeten the deal, we are going to give the buyer choice of the group once all are born this coming fall. Bid in confidence, Tibby Free carries gorgeous over 80" TTT of lat