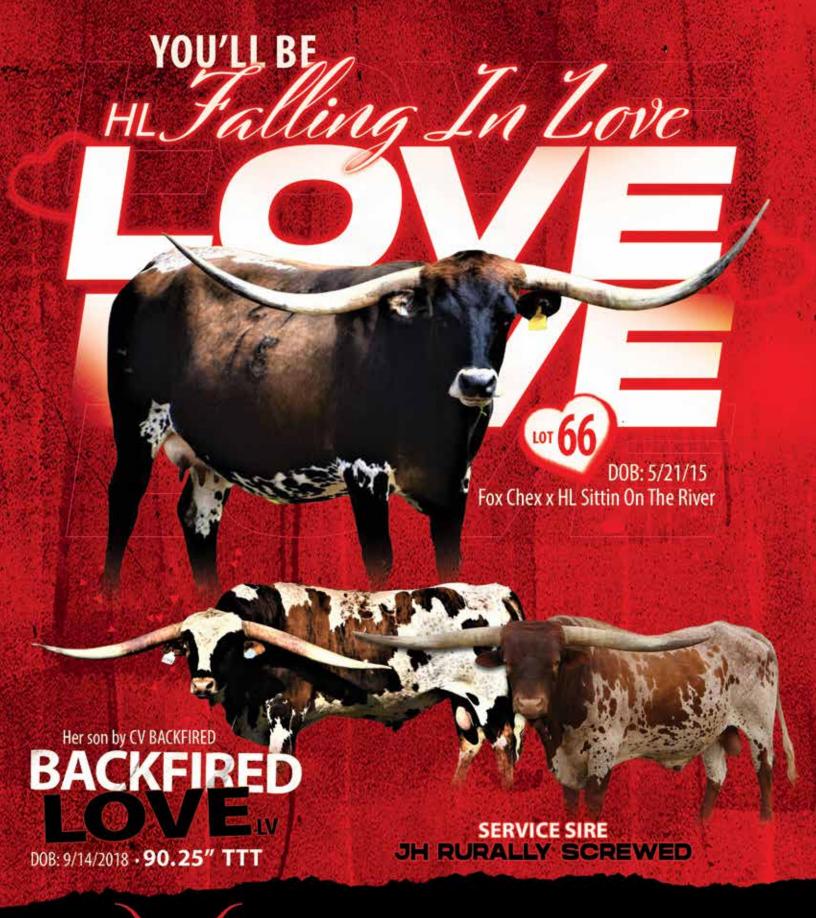

le. She is sired by the great bull, Sittin Bull. She once was the most anticipated calf in the G&G herd and has made money everywhere she's been. She has an incredible horn set, measuring 80"+ TTT and she broke into the Club 100" TH in Fall 2022. Sittin Monika will come bred to Committed, who's sired by TCC Houdini, who was the second longest horned bull at the time of his death. He dam is the the true black Drag Iron daughter, Reneger, who's 80"+ TTT. Freeman Ranch has kept every daughter from Reneger in their herd, as she knows how to milk and produce. When Committed was two years old, he measured 80" TTT, which is an incredible measurement for a true black bull. Monika genetics, along with Sittin Bull, Reneger and TCC Houdini, bring a lot to the table for this calf that she will have.



### LONGHORN VENTURES

MIKE & LINDA METCALFE LANDLINE: 719-478-3011 | MIKE'S CELL: 719-491-3757 EMAIL: metcalfelinda@ymail.com | WWW.METCALFELV.COM



**FIFTY-FIFTY BCB- \$31,635.40 BANDERA CHEX- \$3,023.39** 

SIRE: FIFTY-FIFTY BCB

(BANDERA CHEX X RINGALING BCB)

DAM: DML KRISTEN

(BOOMERANG CP X TABASCO'S LEZAWE)

DOB: 11/16/2016 PH#: 10/16 REG: CI302931

BREEDING INFORMATION: Bull calf at side born 10/9/2022, sired by Delta Lucky Ace. Exposed to PCC Dark Knight from 11/3/2022 to 11/14/2022 and Tied Off from 12/2/2022 to sale.

**COMMENTS:** OCV'd and Johne's negative. Cold Copper is excited to offer Odds On Favorite, an excellent Fifty-Fifty BCB Daughter that has an amazing production record. This cow is the total package and comes with a handsome little Delta Lucky Ace bull calf at