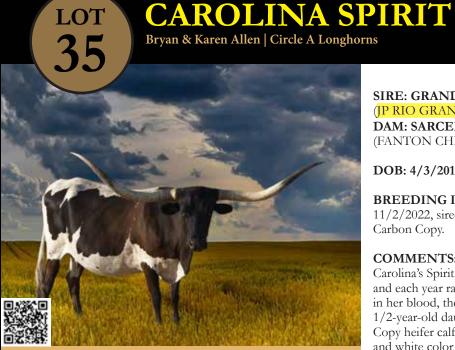

re.

**COMMENTS:** OCV'd. This cow was the first Cowbov Tuff Chex daughter to be sold at a public auction. She sold as a calf at the side of her dam, D/O Miss Grande, who has been announced as one of the amazing female legends to be featured at the 2023 Legends Sale and Futurity. Helm Missy measured just under 93" TTT on 11/13/2022. She splintered off 2-3 inches after the bitter winter freeze of 2020. Helm Missy has been a wonderful producer for us and we'll be retaining her 2022 heifer. Her daughter, by Rebel HR, sold at the 2022 Legacy Sale for \$30,500 and her 2020 son, by Bwana Chex, sold to John and Debra Helm as a herd sire prospect. If you like big bodied, big horned, brindle cows, you will love this quiet, easy going girl. She's a wonderful mother and is as gentle as they come.





GRANDE SAFARI CHEX- \$351.55 JP RIO GRANDE- \$172.00 SIRE: GRANDE SAFARI CHEX
(JP RIO GRANDE X NIGHT SAFARI BL833)
DAM: SARCEE FANTOM SPIRIT
(FANTON CHEX X WATSON)

DOB: 4/3/2012 PH#: 5/2 REG: CI284113

**BREEDING INFORMATION:** Heifer calf at side born 11/2/2022, sired by BR Carbon Copy. Exposed back to BR Carbon Copy.

COMMENTS: OCV'd. Our black and white beauty, Carolina's Spirit, is a hard one to part with. She milks great and each year raises a superior calf for us. Production is in her blood, the Glendenning's bought her 81"+ TTT, 4 1/2-year-old daughter from us this year. Her BR Carbon Copy heifer calf at side has a beautiful conformation, black and white color and a double dose of the famous Night Safari BL833 in her genes. Night Safari BL833 has been a huge contributor in the bl