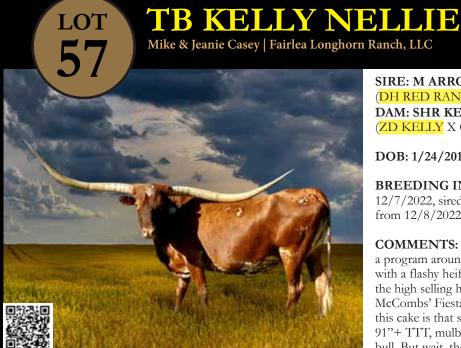

#### Mike & Jeanie Casey

Fairlea Longhorn Ranch, LLC Nicasio, CA Lot# H2, 57

### LOT #57 TB KELLY NELLIE

DOB: 1/24/2012 | OVER 95" TTT
M ARROW WOW X SHR KELLY FRANCIS
SERVICE SIRE: BH FERDINAND

HEIFER CALF BY SANTEE CHEX | DOB: 12/7/2022