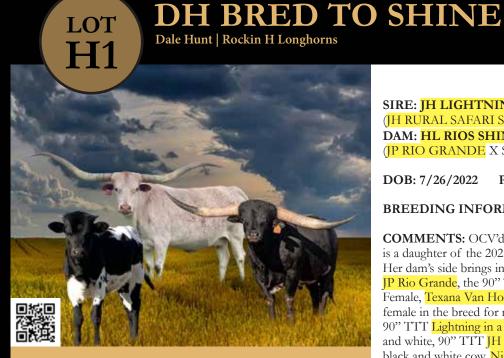

LOT H1
8 MONTH OLD HEIFER
DH BRED TO SHINE

90" TTT

SIRE: HL LIGHTNING IN A BOTTLE IH RURAL SAFARI SON X JH POCO SUN

DALE HUNT
402.214.4851 | DHUNT@WERNER.COM
ROCKINHLONGHORNS.COM

ROCKIN' H LONGHORNS

JH RURAL SAFARI SON- \$8,375,23 JP RIO GRANDE-\$172.00

SIRE: JH LIGHTNING IN A BOTTLE (JH RURAL SAFARI SON X JH POCO SUN)

**DAM: HL RIOS SHINING SUZY** 

(JP RIO GRANDE X SHAMROCK SUZY VAN HORNE)

DOB: 7/26/2022 PH#: 275 **REG: CTI339405** 

**BREEDING INFORMATION:** Not Exposed.

**COMMENTS:** OCV'd. This beautiful black and white heifer is a daughter of the 2023 Spotlight Bull, Lightning in a Bottle. Her dam's side brings in HL Rios Shining Suzy (91.5" TTT), IP Rio Grande, the 90" TTT black and white World Champion Female, Texana Van Horne, and Starlight, the longest horned female in the breed for many years. Her top side brings in the 90" TTT Lightning in a Bottle bull who is the sire of the black and white, 90" TTT JH Rural Safari Son, also the legendary black and white cow, Night Safari BL, the IH Poco Sun cow who measured 90" TTT at 4 years old, Lady Monika BL and the 104" TTT Cowboy Tuff Chex, along with many more greats! This heifer is one to build a program around!