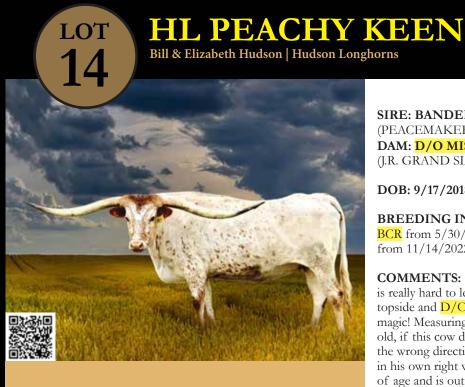

## CONTEST #14

82.375"TTT

DOB: 9/17/2018
BANDERA CHEX
X D/O MISS GRANDE

BRED TO:

FIRETRUCK BCR

DAME
D/O MISS GRANDE
93"TTT

**HUDSONLONGHORNS.COM** 

BILL & ELIZABETH HUDSON • BCH@CHRBILLST.COM • CORYDON, IN

**BANDERA CHEX-\$3,023.39** J.R. GRAND SLAM- \$259.00 D/O MISS GRANDE-\$985.28 **SIRE: BANDERA CHEX 626** 

(PEACEMAKER 44 X POCO LADY BL)

DAM: D/O MISS GRANDE

(J.R. GRAND SLAM X D/O MISS K.C. STAR)

DOB: 9/17/2018 PH#: 49/18 REG: CTI319248

**BREEDING INFORMATION:** Exposed to Firetruck BCR from 5/30/2022 to 9/1/2022 and HL Higher Ground from 11/14/2022 to 2/1/2023.

**COMMENTS:** OCV'd. What can we say? This young cow is really hard to let go... Combining Poco Lady BL on the topside and D/O Miss Grande on the bottom has produced magic! Measuring 82 3/8" TTT at just a little past 4 years old, if this cow doesn't get your attention, you're looking in the wrong direction! Confirmed bred to Firetruck BCR who in his own right was 87 1/2" TTT at 3 years and 3 months of age and is out of a 99 1/2" TTT Rebel HR daughter who is just 7 years old.