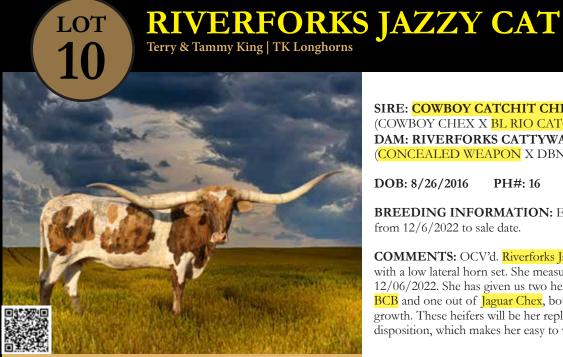

**CONCEALED WEAPON-\$1,556.26** 

**COWBOY CATCHIT CHEX- \$25,681.93** COWBOY CHEX- \$663.00 **CONCEALED WEAPON- \$1,556.26** 

SIRE: COWBOY CATCHIT CHEX (COWBOY CHEX X BL RIO CATCHIT) DAM: RIVERFORKS CATTYWAMPUS (CONCEALED WEAPON X DBN COACH D'S CREEK)

DOB: 8/26/2016 PH#: 16 **REG: CI304745** 

**BREEDING INFORMATION:** Exposed to Jaguar Chex from 12/6/2022 to sale date.

**COMMENTS:** OCV'd. Riverforks Jazzy Cat is a colorful cow with a low lateral horn set. She measured 90 1/4" TTT on 12/06/2022. She has given us two heifers, one by Fifty-Fifty BCB and one out of Jaguar Chex, both with exceptional horn growth. These heifers will be her replacement. She has a great disposition, which makes her easy to work.