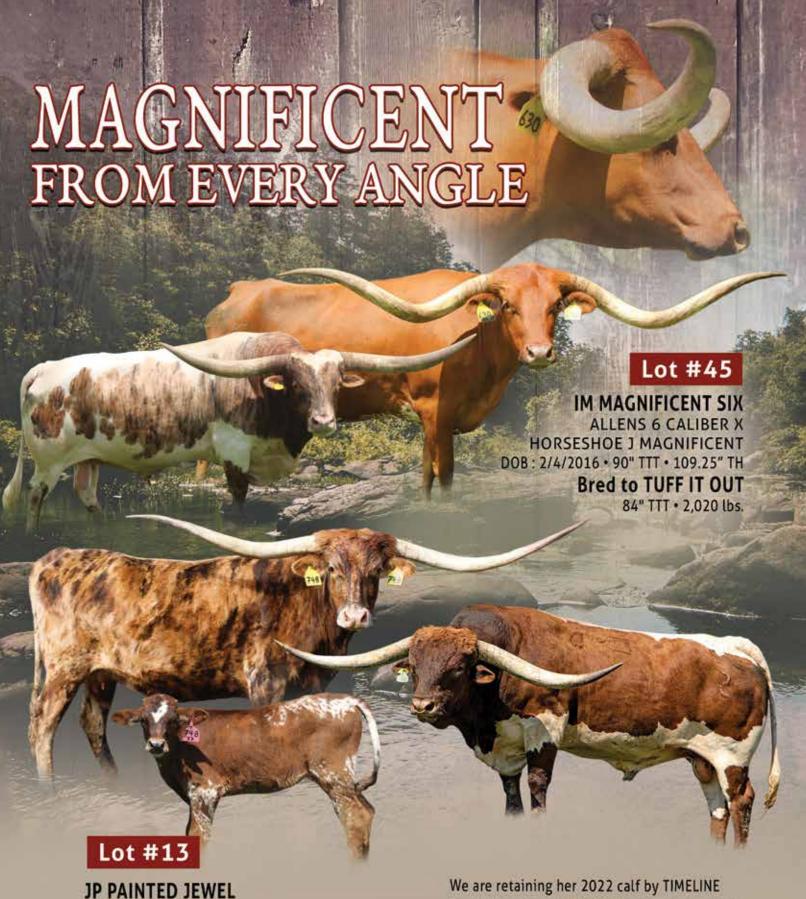

#### Leonard New River Ranch

Galax, VA Lot# 13, 45

SIRE: G&L PAINTED SAVAGE

(G&L SCULLY X G&L SMITTEN KITTEN) DAM: TOPNOTCH COACH RUBY RIM

(FA TOPNOTCH X PC REVENU'S 1ST DIAMOND)

DOB: 11/18/2015 PH#: 77 REG: CAI299827

**BREEDING INFORMATION:** Exposed to Time Line from 6/13/2022 to 12/8/2022.

**COMMENTS:** OCV'd. JP Painted Jewel measured 88 1/2" TTT & 97" TH on 12/14/2022. Bred to our 90 1/4" TTT lead herd sire, Time Line. We expect a nice, solid calf between the pair with a gentle disposition and plenty of horn and color. She's pretty to look at and front pasture material! More information at www.LeonardRanch.com.