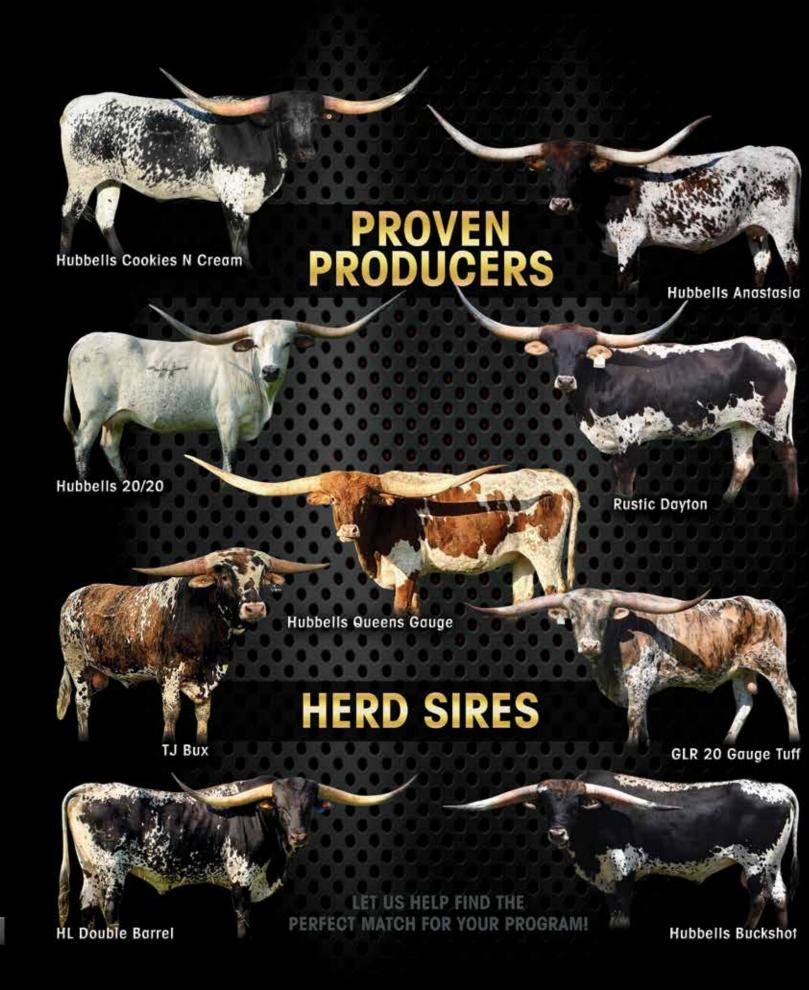

nings

### **UNDENIABLE LONGEVITY**

PRODUCING FUTURITY WINNERS AND GREAT SALES FOR NEARLY A DECADE Go to his progeny page to see even more outstanding examples of what he produces.



### **RECENT SALES**

\$85,000

AM Rose's Ruby

\$100,250

**AML** Grizzle



**YOUNG COWS** 

**FHR 20 Chocolates** 

20 Roses

FOR SEMEN OR PROGENY, CONTACT ONE OF THE FOLLOWING PARTNERS:



#### Hubbell Longhorns Mark Hubbell

www.hubbelllonghorns.net hubbelllonghorns@aol.com 269-838-3083



#### **FHR Longhorns**

Dale Metz & DeCarlo Noble www.fhrlonghorns.com FHRLonghorns@gmail.com 940-367-0472



#### **Buxton Longhorns**

Tom & Amy Buxton www.buxtonlonghorns.com tbuxton@buxtonco.com 817-821-3408



#### KC Springs Ranch

Kasey & Cristy Turner www.kcspringsranch.com kc@kcspringsranch.com 817-600-2818



WPR KNOCK YOUR SOCKS OFF Ann Gravett & Bear Davidson | Gravett/Davidson Partnership

**COWBOY CATCHIT CHEX-\$25,681.93 COWBOY CHEX-663.00** WPR SOUTHERN STYLE- \$3,150.97

Greg Kott | Laid Back Ranch

LOT

SIRE: COWBOY CATCHIT CHEX (COWBOY CHEX X BL RIO CATCHIT)

DAM: WPR SOUTHERN STYLE (NITROUS OXIDE X SOUTHERN STYLE 11)

DOB: 2/24/2016 PH#: 6/10 **REG: 286738** 

BREEDING INFORMATION: AI'd to JH Rural Safari Son with heifer-sexed semen on 7/6/2022.

**COMMENTS:** OCV'd. This is an incredible female. Cowboy Catchit Chex has been a big producer in the Futurity Money Earners List and Socks has been apart of that. She was 96.75" TTT in October. She's as quiet and as easy going as they come, always keeps in great shape and has the perfect horn set. She's given us nothing but bulls, so we AI