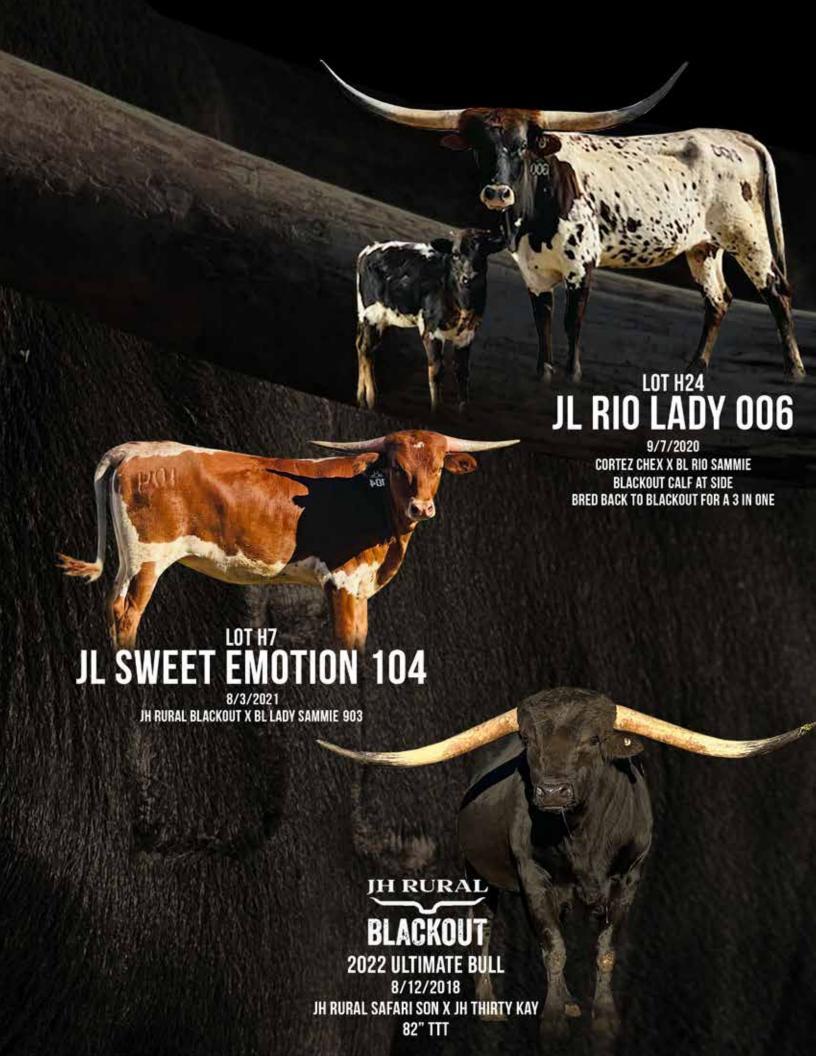

JH RURAL BLACKOUT- \$315.00 JH RURAL SAFARI SON- \$8,475.23 **BWANA CHEX- \$9,546.75** 

LOT

SIRE: JH RURAL BLACKOUT

(IH RURAL SAFARI SON X IH THIRTY KAY)

DAM: BL LADY SAMMIE

(BWANA CHEX X BL RIO SAMMIE)

DOB: 8/3/2021 PH#: 104 **REG: CI336451** 

**BREEDING INFORMATION:** Not Exposed.

**COMMENTS:** OCV'd. Sweet Emotions is a daughter of the 2022 HSC Ultimate Bull, IH Rural Blackout, who is a son of the 2022 Legacy Spotlight Bull, JH Rural Safari Son. She's a Futurity winner with flawless confirmation and perfect horn direction. She sells not exposed and ready for the bull of your choice!

CORTEZ CHEX- \$236.25 CRUZIN TANGO CHEX- \$4,639.45 SIRE: CORTEZ CHEX

(CRUZIN TANGO CHEX X TKR BECCA'S SUGAR BOWL)

DAM: BL RIO SAMMIE

(SAMSON 26 X BL RIO MONIKA 715)

DOB: 9/7/2020 PH#: 006 REG: CI330670\*

**BREEDING INFORMATION:** Heifer calf at side born 8/30/2022, sired by JH Rural Blackout. Exposed back to JH Rural Blackout from 12/19/22 to sale date.

COMMENTS: OCV'd. The Legacy Group asked us to consign one of our best, so here she is! A 61" TTT 2-year-old, eating out of your hand, feminine female from the beautiful BL Rio Sammie who goes back to Lady Monika BL. She is sired by Cortez Chex, who goes back to Fifty-Fifty BCB! This really is one of our best females, with nice color, banging conformation, lateral horns, perfect milk bag and a great mother to a black and white heifer calf that sells at side by the 2022 Ultimate Bull, JH Rural Blackout! A possible 3-in-1! She is exposed back to JH Rural Blackout from 12/19/22 to sale date.