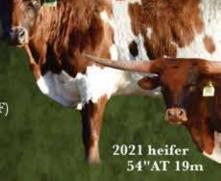

# COMING TO THE LEGACY SALE 2023

LOT H13
DH HIGH PRIORITY
HL HIGHER GROUND X DH ROWDY'S LADYBUG
DOB: 3/25/2021
56" TTT AT 19 MONTHS
BRED TO DH HIRED HAND

90" TTT

DAM: HL RIO'S SHINING SUZY JP RIO GRANDE X SHAMROCK SUZY VAN HORNE