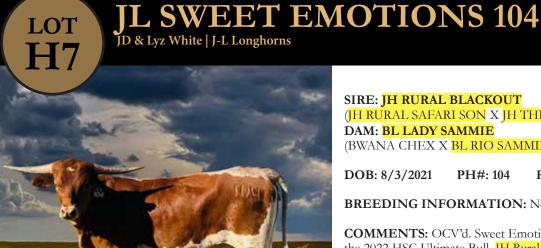

JH RURAL BLACKOUT- \$315.00 JH RURAL SAFARI SON- \$8,475.23 **BWANA CHEX- \$9,546.75** 

LOT

SIRE: JH RURAL BLACKOUT

(IH RURAL SAFARI SON X IH THIRTY KAY)

DAM: BL LADY SAMMIE

(BWANA CHEX X BL RIO SAMMIE)

DOB: 8/3/2021 PH#: 104 **REG: CI336451** 

**BREEDING INFORMATION:** Not Exposed.

**COMMENTS:** OCV'd. Sweet Emotions is a daughter of the 2022 HSC Ultimate Bull, IH Rural Blackout, who is a son of the 2022 Legacy Spotlight Bull, JH Rural Safari Son. She's a Futurity winner with flawless confirmation and perfect horn direction. She sells not exposed and ready for the bull of your choice!