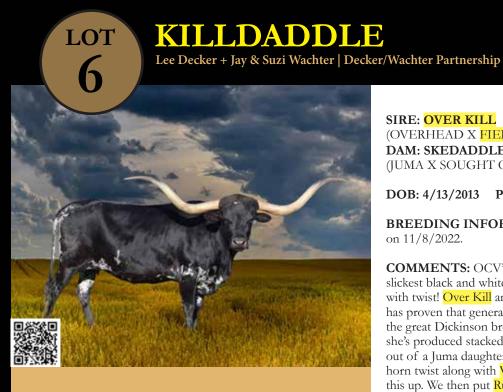

JUMA- \$154.00

SIRE: OVER KILL

(OVERHEAD X FIELD OF PEARLS)

DAM: SKEDADDLE (JUMA X SOUGHT OUT)

DOB: 4/13/2013 PH#: 301/3 REG: CI289304

BREEDING INFORMATION: AI'd to Rural Safari Son on 11/8/2022.

**COMMENTS:** OCV'd. This is quite possibly one of the slickest black and white cows you've ever come across, and with twist! Over Kill and Overhead going back to Overlyn has proven that generation in and out. Her pedigree adds the great Dickinson bred Field of Pearls cow and the sons she's produced stacked on top. On her bottom side, she's out of a Juma daughter, bringing some more great color and horn twist along with WS Jamakizm. You just can't make this up. We then put Rural Safari Son back on her, due with an August calf. This is a huge bodied cow, who's an easy keeper, and a joy to be around. She last measured 85.25" TTT. Measurements and breeding updated at sale.