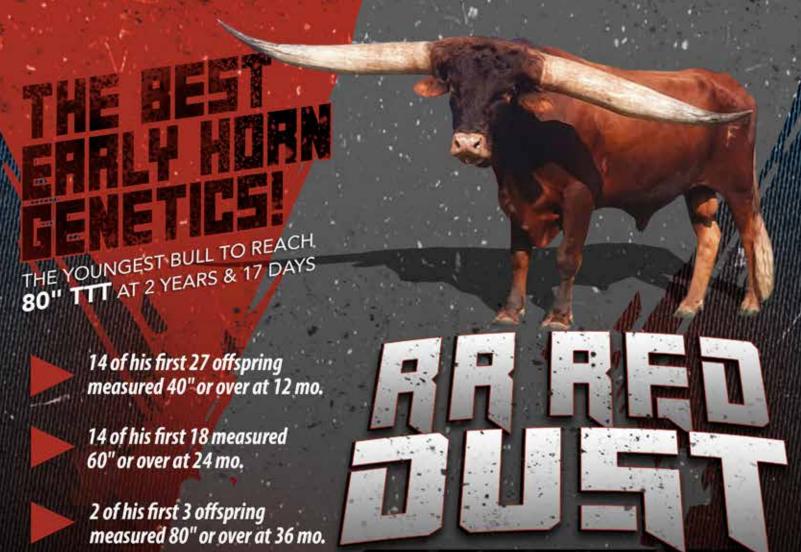

### BANDITA BY DUSTY HCL

**Austin Rohr | Superior Farms** 

RR RED DUST- \$416.00 TUFF ENUFF CHEX- \$5,465.59 SIRE: RR RED DUST

(RR ESCONDIDO RED X RR STAR DUST)

DAM: TUFF BANDITA CDC

(TUFF ENUFF CHEX X LADY BUG BANDITA BCB)

DOB: 2/23/2021 PH#: 12/21 REG: CI331230

**BREEDING INFORMATION:** Exposed to DH Hired Hand from 6/13/2022 to 9/18/2022.

**COMMENTS:** OCV'd. This heifer is a beautiful blue roan sired by the youngest bull to reach 80" TTT at 2 years and 17 days, RR Red Dust. These are some of the best early horn genetics out there. Two of his first three offspring to reach 36 months old were over 80" TTT! Bandita By Dusty HCL measured 62.5" TTT at 19 months old; imagine her horns at three or four years old! She will be one of the young 100" TTT cows. Her top side includes 100" TTT BL Rio Catchit, Cowboy Up Chex and Wind Dancer. Her bottom side adds Poco Lady BL, BL Safari Sue and Night Safari BL. She is confirmed bred to DH Hired Hand, who is a Legends Grand Champion Bull, Millennium Futurity Class Champion and HSC Futurity Class Champion. Their calf will be awesome.

DOB: 6/10/17 | RR ESCONDIDO RED 260 X RR STAR DUST

# HERE'S YOUR CHANCE TO ADD SOME DUST TO YOUR HERD!

#### BANDITA BY DUSTY HCL

DOB: 2/23/21 • 66.5" TTT

RR RED DUST X TUFF BANDITA CDC
SERVICE SIRE: DH HIRED HAND

#### RAGGED DUST HCL

DOB: 4/23/21 - 64" TTT

RR RED DUST X RAGGEDY RING BCB
SERVICE SIRES: HL OMAHA & DH HIGH STAKES

COMMENTS: OCV'd. It's really hard to let go of a heifer with this amount of horn! She measured 57 3/8" TTT at the Legends Futurity while only 16 months old! She was also 42.5" TTT a week before her first birthday. She's going to have incredible three and four-year-old measurements. Her sire is the youngest bull to reach 80" TTT at 2 years and 17 days. Only one of his first seven offspring didn't pass 60" TTT at 24 months old and two of his first three offspring to reach 36 months were over 80" TTT! These are early horn growth genetics at its best. The top side of her pedigree adds Cowboy Up Chex and the 100" TTT BL Rio Catchit. Her dam is also the dam to the longest horn steer in the world, 145" TTT Bucklehead BCB. She is "eat out of your hand" friendly and deep bodied. More info at www.HolyCowLonghorns.com.