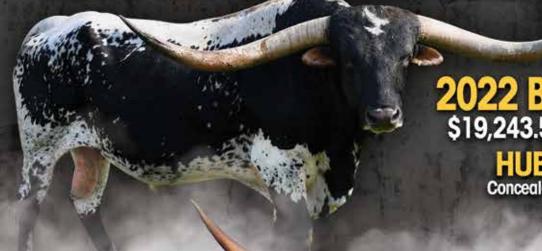

### **HUBBELLS GOLDEN SPECIAL**

**GOLD MINE 1- \$8,650.70 COWBOY CATCHIT CHEX- \$25,681.93 CONCEALED WEAPON-\$1,566,26** WS MIDNIGHT SPECIAL-\$713.69

SIRE: GOLD MINE 1

(COWBOY CATCHIT CHEX X 2A DAISY DUKE)

DAM: WS MIDNIGHT SPECIAL

(CONCEALED WEAPON X WS MIDNIGHT)

DOB: 5/16/2020 PH#: 001 **REG: CTI328234** 

BREEDING INFORMATION: Confirmed bred to Hubbells 20 Gauge, due for a May-June 2023 calf.

**COMMENTS:** OCV'd. Hubbells Golden Special is a rare package of phenotype and genotype with unique color, consistent production genetics and excellent horn growth. Her maternal line goes back to Jamoca, dam of the great WS Jamakizm bull. The last time we showed her was at the 2021 HSC, where she was one of two heifers to win the Superior Award, winning both TTT and futurity winner in her age group. The TLBAA states, "This innovative award showcases our most elite animals that possess the total package we all strive for." In 2022, she stayed home to raise a healthy replacement heifer for us. As a yearling, she took on the first AI attempt, bred back within 2 months the next summer and is a top embryo producer with IVF. She's now over 71" TTT at 30 months old, with horns rolling back and has a chance to be in the elite group of 100" females. To see a picture of her horn direction and more, visit www.HubbellLonghorns.net.

# HUBBELL LONGHORNS xcellence in Breeding BOTH CONSIGNMENTS ARE BRED TO

**2022 Bull of the Year!** \$19,243.50 in Futurity Winnings

HUBBELLS 20 GAUGE Concealed Weapon X Hubbells Rio Glory DOB: 5/22/12 86.437" TTT

HUBBELLS GOLDEN SPECIAL GOLD MINE 1 x WS MIDNIGHT SPECIAL

71.25" TTT on 11/8/2

HUBBELLS CATCHIT RIVERS
Cowboy Catchit Chex x HUBBELL'S RIO RIVERS II

DOB: 6/2/16 89.50" TIT on 10/26/22

www.hubbelllonghorns.net