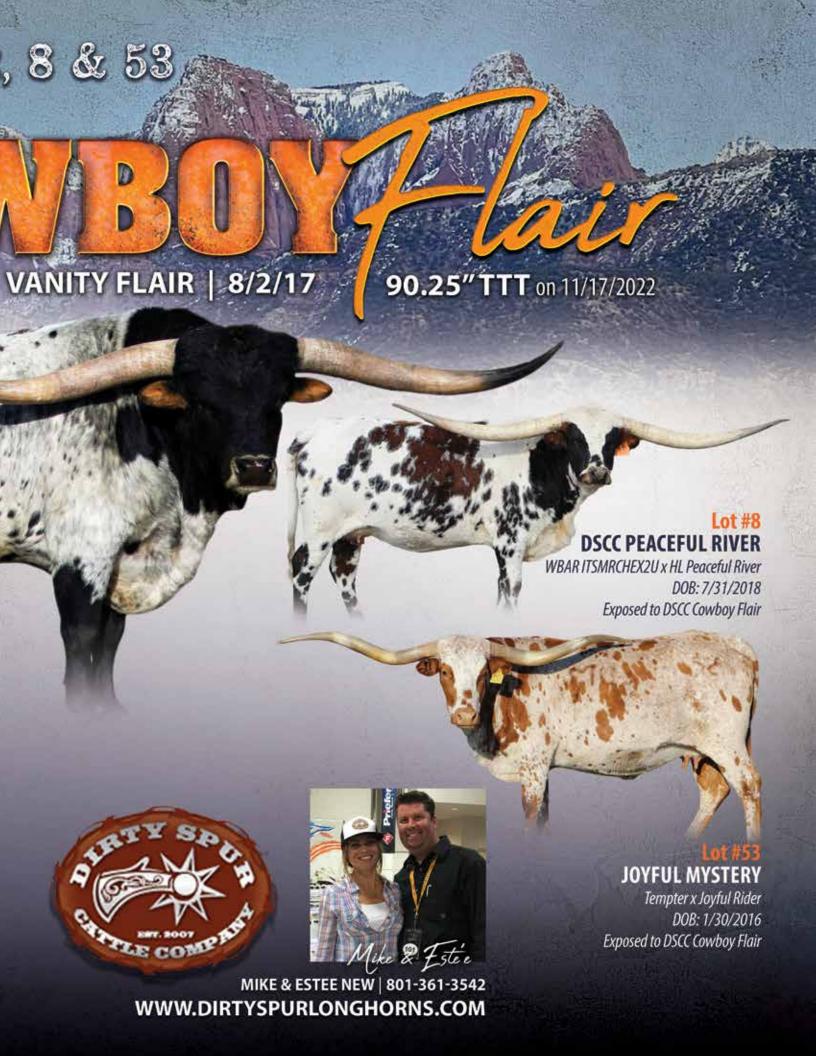

#### Mike New

Dirty Spur Cattle Co. Cedar Hills, UT Lot# 8, 53

## **DSCC PEACEFUL RIVER LOT** Mike New | Dirty Spur Cattle Co.

COWBOY CHEX-\$663.00 JP RIO GRANDE-\$172.00 SIRE: WBAR ITSMRCHEX2U

(COWBOY CHEX X WF DUMPLING) DAM: HL PEACEFUL RIVER

(<mark>JP RIO GRANDE</mark> X PEACEMAKERS SWEETIE 067)

DOB: 7/31/2018 PH#: 7418 **REG: CI316655** 

**BREEDING INFORMATION:** Exposed to DSCC

Cowboy Flair from 12/31/2022 to sale date.

**COMMENTS:** OCV'd. DSCC Peaceful River is the best cow we've ever raised. Her horn set, direction and over 90" TTT of horn at four years old, make this cow a complete knockout. She's got an incredible body with very nice conformation and extremely unique coloring. She's got amazing parker brown spots and every one is outlined in grulla. This cow will knock your socks off in person and she's producing extremely well for us. We are retaining her 2021 heifer calf out of Rebel HR as her replacement. She's also gentle and easy to work. She's bred to our over 90" TTT bull, DSCC Cowboy Flair, for a fall 2023 calf. DSCC Peaceful River is well on her way to blow past 100" TTT.