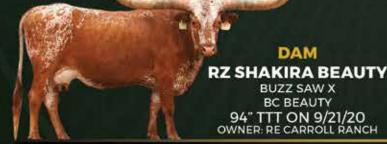

#### THIS LINE'S GENETICS TRULY FULFILLS THE 'DAUNTLESS' NAME

RZ KIRA CANE (TCC Rio Cane x RZ Shakira Beauty) 99" TTT on 3/31/22. Half sister by the same dam. RZ JOSEY WALES (Maximus ST x LL Gunsmoke's Sequence) 90.25" TTT on 2/3/22. Sire.