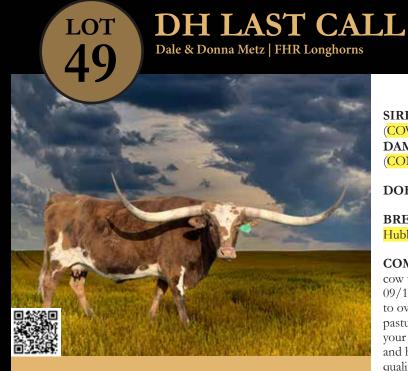

# DH LAST CALL FIGHT SECONDS CHEX X WS MIDNIGHT ROSE DOB: 4/10/16 78.50" TITT ON 09/15/22 LOT 49 CONFIRMED BRED TO HUBBELLS 20 GAUGE

Won 3 Classes at the 2014 HSC (Tip-To-Tip, Total and Composite)

FHR Longhorns
Dale Metz & DeCarlo Noble • 940-367-0472
www.fhrlonghorns.com
fhrlonghorns@gmail.com