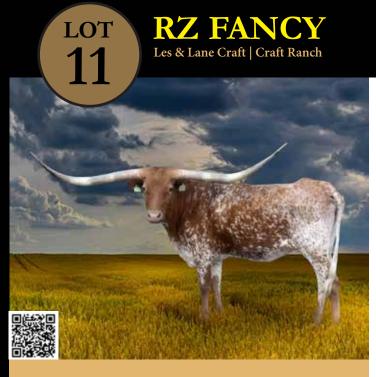

TTT Lammin Lenny
EMBRYO
97.375"TTT
Sire announced at sale!

Lot 11

RZ Fancy

DOB: 10/8/15 • 89.375"TTT RZ Josey Whales x RZ Lucky Maid Bull calf at side by Cowboy Ruff Lot 41

Tuff Mermaid

DOB: 3/17/16 • 89" TTT Cowboy Tuff Chex x PC Pacific Mermaid

owned by Jeff Wortham

CR

**Craft Ranch** 

Lane Craft 281-732-3438

SINES: COMMON RULE SINES:

HOTORIOUS . 83"

G&L PAINTED SAVAGE X TOPNOTCH COACH RUBY RJM DOB: 11/18/2015 • 88.5" TTT • 97" TH

Bred back to TIMLINE 91" TTT • 2.120 lbs.