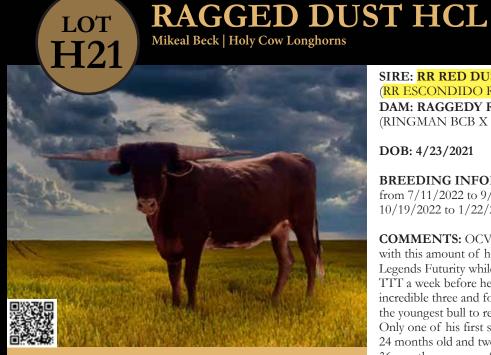

#### Mikeal Beck

Holy Cow Longhorns Asher, OK Lot# H21

RR RED DUST- \$416.00 RINGMAN BCB- \$2,180.00 SIRE: RR RED DUST

(RR ESCONDIDO RED X RR STAR DUST)

DAM: RAGGEDY RING BCB

(RINGMAN BCB X RAGGEDY PATCHES EOT)

DOB: 4/23/2021 PH#: 18/1 **REG: CI336175** 

BREEDING INFORMATION: Exposed to HL Omaha from 7/11/2022 to 9/15/2022 and DH High Stakes from 10/19/2022 to 1/22/2023.

COMMENTS: OCV'd. It's really hard to let go of a heifer with this amount of horn! She measured 57 3/8" TTT at the Legends Futurity while only 16 months old! She was also 42.5" TTT a week before her first birthday. She's going to have incredible three and four-year-old measurements. Her sire is the youngest bull to reach 80" TTT at 2 years and 17 days. Only one of his first seven offspring didn't pass 60" TTT at 24 months old and two of his first three offspring to reach 36 months were over 80" TTT! These are early horn growth genetics at its best. The top side of her pedigree adds Cowboy Up Chex and the 100" TTT BL Rio Catchit. Her dam is also the dam to the longest horn steer in the world, 145" TTT Bucklehead BCB. She is "eat out of your hand" friendly and deep bodied. More info at www.HolyCowLonghorns.com.