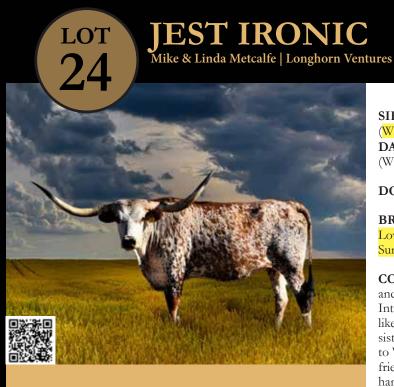

NTS:** OCV'd. Pretty Lil Handful BCB has represented us at several futurities and yes she, too, is a rifle winner! Her sire, Justify, is making a tremendous mark in our program. He has offspring that have won both horn measuring competitions and futurities. Pretty Lil Handful BCB is out of a Fifty-Fifty BCB daughter who has a lot of flash and is a consistent producer for us. Her full sister measured in at 86 1/2" TTT at 3 1/2 years old and Pretty Lil Handful BCB measured 71" TTT at 2 1/2 years old and her horns haven't rolled over yet! She's bred to Pearl Snap BCB, who proudly sits on the Futurity Money Earners List. When you study the pedigree of the calf she carries, you'll see that it's a double bred Fifty-Fifty BCB calf. For more updates and information, visit www.BolenLonghorns.com.



DRAG IRON- \$4,660.00 WS JAMAKIZM- \$1,183.00 SIRE: DRAG IRON

(WS JAMAKIZM X SHINING VICTORY)

DAM: JESTER

(WINCHESTER 465/9 X JUJU)

DOB: 4/27/2015 PH#: 94/5 **REG: 272136** 

BREEDING INFORMATION: Exposed to Backfired Love LV from 7/1/2022 to 7/25/2022 and RR Tequila Sunrise from 9/15/2022 to sale date.

**COMMENTS:** OCV'd. Jest Ironic is sired by Drag Iron and out of Jester (over 91.38 TTT), who was judged as the International Champion of the ITLA. She is all spotted up like her dam, who is sired by Winchester. Jest Ironic is a full sister to Jest A Drag and Annex and her dam is a half sister to Winning Smile, Victory Lap and Assome Symbol. She is friendly, easy to work around and will eat cake out of your hand. She also raises big beefy calves. She's been exposed to a couple bulls