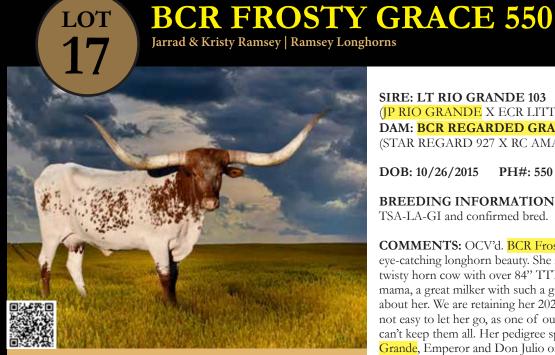

JP RIO GRANDE-\$172.00

LOT

**SIRE: LT RIO GRANDE 103** 

(<mark>JP RIO GRANDE</mark> X ECR LITTLE TARI)

DAM: BCR REGARDED GRACE

(STAR REGARD 927 X RC AMAZING GRACE)

DOB: 10/26/2015 PH#: 550 **REG: CI301170** 

BREEDING INFORMATION: AI'd to Cherokee AKA TSA-LA-GI and confirmed bred.

**COMMENTS:** OCV'd. BCR Frosty Grace 550 is a true eye-catching longhorn beauty. She is a big bodied "Texas" twisty horn cow with over 84" TTT in 2021. She is a fantastic mama, a great milker with such a good-natured disposition about her. We are retaining her 2021 calf as her replacement; not easy to let her go, as one of our first and favorites, but we can't keep them all. Her pedigree speaks for itself with IP Rio Grande, Emperor and Don Julio on the top and ECR Little Tari, TX W Lucky Lady and Tari Graves on the bottom. She is confirmed bred to Cherokee AKA TSA-LA-GI, a beautiful brindle bull by Cowboy Tuff Chex. What a package and honor to bring to the Legacy Sale!