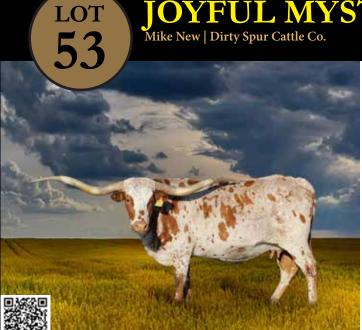

rma Rae Leigh with triple twists by Feisty Lee, who's out of record setting Day's Feisty Fannie. On her bottom side, you have a Lazy J bred daughter of Top Hand. Top Hand has produced the Futurity Money Earner's List All-Time leading cow, Roses R Red with \$9,758.67 in winnings, and also the 99" TTT FHF Top Star. You then have an own daughter of Boomerang who sold over \$1M in offspring for Mike Bowman. She was AI'd to the great futurity producing bull, YR Roscoe, who has \$7,426.80 with 24 check winners in one season and then exposed to Sunhaven Safari Tuff who's daughter sold here last year for \$24,000. She measured 74 1/2" TTT on 10/25/2022.

## G3 MERCANTILE G3MERCANTILE.COM





Ranch Meets Boutique

MAKE SURE TO STOP BY
OUR BOOTH AT THE
LEGACY SALE

JOSH & BRITTANY GENTRY
G3 RANCH



JOYFUL MYSTERY

SIRE: TEMPTER

(TEMPTATION'S THE ACE X FIELD OF PEARLS)

DAM: JOYFUL RIDER (JOY RIDER X ZHI-CLIPSE)

DOB: 1/30/2016 **REG: CI273651** PH#: 62/6

**BREEDING INFORMATION:** Exposed to DSCC Cowboy Flair from 12/31/2022 to sale date.

**COMMENTS:** OCV'd. Joyful Mystery is one of the prettiest cows we have ever owned. If you're looking for an extremely feminine cow with flawless conformation and the perfect horn set, shape and length, you've found her. She comes jam packed with the best genetics you can find down at the Stockton/ Burton ranch. She's gentle, raises a big fat calf every year and will strut around your pasture like the queen she truly is. She is bred to our over 90" TTT bull, DSCC Cowboy Flair, for a fall 2023 calf. She measured 81 1/2" TTT of perfectly twisted