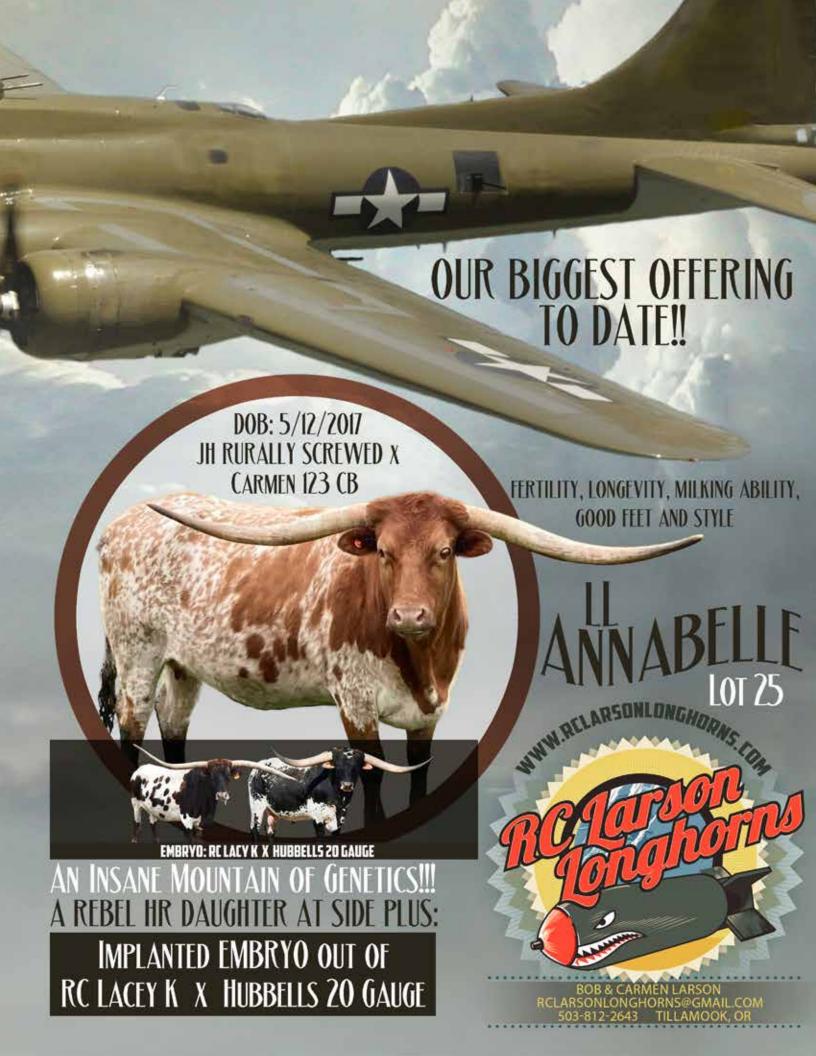

#### Robert & Carmen Larson

RC Larson Longhorns Tillamook, OR Lot# H6, 25

# FHR 20 CHOCOLATES Dale & Donna Metz | FHR Longhorns

LOT

HUBBELLS 20 GAUGE-\$41,802.51 CONCEALED WEAPON- \$1,566.26 HUBBELLS RIO GLORY- \$183.75 CARMEN 123 CB- \$4,555.75 **SIRE: HUBBELLS 20 GAUGE** 

(CONCEALED WEAPON X HUBBELLS RIO GLORY)

DAM: CARMEN 123 CB

(CIMMARON EOT 24/8 X CARMELA 22)

DOB: 8/26/2020 PH#: 8260 REG: CTI328196

**BREEDING INFORMATION:** Confirmed bred to leremiah 29:11.

COMMENTS: OCV'd. FHR 20 Chocolates is simply the most perfect cow we've ever seen. She has it all, color conformation, size and the most engaging personality you could ever ask for. Her performance in shows and futurities has been second to none. She has an impeccable pedigree, with the likes of Hubbells 20 Gauge, Concealed Weapon, JP Rio Grande and Carmen 123 CB. She is confirmed bred to Jeremiah 29:11, our outstanding and highly awarded 90" TTT brindle bull. No doubt, the calf they will produce should really be a knockout.