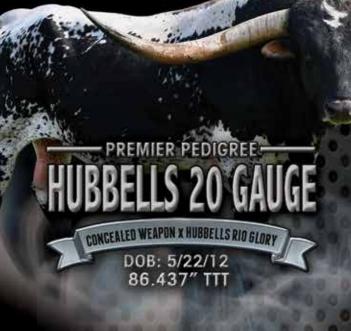

# FHR 20 CHOCOLATES Dale & Donna Metz | FHR Longhorns

LOT

HUBBELLS 20 GAUGE-\$41,802.51 CONCEALED WEAPON- \$1,566.26 HUBBELLS RIO GLORY- \$183.75 CARMEN 123 CB- \$4,555.75 **SIRE: HUBBELLS 20 GAUGE** 

(CONCEALED WEAPON X HUBBELLS RIO GLORY)

DAM: CARMEN 123 CB

(CIMMARON EOT 24/8 X CARMELA 22)

DOB: 8/26/2020 PH#: 8260 REG: CTI328196

**BREEDING INFORMATION:** Confirmed bred to leremiah 29:11.

COMMENTS: OCV'd. FHR 20 Chocolates is simply the most perfect cow we've ever seen. She has it all, color conformation, size and the most engaging personality you could ever ask for. Her performance in shows and futurities has been second to none. She has an impeccable pedigree, with the likes of Hubbells 20 Gauge, Concealed Weapon, JP Rio Grande and Carmen 123 CB. She is confirmed bred to Jeremiah 29:11, our outstanding and highly awarded 90" TTT brindle bull. No doubt, the calf they will produce should really be a knockout.

# HUBBELL LONGHORNS xcellence in Breeding BOTH CONSIGNMENTS ARE BRED TO

**2022 Bull of the Year!** \$19,243.50 in Futurity Winnings

HUBBELLS 20 GAUGE Concealed Weapon X Hubbells Rio Glory DOB: 5/22/12 86.437" TTT