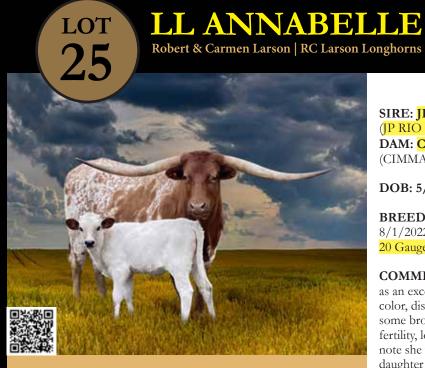

tory Lap and Assome Symbol. She is friendly, easy to work around and will eat cake out of your hand. She also raises big beefy calves. She's been exposed to a couple bulls so depending on what the calving date is, will determine the sire. Both Backfired Love LV and RR Tequila Sunrise have been fantastic producers for us.

## **EXPAND YOUR HERD GENETICS WITH THESE**

## EXCEPTIONAL COWS

## LOT 40 Thunder Berry LV

DOB: 4-1-19

M2 Thunder x Shadow Jubilee Service Sires: Backfired Love LV

## LOT 24 JEST IRONIC

DOB: 4-27-15 • Drag Iron x JESTER Service Sires: Backfired Love LV & RR Teguila Sunrise



**BACKFIRED LOVE LV** 

RR TEQUILA SUNRISE

## LONGHORN VENTURES

MIKE & LINDA METCALFE LANDLINE: 719-478-3011 | MIKE'S CELL: 719-491-3757

EMAIL: metcalfelinda@ymail.com | WWW.METCALFELV.COM



JH RURALLY SCREWED- \$600.00 JP RIO GRANDE- \$172.00 CARMEN 123 CB- \$4,555.75 SIRE: JH RURALLY SCREWED

(JP RIO GRANDE X LADY MONIKA BL)

DAM: CARMEN123 CB

(CIMMARON X CARMELA 22)

DOB: 5/12/2017 PH#: 27 REG: CTI 307824

**BREEDING INFORMATION:** Heifer calf at side born 8/1/2022, sired by Rebel HR. Embryo implanted by Hubbell 20 Gauge x RC Lacey K on 11/2/2022.

**COMMENTS:** OCV'd. We are proud to offer this young cow as an excellent producer and recipient. Excellent body type, color, disposition, lateral twist and horn length (80"+ TTT with some broomed off). She carries all the old maternal traits of fertility, longevity, milking ability, good feet and style. Please note she was born with a deformed eye. She has a Rebel HR daughter at side offering predictable, consistent genetics.