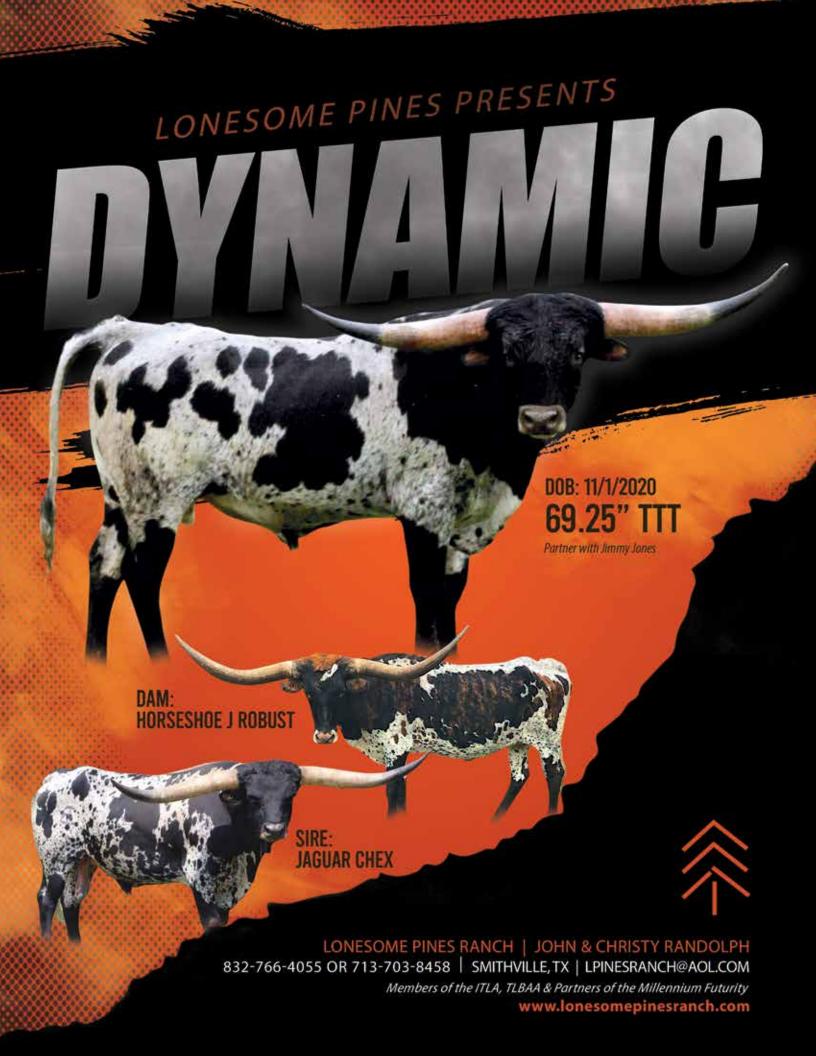

EED!
5/9/2022

COMME
65.5" TT
to be specthe indust
Gambler.
son. She lefter a black

LONESOME GAMBLER- \$270.00 TUMBLING DICE SRC- \$600.00 SIRE: LONESOME GAMBLER

(TUMBLING DICE SRC X CERSEI DE PALO PINTO SRC)

**DAM: TL COUNTRY JAMMIN'** (RONNIE 5 X BL STRAWBERRY JAM)

DOB: 8/31/2020 PH#: 081 REG: CI331808

**BREEDING INFORMATION:** Exposed to Sniped from 5/9/2022 to 7/3/2022. Palpated 3rd trimester on 11/12/2022.

**COMMENTS:** OCV'd. At 26 months, Pretty Girl measured 65.5" TTT. Her lateral horn shape tells us that she's going to be special. Pretty Girl goes back to some great animals in the industry like LLL Lucky, JP Rio Grande, and 7LS Miss Gambler. She's confirmed bred to Sniped, who is a Sniper son. She has nice color and being bred to Sniped, we hope for a black and white baby.



### **NEL-TAM SARSAPRILLA**

Nelson & Tammy Hearn | Nel-Tam Longhorns LLC



SUNHAVEN SMOKING HOT- \$984.06 HUBBELLS 20 GAUGE- \$41,802.51 NEL-TAM ROOTBEER FLOAT- \$820.00 RC SMOKIN HOT AMBER- \$376.00 SIRE: SUNHAVEN SMOKING HOT
(RZ WALKIN TALL X RC SMOKING HOT AMBER)
DAM: NEL-TAM ROOTBEER FLOAT
(HUBBELLS 20 GAUGE X MOLLY MAE)

DOB: 8/21/2020 PH#: 82 REG: 285271

BREEDING INFORMATION: Exposed to DH Blackout.

**COMMENTS:** OCV'd. A beautiful heifer to add to your program. Just look at her color and her flat lateral horn with twist starting! Her top side has 80"-100" TTT animals in it and on her bottom side, she is out of a Hubbells 20 Gauge daughter with a 80"-90" TTT pedigree. She is bred to our junior herd sire, which is WS Vindicator on the top side and Rowdy HR on bottom side; he's d