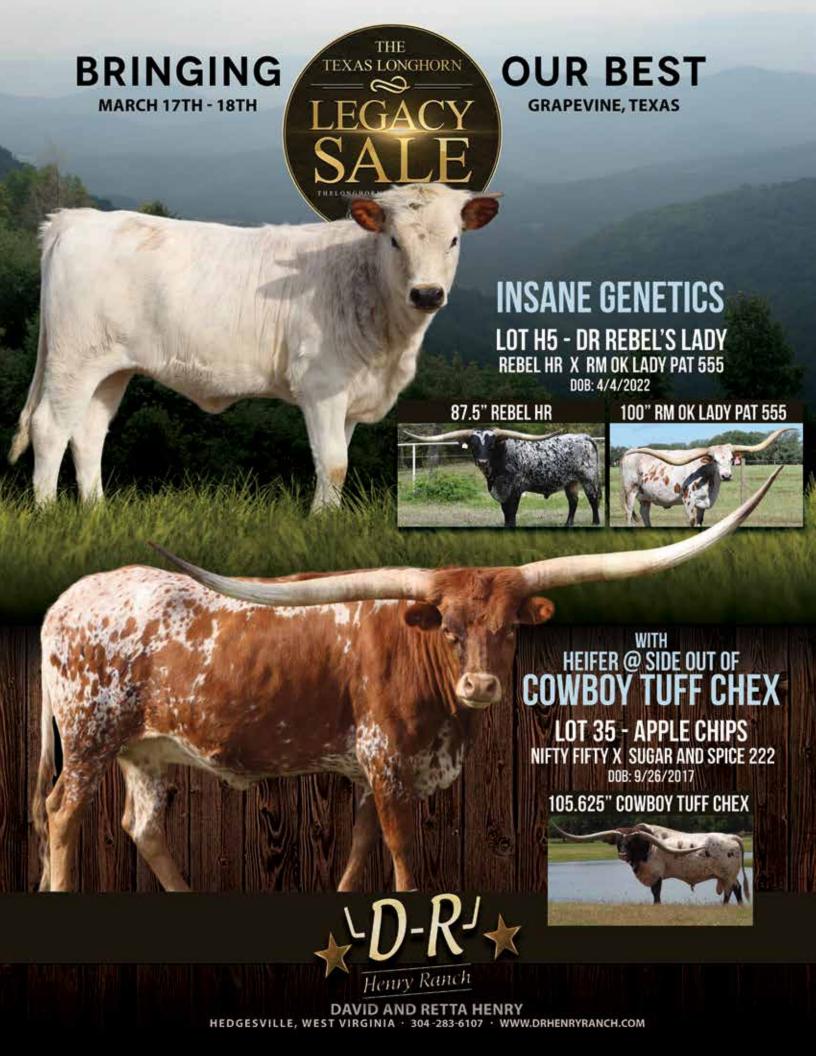

#### David & Retta Henry

DR Henry Ranch Hedgesville, WV Lot# H5, 36

**REBEL HR- \$6,771.38** 

SIRE: REBEL HR

(WF COMMANDO X HR SLAMS ROSE)

DAM: RM OK LADY PAT 555

(TOUCHDOWN OF RM X DALGOOD'S OK SWOOP)

DOB: 4/4/2022 PH#: 44 REG: 288558

**BREEDING INFORMATION:** Not Exposed.

COMMENTS: OCV'd. DR Rebels Lady is a beautiful and correct heifer; she's square in every aspect. She's going to be a huge heifer, when she was weaned she towered over calves 4 months older than her (check out the pictures on Facebook). She's pushing some blue roan out of her winter coat and has an incredible horn set already, they are flat, lateral and going backwards. Her full sister sold at the Legends Sale for over \$50,000 and her dam sold for \$100,000 at the Red McCombs Sale and is over 100" TTT as well; this heifer is going to live up to her genetics.

**CUT'N DRIED- \$4,639.45 COWBOY TUFF CHEX- \$7,024.48** CR BUTTERFLY- \$213.75

SIRE: CUT'N DRIED

(COWBOY TUFF CHEX X DRAGON PEARL)

DAM: CR BUTTERFLY (**ZD KELLY** X RC CRYSTAL)

DOB: 9/1/2020 PH#: 9/20 **REG: CAI326266** 

BREEDING INFORMATION: Embryo implanted by Rebel HR x RC Clear as Day on 6/4/2022.

COMMENTS: OCV'd. RC Della Rose is the most desirable of our AI and Embryo program. She is the result of AI breeding to CR Butterfly (around 120" TH) x Cut'N Dried (98"+ TTT). She is the result of generations of strategic genetic mating at RC Larson Longhorns. She had 68"+ TTT at 24 months and 71"+ TTT at 27 months, she has perfect color, disposition, confirmation and horn length. She should easily hit 80"+ TTT at three years old. She is truly one of the elite 2020 heifers in the industry. The amazing feat is she will continue to develop while going into her third trimester. Implanted with a embryo by Rebel HR x RC Clear as Day (\$135K, 82"+ TTT & 97" TH at 31 months). She will have a calf at side before sale. Bid with confidence! Study this pedigree package and don't miss out on this lot.