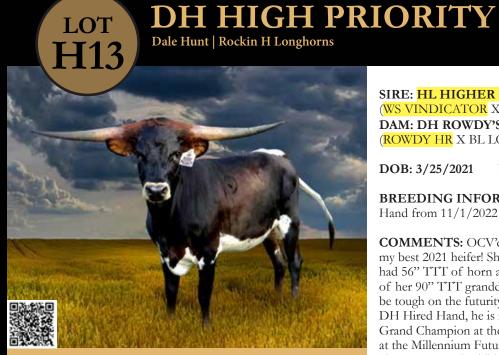

# COMING TO THE LEGACY SALE 2023

LOT H13
DH HIGH PRIORITY
HL HIGHER GROUND X DH ROWDY'S LADYBUG
DOB: 3/25/2021
56" TTT AT 19 MONTHS
BRED TO DH HIRED HAND

90" TTT

DAM: HL RIO'S SHINING SUZY JP RIO GRANDE X SHAMROCK SUZY VAN HORNE

DAM: DH ROWDY'S LADYBUG (ROWDY HR X BL LOVE BUG)

DOB: 3/25/2021 PH#: 19 REG: CI333904

**BREEDING INFORMATION:** Exposed to DH Hired Hand from 11/1/2022 to 2/1/2023.

**COMMENTS:** OCV'd. DH High Priority is hands down my best 2021 heifer! She is black and white, very correct, had 56" TTT of horn at 18 months and is a carbon copy of her 90" TTT granddam, Horseshoe J Important! She will be tough on the futurity circuit this year. She will be bred to DH Hired Hand, he is my brindle and white bull that won Grand Champion at the Legends Futurity, Class Champion at the Millennium Futurity and Class Champion at the Horn Showcase Futurity. This calf should be spectacular!