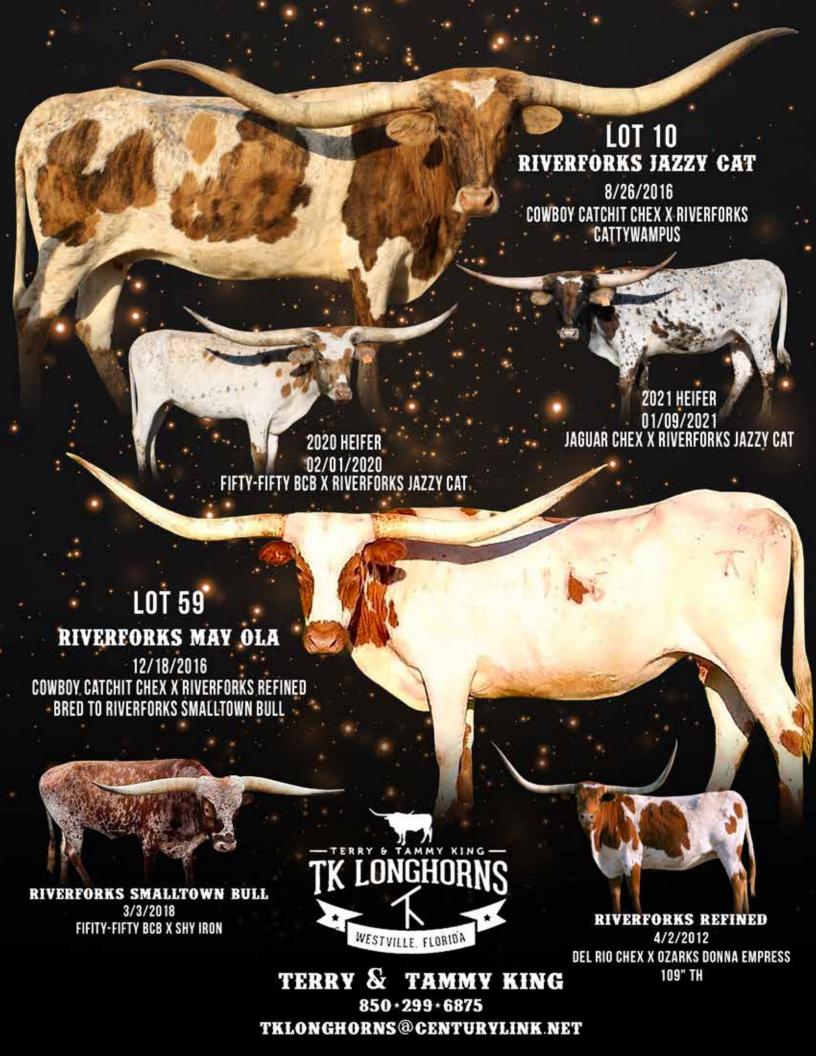

**CONCEALED WEAPON-\$1,556.26** 

**COWBOY CATCHIT CHEX- \$25,681.93** COWBOY CHEX- \$663.00 **CONCEALED WEAPON- \$1,556.26** 

SIRE: COWBOY CATCHIT CHEX (COWBOY CHEX X BL RIO CATCHIT) DAM: RIVERFORKS CATTYWAMPUS (CONCEALED WEAPON X DBN COACH D'S CREEK)

DOB: 8/26/2016 PH#: 16 **REG: CI304745** 

**BREEDING INFORMATION:** Exposed to Jaguar Chex from 12/6/2022 to sale date.

**COMMENTS:** OCV'd. Riverforks Jazzy Cat is a colorful cow with a low lateral horn set. She measured 90 1/4" TTT on 12/06/2022. She has given us two heifers, one by Fifty-Fifty BCB and one out of Jaguar Chex, both with exceptional horn growth. These heifers will be her replacement. She has a great disposition, which makes her easy to work.

#### Terry & Tammy King

TK Longhorns
Westville, FL
Lot# 10, 59