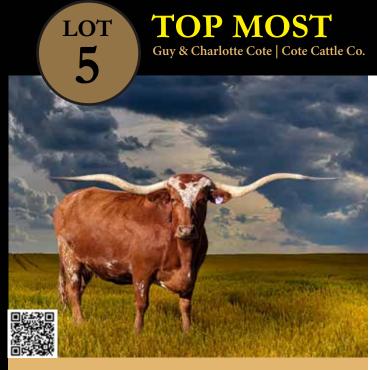

TOP CALIBER- \$237.12

SIRE: TOP CALIBER

(HUNTS COMMAND RESPECT X HASHBROWN)

DAM: SUPER MOST

(SUPER BOWL X GUNNA MOST)

DOB: 4/9/2015 PH#: 148/5 REG: 271992

**BREEDING INFORMATION:** Exposed to Hubbell's Jeremiah 29:11 from 7/29/2022 to 9/21/2022.

COMMENTS: OCV'd. Looking to add twist to your program? Top Most is a standout Top Caliber daughter with one of the tightest twisty horn sets you will find. She is very gentle, easy to work and will eat from your hand. She had a gorgeous brindle heifer calf in 2022 by the 90" TTT Hubbell's Jeremiah 29:11 that we are retaining as her replacement. She is confirmed bred back the same way for a late spring 2023 calf. Top Most measured 86 3/8" TTT on 12/4/2022 and weighed in at 1300lbs. She is a big bodied, beautiful cow that easily maintains her weight through the cold northern winters. Top Most raises healthy calves each year and predicts to twist her way well into 90"+ TTT at maturity and get this, she has never been flushed! A true front pasture "Piece of Art."