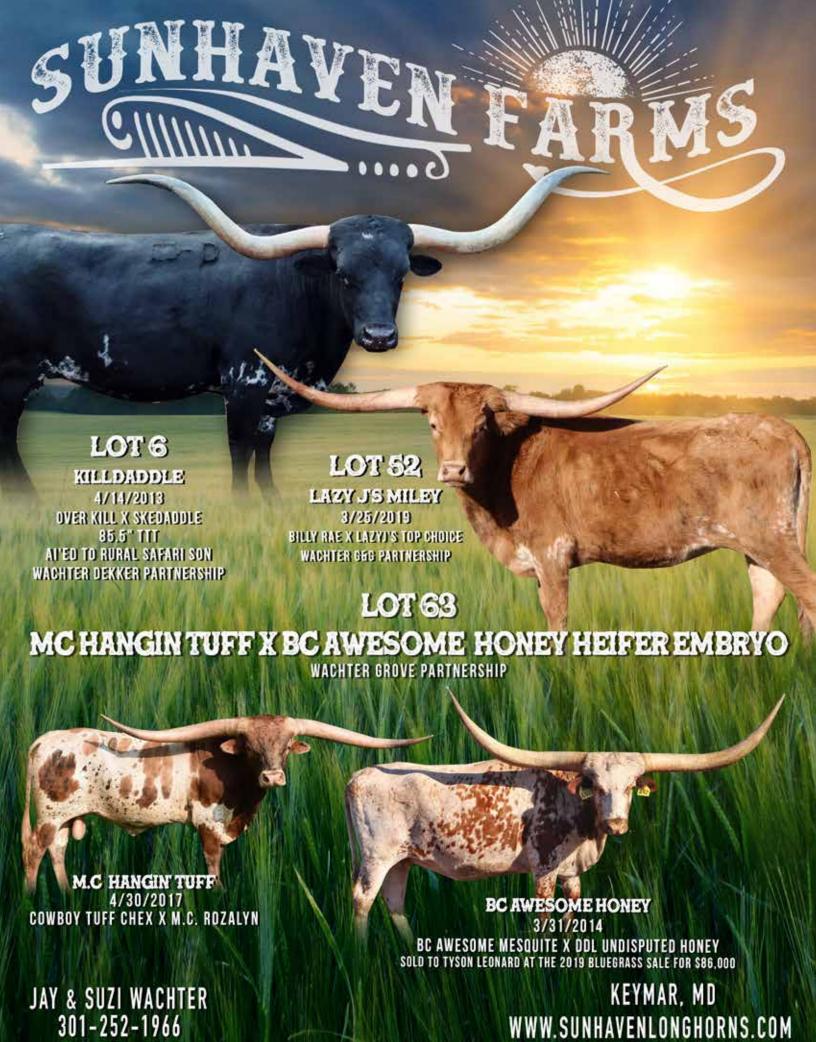

Bill & Suzanne Torkildsen

Bull Creek Longhorns Fayetteville, TX Lot# H11, 27

Kurt & Glenda Twining

Silver T Longhorns Dallas, TX Lot# H28, 22

Jay & Suzi Wachter

Sunhaven Farms Keymar, MD Lot# 6, 63

Jon & Christi Wagner

#### Davidson/Gravett/ Wachter Partrnership

Rochelle, VA Lot# 52

#### Mike New

Dirty Spur Cattle Co. Cedar Hills, UT Lot# 8, 53