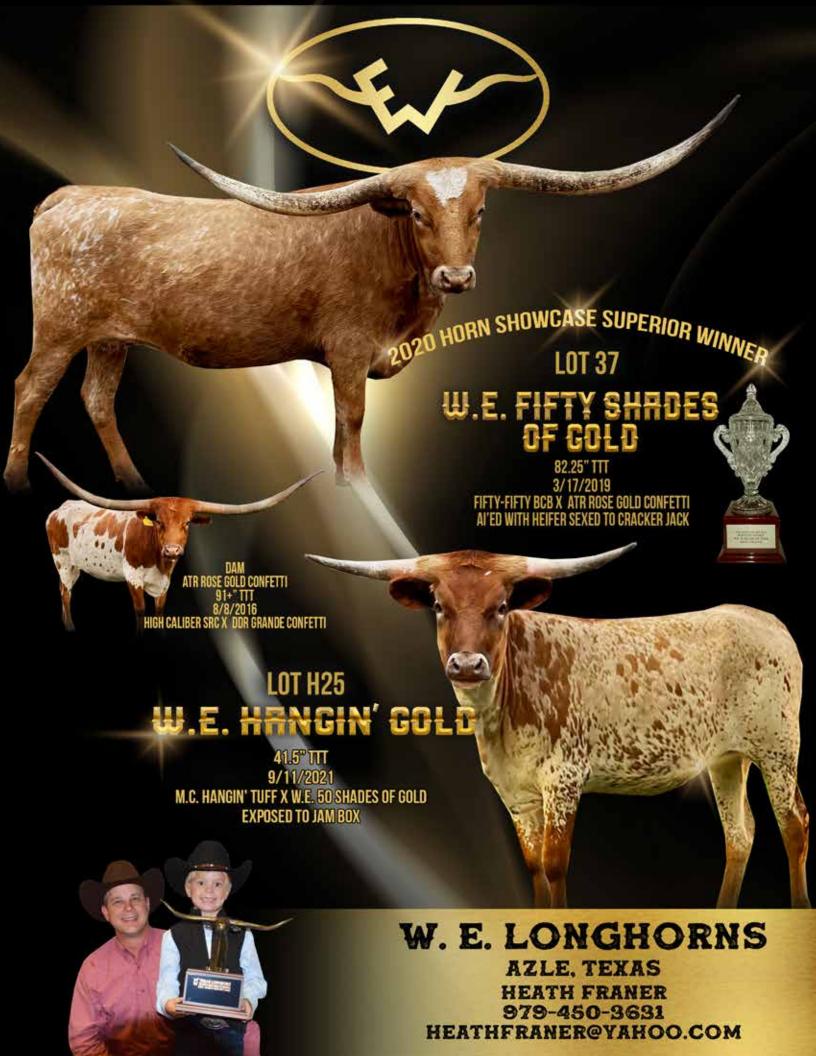

#### Heath Franer

W. E. Longhorns Fort Worth, TX Lot# H25, 37

# W. E. HANGIN' GOLD LOT Heath Franer | W. E. Longhorns

M.C. HANGIN' TUFF- \$8,420.86 **COWBOY TUFF CHEX- \$7,024.48 FIFTY-FIFTY BCB- \$31,635.40** 

LOT

SIRE: M.C. HANGIN' TUFF

(COWBOY TUFF CHEX X M.C. ROZALYN)

DAM: W. E. 50 SHADES OF GOLD

(FIFTY-FIFTY BCB X ATR ROSE GOLD CONFETTI)

DOB: 9/11/2021 PH#: 12 **REG: CAI335192** 

**BREEDING INFORMATION:** Not Exposed.

**COMMENTS:** OCV'd. W. E. Hangin' Gold's dam is flying towards 100" TTT, which will make both her sire and dam over 100" TTT. She loves to be hand fed and knows that she is your favorite! This is a rare opportunity to get M.C. Hangin' Tuff over Fifty-Fifty BCB genetics. When pedigree matters and the production is proven, W. E. Hangin' Gold is where you start.