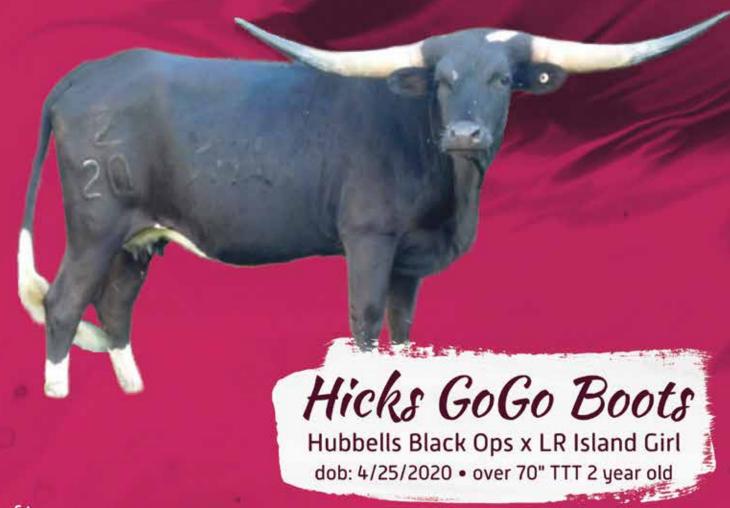

### **HICKS GOGO BOOTS**

Johnny & Missy Hicks | Hicks Texas Longhorns

**HUBBELLS BLACK OPS-\$3,304.24** HUBBELLS 20 GAUGE- \$41,802.51 **LR ISLAND GIRL- \$1,292.93** 

SIRE: HUBBELLS BLACK OPS (HUBBELLS 20 GAUGE X HUBBELLS CATCH YOU)

DAM: LR ISLAND GIRL

(SANTANA CHEX X HR TOMMIE'S WATERGIRL)

DOB: 4/25/2020 PH#: 2/20 **REG: CI326495** 

**BREEDING INFORMATION:** Exposed to Hicks Blowtorch from 6/26/2022 to 10/3/2022 and PCC Big News 10/4/2022 to 10/20/2022.

**COMMENTS:** OCV'd and Johne's negative. We've never consigned an animal to a sale that was as hard to let go of as GOGO Boots. Heifers like her don't come along very often. Breeding Longhorns that can raise calves, breed back, grow horn and win futurities before they are three years old, is our goal and GOGO Boots checks all those boxes. We weaned an awesome heifer off of her we are retaining. She is bred back to our up-and-coming straight Butler bull, Hicks Blowtorch. She's a futurity champion and an over 70" TTT two-year-old; she's the only true black heifer I know of that has ever accomplished all of these things at this age. GOGO Boots' pedigree speaks for itself, plus the color and outcross twist genetics Blowtorch adds to the mix will make an outstanding calf. More info at www.MichiganMafiaLonghorns.com.