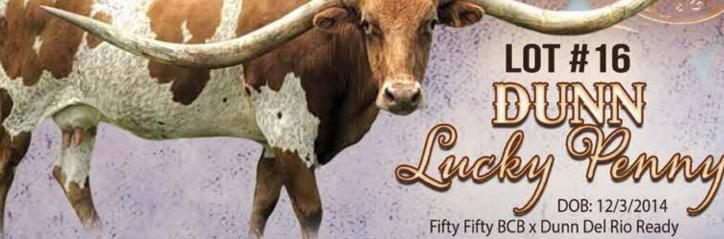

## **DUNN LUCKY PENNY**

Nancy Dunn | Rolling D Ranch

**FIFTY-FIFTY BCB- \$31,635.40 BANDERA CHEX- \$3,023.39 DUNN DEL RIO READY 001-\$406.82**  SIRE: FIFTY-FIFTY BCB

(BANDERA CHEX X RINGALING BCB) DAM: DUNN DEL RIO READY 001 (DEL RIO CHEX X DUNN SLINGER)

DOB: 12/3/2014 PH#: 430 REG: CI295069

BREEDING INFORMATION: Breeding information will be announced at sale date.

**COMMENTS:** OCV'd, BVD and Johne's negative. Dunn Lucky Penny is a total package, proven producer with great conformation, color and disposition. She has won eight bronzes' at the HSC with her most recent win for a measurement of 105 1/4" TTT in the 2022 event. I am retaining all three of her heifers in my breeding program and all three of her sons are being retained for use as herd sires. She is an outstanding, brood cow who just happens to have an extraordinarily amount of horn and exemplary pedigree. She also breeds back quickly, is an excellent milker, is very gentle and easy to handle. It's really difficult to let her go.