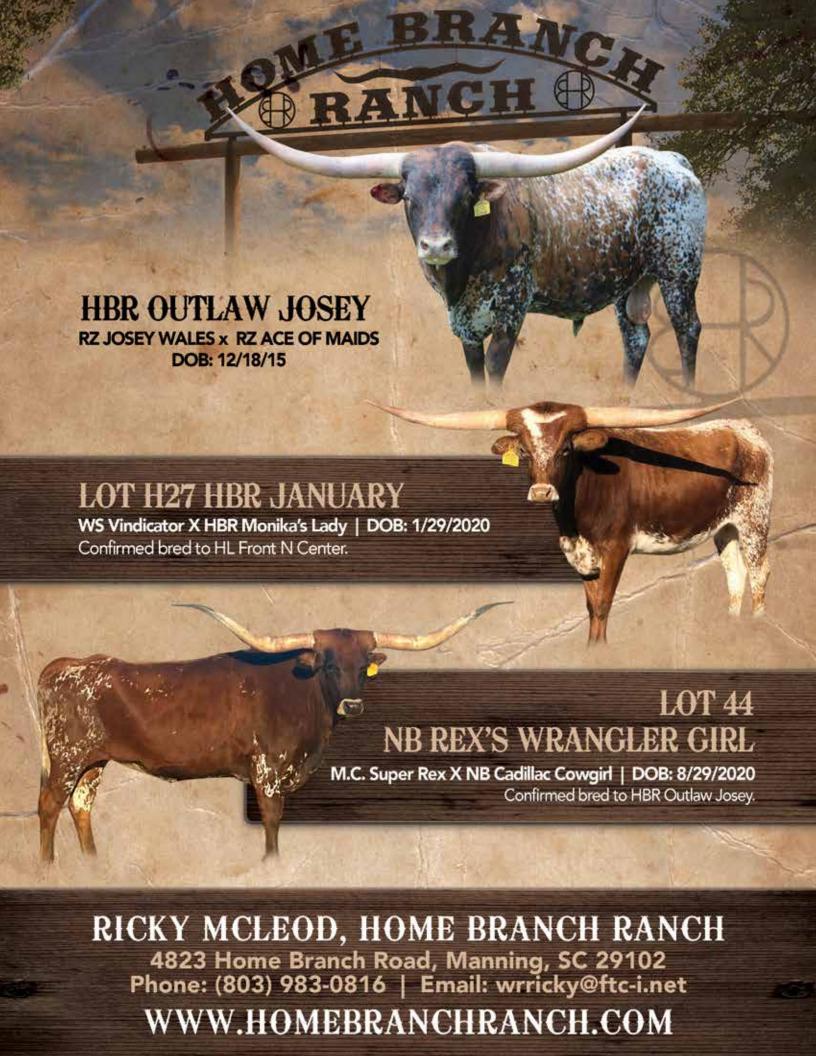

#### Ricky & Sondra McLeod

Home Branch Ranch City, State Lot# H27, 44

DOB: 1/29/2020 PH#: 1/20 REG: CI322961

**BREEDING INFORMATION:** Confirmed bred to HL Front N Center.

COMMENTS: OCV'd. Here's a beautiful young heifer. Sired by the \$100,000 WS Vindicator and goes back to our best producer, HBR Monika's Lady. This cow was so special for us that we sold her and then had to buy her back in an auction. HBR January is going to be better than her mama. She's bred to our big time herd sire, HL Front N Center, out of the Casino's Ace cow. Casino's Ace won the Futurity Money Earner's List 2022 Buckle Chase Producer of the Year with 14 check winners. This is a really wonderful package.