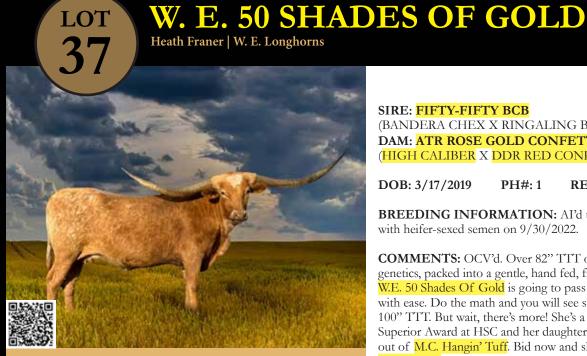

# W. E. HANGIN' GOLD LOT Heath Franer | W. E. Longhorns

M.C. HANGIN' TUFF- \$8,420.86 **COWBOY TUFF CHEX- \$7,024.48 FIFTY-FIFTY BCB- \$31,635.40** 

LOT

SIRE: M.C. HANGIN' TUFF

(COWBOY TUFF CHEX X M.C. ROZALYN)

DAM: W. E. 50 SHADES OF GOLD

(FIFTY-FIFTY BCB X ATR ROSE GOLD CONFETTI)

DOB: 9/11/2021 PH#: 12 **REG: CAI335192** 

**BREEDING INFORMATION:** Not Exposed.

**COMMENTS:** OCV'd. W. E. Hangin' Gold's dam is flying towards 100" TTT, which will make both her sire and dam over 100" TTT. She loves to be hand fed and knows that she is your favorite! This is a rare opportunity to get M.C. Hangin' Tuff over Fifty-Fifty BCB genetics. When pedigree matters and the production is proven, W. E. Hangin' Gold is where you start.