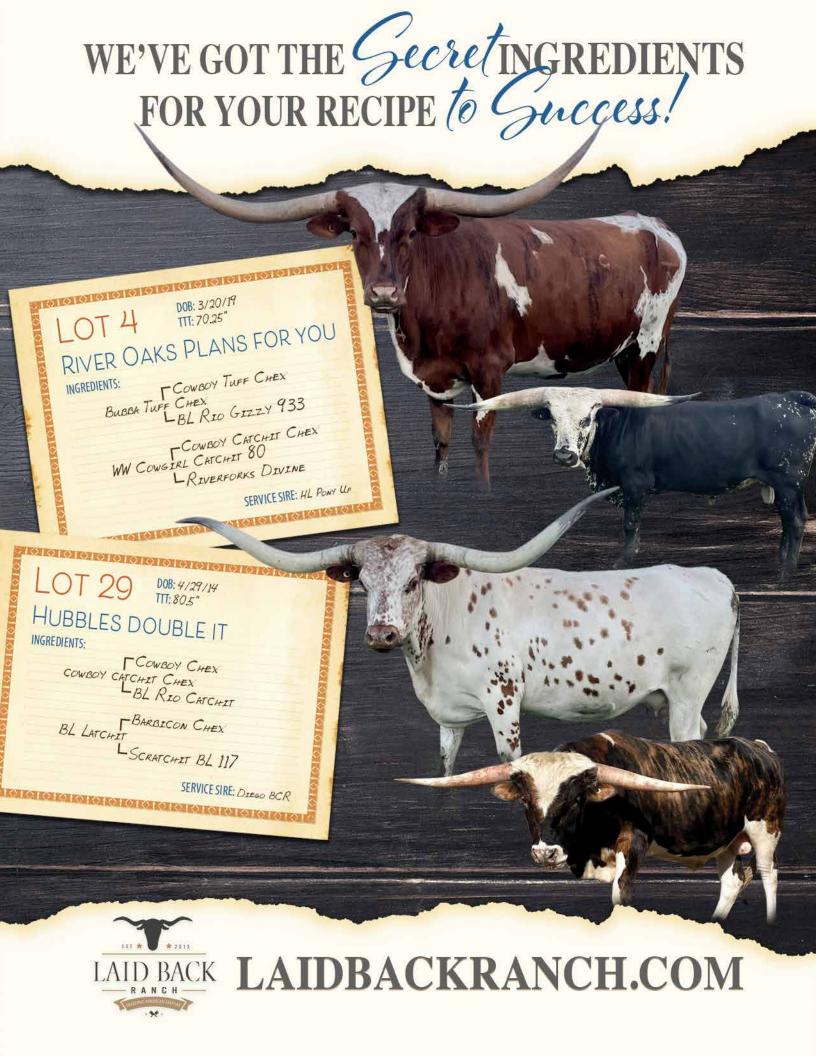

#### Greg Kott

Laid Back Ranch Swanton, OH Lot# 4, 29

### RIVERFORKS PLANS FOR YOU

**BUBBA TUFF CHEX-\$9,758.61 COWBOY TUFF CHEX- \$7,024.48 COWBOY CATCHIT CHEX- \$25,681.93**  SIRE: BUBBA TUFF CHEX (COWBOY TUFF CHEX X BL RIO GIZZY) DAM: WW COWGIRL CATCHIT (COWBOY CATCHIT CHEX X RIVERFORKS DIVINE)

DOB: 3/20/2019 PH#: 319 REG: C1321037

**BREEDING INFORMATION:** Exposed to HL Pony Up from 12/15/2022 to sale date.

**COMMENTS:** OCV'd. Riverforks Plans For You's pedigree is the perfect recipe to produce futurity champions for you. Her sire, Bubba Tuff Chex is known for producing great conformation and color, while adding Cowboy Catchit Chex on top of Bomber Chex 80 will bring in the early horn growth needed to catch the attention of the judges. It's not very often the opportunity to obtain a pedigree hand-crafted by Terry King like this comes along. She is confirmed bred to HL Pony Up, a true black bull whose genetics crossed on Riverforks Plans For You will super charge the future of this progeny. For more information to to www.LaidBackRanch.com.