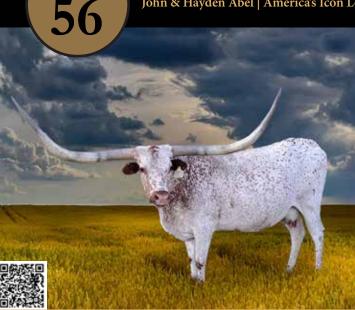

CHEX X TC PEPPER ROSE)

DOB: 4/5/2011 PH#: 4511 REG: CI275832

BREEDING INFORMATION: Heifer calf at side born 10/16/2022, sired by PCC Dark Knight.

**COMMENTS:** OCV'd. Titans Pepper EOT is a great looking cow with a deep body and a beautiful set of horns, measuring 83 5/8" TTT in February 2022. She is a fabulous mama and her offspring speaks for themselves with progeny selling for \$25,000+ such as PCC Mine Shaft 1, PCC Golden Pepper, PCC Golden Torch and PCC Golden Palace. Her beautiful 2022 heifer calf sells at side, born 10/16/2022, sired by PCC Dark Knight. Her pedigree is outstanding with some of the greats such as Overload CP and Bo Jangles Chex on the top, over HL Sweet Pepper and Delta Tari FM 182.

#### WINNIE OUTSHINES THE STARS

John & Hayden Abel | America's Icon Longhorns



SIRE: GENE LEE

(FEISTY LEE JR X LLL GUN SMOKE'S TIZZY)

DAM: LACY LEIGH

(ZD KELLY X M ARROW MAJESTIC CAMEO)

DOB: 5/11/2011 PH#: 5111 REG: C276797

**BREEDING INFORMATION:** Exposed to Cut'N Zoom

GLR from 9/19/2022 to present.

**COMMENTS:** OCV'd. Winnie Outshines the Stars is a big bodied cow with a larger than life personality. She dances, she twirls, she talks, she likes her pets. To find such a large bodied 90" TTT cow is difficult. She is being bred to Cut'N Zoom GLR, who's a son of Cut'N Dried and was 72" TTT at two years old. You're getting a traffic stopping cow along with a calf that will put your program up a notch. She's our best cow and doesn't leave our place without a little heartache.



(DH RED RANGER X SLICK'S LITTLE STAR)

DAM: SHR KELLY FRANCIS (ZD KELLY X CHILEA L