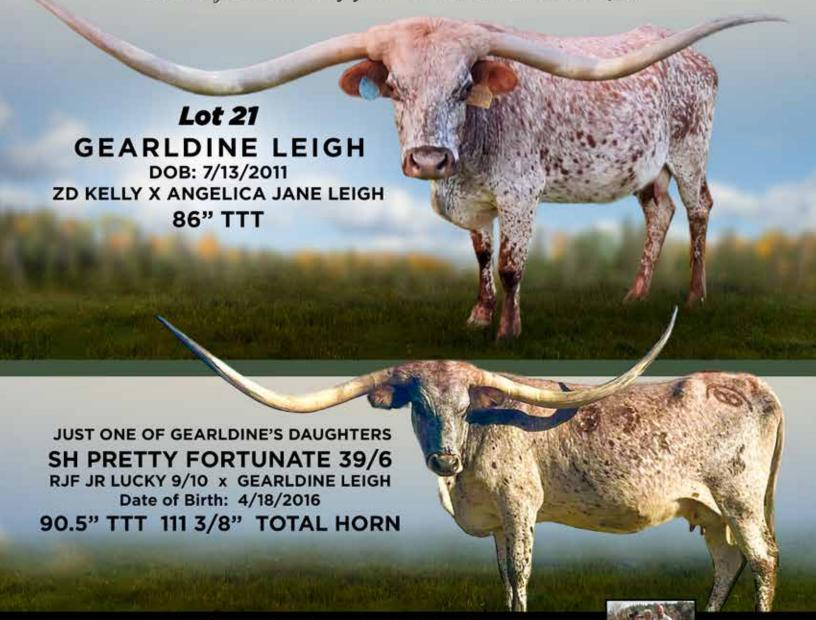

Wagner Longhorn Ranch Magnolia, AK Lot# 21

## A BIG, LATERAL-HORNED FEMALE THAT ALWAYS OUT-PRODUCES HERSELF!

She has given birth every year - all but two have been heiters!

Wagner Longhorn Ranch Magnolia, AR Jon Wagner 870–904–5112 wagnerlonghorn@yahoo.com www.wagnerlonghornranch.com

GEARLDINE LEIGH

SIRE: ZD KELLY

(DIAMOND W PAY CASH X DELTA URSULA)

DAM: ANGELICA JANE LEIGH

(CAPONE X VIKKI FEISTY LEIGH CF2)

DOB: 7/13/2011 PH#: 360 REG: CI284939

**BREEDING INFORMATION:** Al'd to Rebel HR on 12/21/2022.

**COMMENTS:** OCV'd. Gearldine Leigh is the heart of our program. We are retaining her 2021 heifer and her 2022 bull calf. She has a daughter over 90" TTT at 5 years old. She can easily out produce herself and throws some nice color. Gearldine Leigh measured 86" TTT on 12/10/2022.