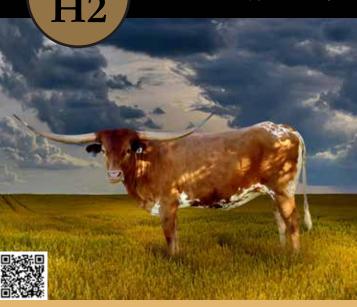

#### Mike & Jeanie Casey

Fairlea Longhorn Ranch, LLC Nicasio, CA Lot# H2, 57

### LOT #H2 PACIFIC DAMSEL

DOB: 3/20/2020 | 70.25" TTT AT 32 MO.
JH RURAL COUNTRY X PACIFIC DRAG FREE
SERVICE SIRE: SANTEE CHEX

MIKE & JEANIE CASEY | 415-662-2541 | EIEIESQ@CASERS.NET

WWW.FAIRLEALONGHORNS.COM