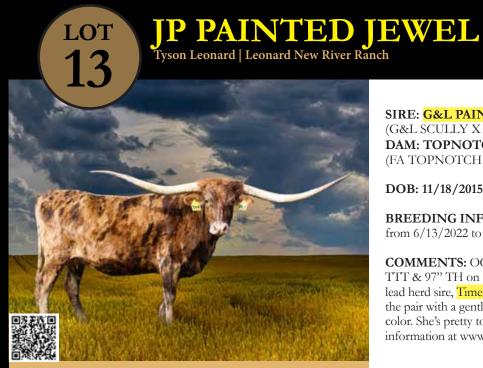

SIRE: G&L PAINTED SAVAGE

(G&L SCULLY X G&L SMITTEN KITTEN) DAM: TOPNOTCH COACH RUBY RIM

(FA TOPNOTCH X PC REVENU'S 1ST DIAMOND)

DOB: 11/18/2015 PH#: 77 REG: CAI299827

**BREEDING INFORMATION:** Exposed to Time Line from 6/13/2022 to 12/8/2022.

**COMMENTS:** OCV'd. JP Painted Jewel measured 88 1/2" TTT & 97" TH on 12/14/2022. Bred to our 90 1/4" TTT lead herd sire, Time Line. We expect a nice, solid calf between the pair with a gentle disposition and plenty of horn and color. She's pretty to look at and front pasture material! More information at www.LeonardRanch.com.