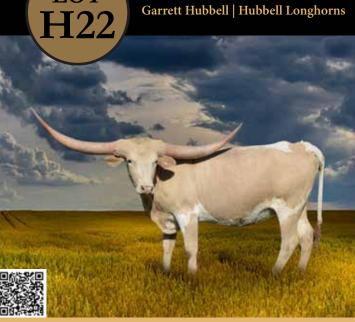

r with this amount of horn! She measured 57 3/8" TTT at the Legends Futurity while only 16 months old! She was also 42.5" TTT a week before her first birthday. She's going to have incredible three and four-year-old measurements. Her sire is the youngest bull to reach 80" TTT at 2 years and 17 days. Only one of his first seven offspring didn't pass 60" TTT at 24 months old and two of his first three offspring to reach 36 months were over 80" TTT! These are early horn growth genetics at its best. The top side of her pedigree adds Cowboy Up Chex and the 100" TTT BL Rio Catchit. Her dam is also the dam to the longest horn steer in the world, 145" TTT Bucklehead BCB. She is "eat out of your hand" friendly and deep bodied. More info at www.HolyCowLonghorns.com.

### **HUBBELLS GOLDEN SPECIAL**



**GOLD MINE 1- \$8,650.70 COWBOY CATCHIT CHEX- \$25,681.93 CONCEALED WEAPON-\$1,566,26** WS MIDNIGHT SPECIAL-\$713.69

SIRE: GOLD MINE 1

(COWBOY CATCHIT CHEX X 2A DAISY DUKE)

DAM: WS MIDNIGHT SPECIAL

(CONCEALED WEAPON X WS MIDNIGHT)

DOB: 5/16/2020 PH#: 001 **REG: CTI328234** 

BREEDING INFORMATION: Confirmed bred to Hubbells 20 Gauge, due for a May-June 2023 calf.

**COMMENTS:** OCV'd. Hubbells Golden Special is a rare package of phenotype and genotype with unique color, consistent production genetics and excellent horn growth. Her maternal line goes back to Jamoca, dam of the great WS Jamakizm bull. The last time we showed her was at the 2021 HSC, where she was one of two heifers to win the Superior Award, winning both TTT and futurity winner in her age group. The TLBAA states, "Thi