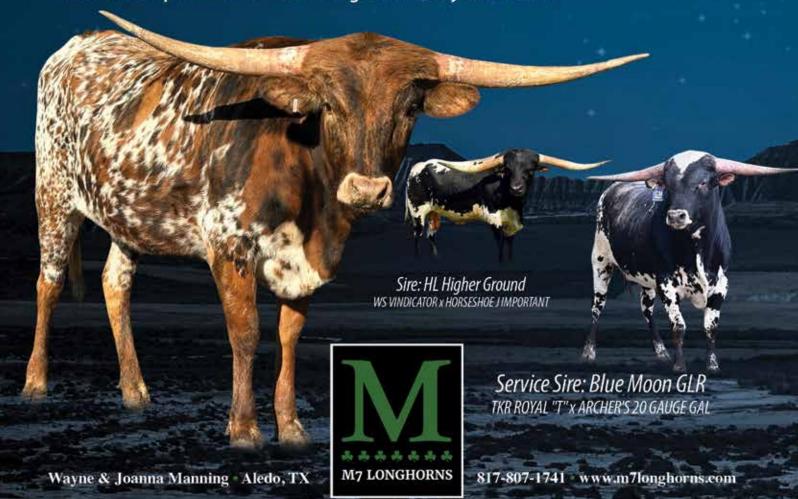

#### Wayne & Joanna Manning

M7 Longhorns Lipan, Texas Lot# H3, 7, 30

#### M7 HIGHER ROWDYGIRL

Wayne & Joanna Manning | M7 Longhorns

HL HIGHER GROUND- \$10,747.06 WS VINDICATOR- \$11,808.55 ROWDY HR- \$6,119.10 HORSESHOE J IMPORTANT- \$1,924.00 DH ROWDY'S COWGIRL- \$6,281.47 SIRE: HIGHER GROUND

(WS VINDICATOR X HORSESHOE J IMPORTANT)

**DAM: DH ROWDY'S COWGIRL** (ROWDY HR X DH JAKE'S COWGIRL)

DOB: 4/10/2021 PH#: 12 REG: CI333699

**BREEDING INFORMATION:** Exposed to Blue Moon.

COMMENTS: OCV'd. M7 Higher Rowdygirl is an amazing, well made young heifer with an exciting future. She won Grand Champion Heifer at the largest futurity ever and won 8 checks in her first futurity season, totaling almost \$7000. Her sire, HL Higher Ground, is one of the hottest bulls in the game. Dale Hunt has the magical cross of HL Higher Ground x Rowdy HR daughters clicking big time at Rockin' H Longhorns. Dalgood projects M7 Higher Rowdygirl to be over 96" TTT with a cool lateral twist. We have her exposed to our partnership bull, Blue Moon (he's really blue), giving her another dose of Slams Rose (dam to Rebel HR), which has worked big time historically. Don't miss out on this amazing opportunity.