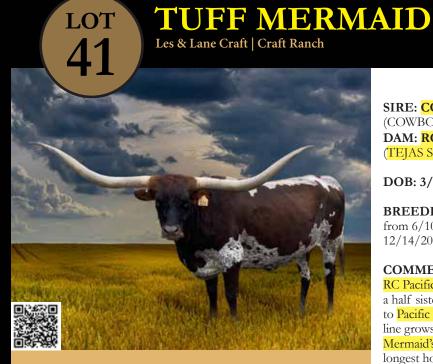

you go back to JP Rio Grande, who's arguably the best producing bull in the breed. She has great horn genetics, beautiful color, carries the brindle gene and has the body to produce many futurity champions. She's also a great milker and a fantastic mother. She has 11 ancestors that are between 80" TTT and 91" TTT. She's bred to Backfired Love LV as well!

# BACKEIRED

CV BACKFIRED x HL FALLING IN LOVE

DOB: 9/14/2018

90.25" TTT

You'll Wo his offspring



FIREBALL LV - DOB: 4/1/2022 BACKFIRED LOVE LV x TEXANNA SUNRISE LV

BACKFIRED LOVE LV x JOYFUL SPRING LV





Conventional semen \$100 per straw • Heifer sexed semen \$200 per straw



#### **LONGHORN VENTURES**

MIKE & LINDA METCALFE LANDLINE: 719-478-3011 | MIKE'S CELL: 719-491-3757 EMAIL: metcalfelinda@ymail.com | WWW.METCALFELV.COM



COWBOY TUFF CHEX- \$7,024.48 COWBOY CHEX- \$663.00 SIRE: COWBOY TUFF CHEX (COWBOY CHEX X BL RIO CATCHIT)

**DAM:** RC PACIFIC MERMAID (TEJAS STAR X CRANBERRY WINE)

DOB: 3/17/2016 PH#: 12 REG: CTI267520

**BREEDING INFORMATION:** Exposed to Notorious from 6/10/2022 to 10/15/2022 and Cowboy Ruff from 12/14/2022 to sale date.

COMMENTS: OCV'd. You can't deny this line of cattle. The RC Pacific Mermaid "Magic" is alive and well. Tuff Mermaid is a half sister to the \$200K RM Texas Mermaid and half brother to Pacific Cowboy 40, who measures near 100" TTT. This line grows horn consistently and it shows in all of RC Pacific Mermaid's offspring. Her sire needs no introduction, being the longest horned bull in the breed. Two living legends for her sire and dam. Tuff Mermaid is a great all around