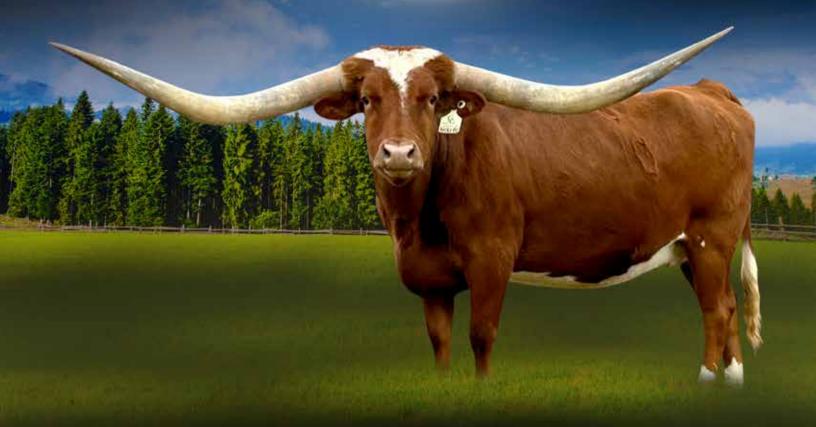

# **DCT Cattle Company**

JP RIO GRANDE-\$172.00

SIRE: PCC RIM ROCK

(JP RIO GRANDE X PCC HORIZON)

DAM: BL RIO NUGGET

(IP RIO GRANDE X BL GOLDEN NUGGET)

DOB: 5/19/2014 PH#: 10/14 REG: CI295650

**BREEDING INFORMATION:** Exposed to IH Lightning In A Bottle from 3/31/2022 to 5/17/2022 and JH Rural Safari Son from 5/19/2022 to 6/26/2022. Confirmed bred by blood test on 9/28/2022.

**COMMENTS:** OCV'd. Since JH Lightning In A Bottle is the 2023 Spotlight Bull for the Legacy Sale, we knew we had to consign something to really compliment him. Well, from the very top of our herd, here she is! Steel Rim Rock is 96"+ TTT, the daughter of two industry leaders, PCC Rim Rock and BL Rio Nugget, and is tremendous in every way you look at her. Her son, DCT Chardcoal, is our partnership bull with the Aduddell's that just won his class at the Millennium Futurity, as the youngest bull there. The icing on the cake, she's confirmed bred back to IH Lightning In A Bottle, the longest horned black and white bull in the breed. An elite sale deserves an elite cow bred to an elite bull. Legacy written all over this consignment.