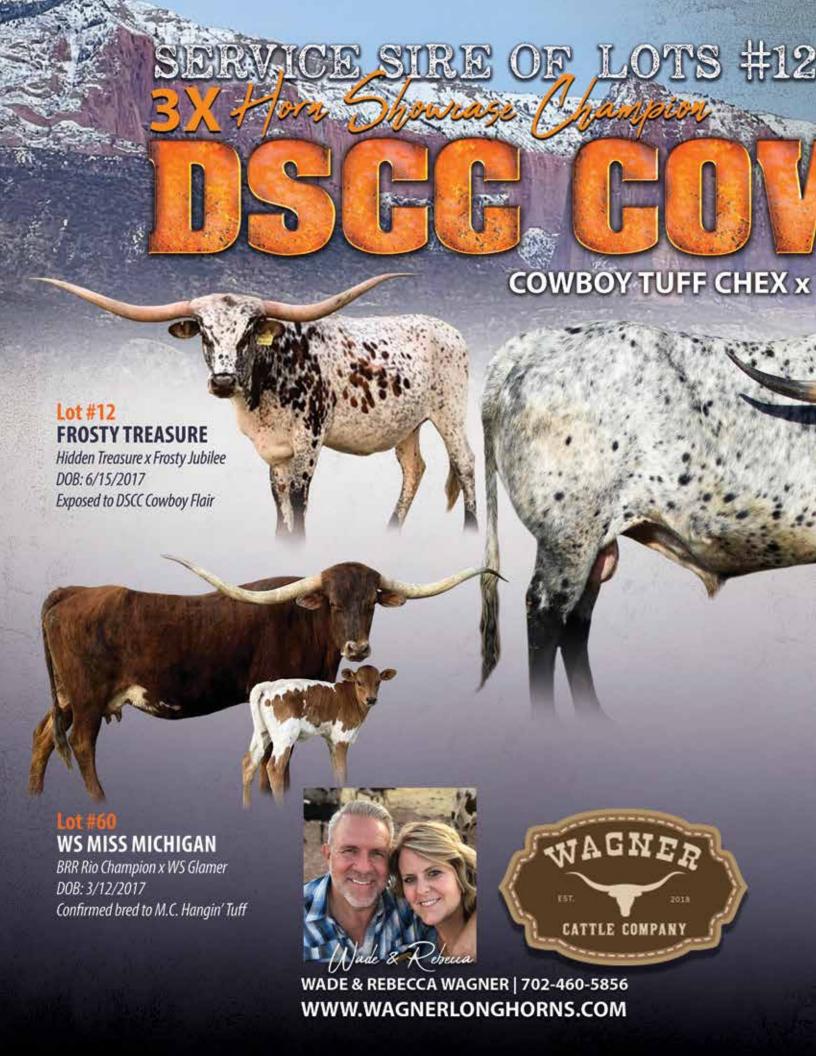

Wagner Cattle Co.

New Harmony, UT

JD & Lyz White

J-L Longhorns

Lot# H7, H24

Marana, AZ

Lot# 12, 60

Talley Longhorns Boonsboro, MD Lot# H12, 46

## FROSTY TREASURE

Wade & Rebecca Wagner | Wagner Cattle Company

**CONCEALED WEAPON-\$1,556.26** 

SIRE: HIDDEN TREASURE

(CONCEALED WEAPON X JAMAKA TREASURE)

DAM: FROSTY JUBILEE

(TEMPTER X MU SHADOW JUBILEE 5CFA)

DOB: 6/15/2017 PH#: 59/7 REG: CI333839

**BREEDING INFORMATION:** Exposed to DSCC Cowboy Flair from 7/29/2022 to 11/17/2022.

**COMMENTS:** OCV'd. We have the trifecta with this cow. Horn, color, and conformation; she is our best. She has the likes of Concealed Weapon, Tempter, MU Shadow Jubilee and Hidden Treasure, to name a few in her pedigree. She sure stands out in the pasture. We have a beautiful heifer out of her that we will keep to continue with these fantastic genetics. She measured 86.5" TTT on 12/23/2022. Updated measurements and breeding status will be provided on sale day.