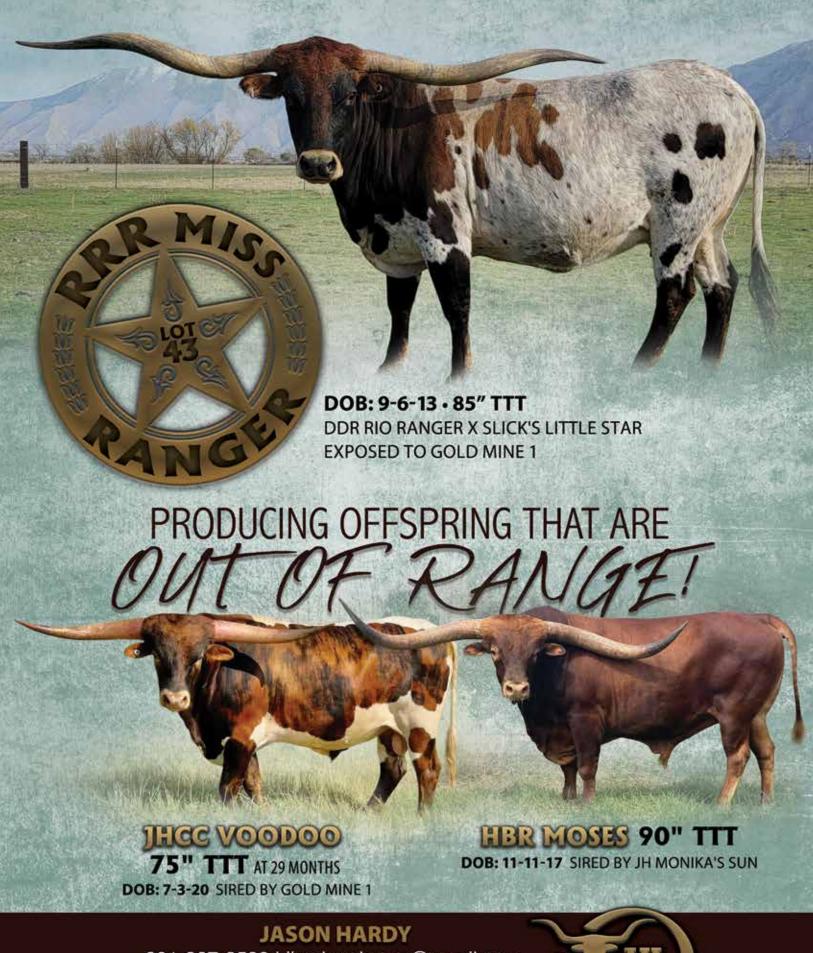

ready for consistency! She measured 89" TTT on 12/16/2022.



**WS VINDICATOR- \$11,808.55** 

SIRE: WS VINDICATOR

(AUSTIN TEXA 260 X WS SUNSTAR)

DAM: RJL ICY TRAIL

(TRAIL DUST 40 X HUNTS COMMAND RESPECT)

DOB: 11/6/2017 PH#: 711 REG: CTI 312632

**BREEDING INFORMATION:** Confirmed bred to Cowtown Chex.

**COMMENTS:** OCV'd. This beautiful blue roan Tucker Hilbert bred heifer is a tough one to let go. She is sound on her feet and legs, has a perfect udder full of milk and breeds like she's suppose too; this is a cow-power type female! She measured 86" TTT on 12/3/2022 with beautiful black and white twisting horns! She is bred to Cowtown Chex for her second calf, which should be an outstanding mating with M.C. Hangin' Tuff and the great RJL Icy Trail cow. She will calf before sale day!



801-367-8539 I jhcclonghorns@gmail.com 8250 N 8730 West I Lehi, UT 84043





SIRE: DDR RIO RANGER

(DH RED RANGER X FL RIO MAXINE)

DAM: SLICK'S LITTLE STAR (SALIDA SLICK X STARLIGHT)

DOB: 9/6/2013 PH#: 381 REG: CT1295445

**BREEDING INFORMATION:** Exposed to Gold Mine 1 from 6/9/2022 to sale date.

**COMMENTS:** OCV'd. Wow- That is how you describe this cow. RRR Miss Ranger come right out of the heart of our program. She has 85" TTT of low lateral twist that is so hard to get. She is an outstanding producer as well. She has a son, HBR Moses, that was over 90" TTT as a 4 year old and another son by Gold Mine 1, JHCC VooDoo, that was 75" TTT at 29 months and is on his way to 90" TTT as well. We just weaned her heifer and its the biggest, nicest Gold Mine 1 daughter we have ever raised.