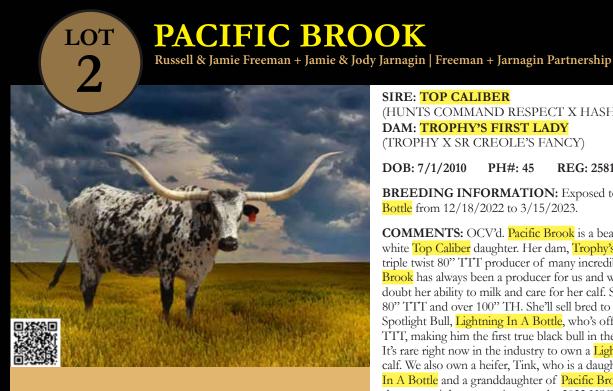

**TOP CALIBER- \$237.12** 

SIRE: TOP CALIBER

(HUNTS COMMAND RESPECT X HASHBROWN)

DAM: TROPHY'S FIRST LADY (TROPHY X SR CREOLE'S FANCY)

DOB: 7/1/2010 PH#: 45 REG: 258170 / CTI301408

**BREEDING INFORMATION:** Exposed to Lightning In A Bottle from 12/18/2022 to 3/15/2023.

**COMMENTS:** OCV'd. Pacific Brook is a beautiful black and white Top Caliber daughter. Her dam, Trophy's First Lady, is a triple twist 80" TTT producer of many incredible calves. Pacific Brook has always been a producer for us and we never have to doubt her ability to milk and care for her calf. She measures over 80" TTT and over 100" TH. She'll sell bred to the 2023 Legacy Spotlight Bull, Lightning In A Bottle, who's officially over 90". TTT, making him the first true black bull in the industry to do so. It's rare right now in the industry to own a Lightning In A Bottle calf. We also own a heifer, Tink, who is a daughter of Lightning In A Bottle and a granddaughter of Pacific Brook on the bottom; she was a triple crown winner at the 2022 HSC and is a perfect example of what Pacific Brook and Lightning In A Bottle can create; a calf who will have gentle temperament, color, horn and the possibility to even be homozygous black. Regardless of the sex, this calf has all the potential and genetics to be a homerun!