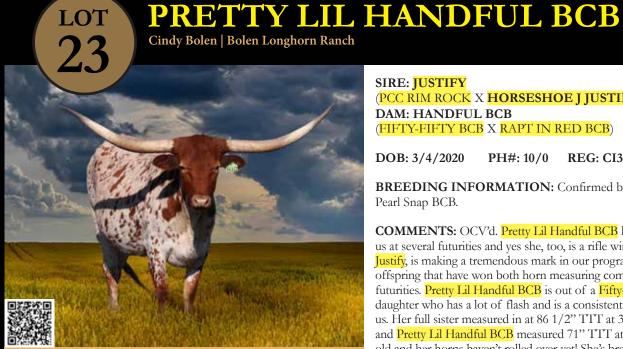

s 85" TTT and 107" TH. It may get better... She is exposed back to Heart Breaker who is 90" TTT and 114" TH, which then brings in M Arrow Cha-Ching 102" TTT and 142" TH and Cowboy Tuff Chex, who has 112" TTT and 124" TH... So we may have a 3-in-1 in this package... Top shelf cow with a money back guarantee.

## Texas Longhorn Legacy Sale FOCUSED ON QUALITY

LOT Nº23
PRETTY LIL HANDFUL BCB

SERVICE SIRE PEARL SNAP BCB

BANDERA CHEX x WULFCO'S SHADOW DANCER owned by Bourbon Brothers Livestock

JUSTIFY X HANDFUL BCB

71" TIT at 2 years & 8 months

RZ ROYALTY OUT OF DRAG

DRAG IRON X
ROYAL REPUTATION

86.25" TTT

SERVICE SIRE JUSTIFY

PCC RIM ROCK x HORSESHOE J JUSTIFIABLE co-owned with Bull Creek Longhorns

**Cindy Bolen** 

(936) 639-6590 • info@bolenlonghorns.com

www.bolenlonghorns.com





JUSTIFY- \$5,375.43 **FIFTY-FIFTY BCB- \$31,635.40**  SIRE: JUSTIFY

(PCC RIM ROCK X HORSESHOE | JUSTIFIABLE)

DAM: HANDFUL BCB

(FIFTY-FIFTY BCB X RAPT IN RED BCB)

PH#: 10/0 DOB: 3/4/2020 REG: CI325533

**BREEDING INFORMATION:** Confirmed bred to Pearl Snap BCB.

**COMMENTS:** OCV'd. Pretty Lil Handful BCB has represented us at several futurities and yes she, too, is a rifle winner! Her sire, Justify, is making a tremendous mark in our program. He has offspring that have won both horn measuring competitions and futurities. Pretty Lil Handful BCB is out of a Fifty-Fifty BCB daughter who has a lot of flash and is a consistent producer for us. Her full sister measured in at 86 1/2" TTT at 3 1/2 years old and Pretty Lil Handful BCB measured 71" TTT at 2 1/2 years old and her horns haven't