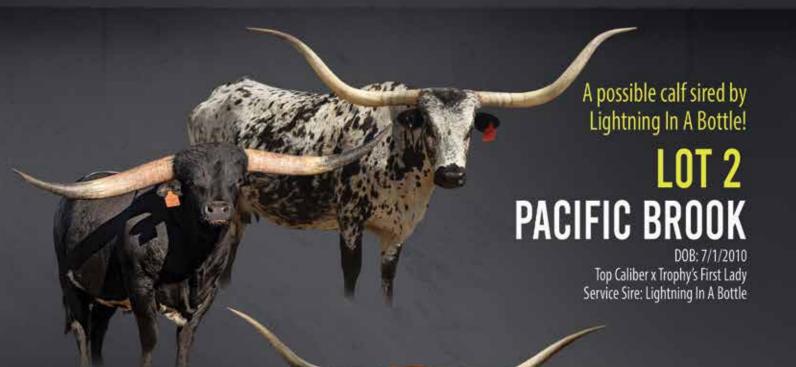

**TOP CALIBER- \$237.12** 

SIRE: TOP CALIBER

(HUNTS COMMAND RESPECT X HASHBROWN)

DAM: TROPHY'S FIRST LADY (TROPHY X SR CREOLE'S FANCY)

DOB: 7/1/2010 PH#: 45 REG: 258170 / CTI301408

**BREEDING INFORMATION:** Exposed to Lightning In A Bottle from 12/18/2022 to 3/15/2023.

**COMMENTS:** OCV'd. Pacific Brook is a beautiful black and white Top Caliber daughter. Her dam, Trophy's First Lady, is a triple twist 80" TTT producer of many incredible calves. Pacific Brook has always been a producer for us and we never have to doubt her ability to milk and care for her calf. She measures over 80" TTT and over 100" TH. She'll sell bred to the 2023 Legacy Spotlight Bull, Lightning In A Bottle, who's officially over 90". TTT, making him the first true black bull in the industry to do so. It's rare right now in the industry to own a Lightning In A Bottle calf. We also own a heifer, Tink, who is a daughter of Lightning In A Bottle and a granddaughter of Pacific Brook on the bottom; she was a triple crown winner at the 2022 HSC and is a perfect example of what Pacific Brook and Lightning In A Bottle can create; a calf who will have gentle temperament, color, horn and the possibility to even be homozygous black. Regardless of the sex, this calf has all the potential and genetics to be a homerun!