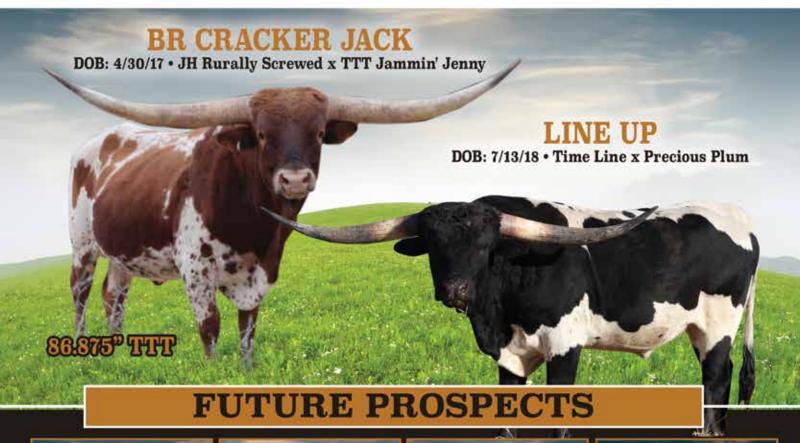

## HERD SIRES AT THE BRETT RANCH

BR JUNGLE JIM

DOB: 9/28/18

TCC Houdini x

TTT Jammin' Jenny

BR CHECKERBOARD DOB: 8/21/19 Grande Safari Chex x Lady Rex

BR CARBON COPY

DOB: 10/18/19

JH Rural Safari Son x

CC Sheza Whip Er Wil

R REAL DEA DOB: 6/11/20 BR Cracker Jack x AM Rose's Ruby

BRIAN & SUZANNE BRETT 817-832-0006 | brettranch@yahoo.com www.brettranch.com

COWBOY TUFF CHEX- \$4,423.50 COWBOY CHEX- \$198.00