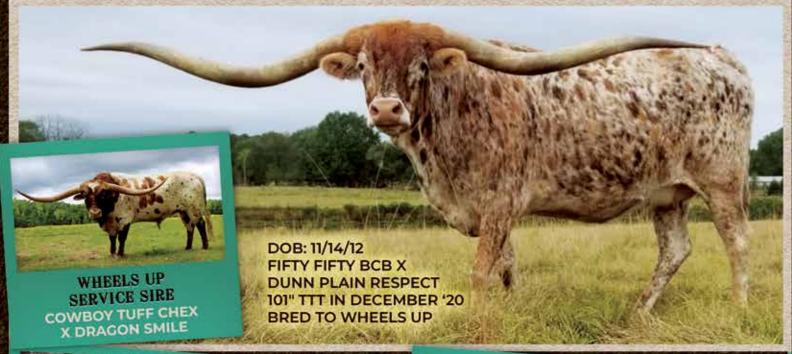

### **LOT 25**

#### **DUNN LUCKY DICE**

SIRE: FIFTY-FIFTY BCB

(BANDERA CHEX X RINGALING BCB)

DAM: DUNN PLAIN RESPECT

(HUNTS MUTUAL RESPECT X PLAIN JANE CHEX)

DOB: 11/14/12 PH#: 213 REG: CI284244

BREEDING INFORMATION: Exposed to Wheels Up from 12/08/2020 to sale date.

COMMENTS: This is a once in a lifetime cow. Dunn Lucky Dice! The Fifty-Fifty BCB daughter who reached 100" TTT at a young age and is producing offspring that produce! Check out her son, Dunn Got Double Lucky, who measured 92" TTT at less than 3.5 years old and is stacking up an impressive performance record of his own. This cow is a game changer in every aspect- from your herd to your marketing!