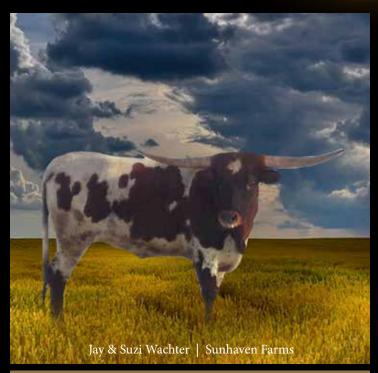

## **LOT 21**

#### SUNHAVEN ACE'S AMBER

SIRE: DELTA LUCKY ACE

(LLL LUCKY X LLL DELTA DAWN)
DAM: RC SOMING HOT AMBER
(ZD KELLY X RC SMOKING AMBER)

DOB: 5/20/19 PH#: 49 REG: 282506

#### BREEDING INFORMATION:

COMMENTS: Here she is folks. An own daughter of 6x undefeated Futurity Winner 86" TTT Delta Lucky Ace bull. If you're following the Futurity Money Earners List, he's 3rd on it currently, so the proof is right there that he's a producer. On the bottom side you have a mid 80" TTT ZD Kelly daughter with some great rolling horn. Sunhaven Ace's Amber was 55.25" TTT at 19 months and should be mid 60's at 24 months. She sells open to breed to the best bull in the world, the one you chose.