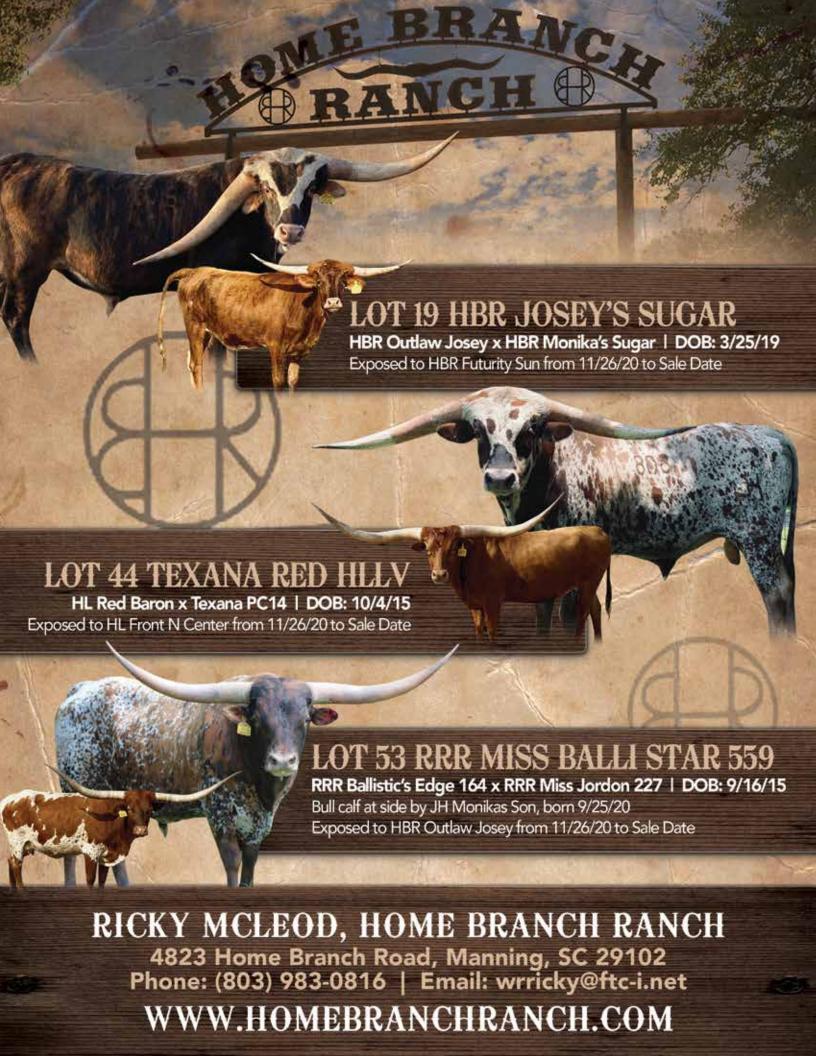

## **LOT 19**

#### HBR JOSEY'S SUGAR

SIRE: HBR OUTLAW JOSEY

(RZ JOSEY WALES X RZ ACE OF MAIDS)

DAM: HBR MONIKA'S SUGAR

(JH MONIKA'S SUN X CWR SUGAR SHAKER)

DOB: 3/25/19 PH#: 904 REG: CI319933

BREEDING INFORMATION: Exposed to HBR Futurity Sun from 11/26/20 to Sale Date.

COMMENTS: OCV'd. Can you say brindle!? Here is your chance to get a beautiful young female going back to the over 90" RZ Josey Wales and Snowy Maid on top and taking you back to the great Lady Monika on the bottom. She is ready to roll to the Futurities with you this spring. She is exposed to HBR Futurity Sun who is a son of JH Monikas Sun and has a ton of horn! Here is your chance to add some amazing genetics to your herd!

## LOT 44

#### TEXANA RED HLLV

SIRE: HL RED BARON (COWBOY CHEX X BL PATTY SUE) DAM: TEXANA PC14 (CHISHOLM 4 X BW SETTING SUN)

DOB: 10/4/15 PH#: 40/15 REG: CI303162

BREEDING INFORMATION: Exposed to HL Front N Center from 11/26/20 to Sale Date.

COMMENTS: OCV'd. Take a look at this gorgeous Red Baron daughter. At just 5 years old she is already measuring 85 3/4" TTT. He pedigree goes back to the greats like Cowboy Chex, Boomerang, and BL Patty Sue. She is exposed to my exciting sire HL Front N Center and should be bred by the sale. Take a look at those horns rolling, this is your next 90" cow!

## LOT 53

#### RRR MISS BALLI STAR 559

SIRE: RRR BALLISTIC'S EDGE 164 (JP RIO GRANDE X SLICK'S LITTLE STAR) DAM: RRR MISS JORDON 227 (WS JAMAKIZM X SLICKS LITTLE STAR)

DOB: 9/16/15 PH#: 559 REG: CI315740

BREEDING INFORMATION: Bull calf at side by JH Monikas Son, born 9/25/20. Exposed to HBR Outlaw Josey from 11/26/20 to Sale Date.

COMMENTS: OCV'd. Here is your chance to own some of the great Dick Lowe Genetics. Miss Balli Star measured 80" TTT back in December and is a big bodied, heavy horned cow. She comes to the sale with a herd sire prospect at side out of the great JH Monikas Son bull and is exposed back to my up and coming sire HBR Outlaw Josey for a possible 3-N-1. This cow is a producer and is your chance to add a knockout cow to your line up.