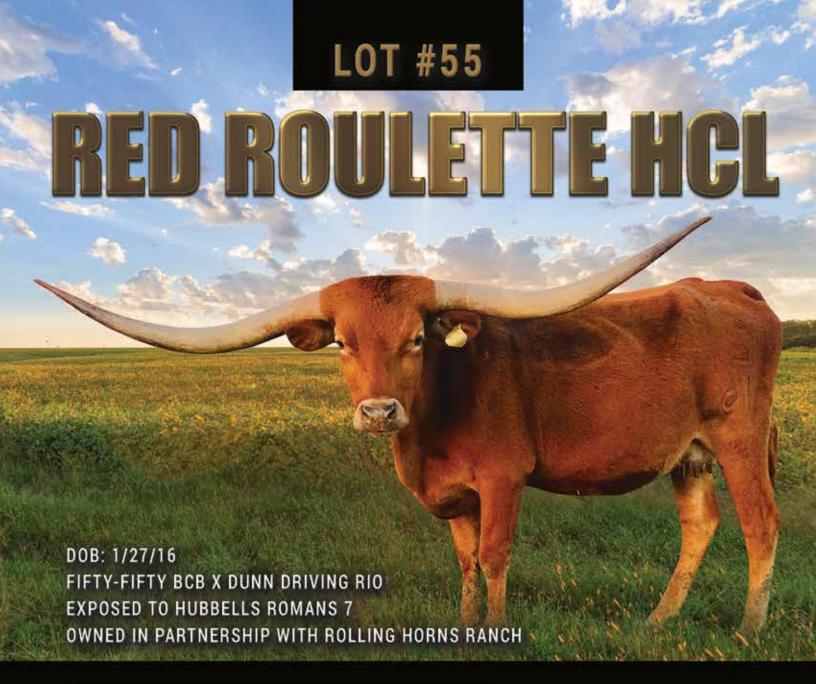

### **LOT 55**

#### RED ROULETTE HCL

SIRE: FIFTY FIFTY BCB
(BANDERA CHEX X RINGALING BCB)
DAM: DUNN DRIVING RIO
(RIO BRAVO CHEX X THOUGHTFULLY DUNN)

DOB: 1/27/16 PH#: 2/16 REG: Pending

BREEDING INFORMATION: Exposed to Hubbells Romans 7 from 6/15/20 to 3/1/21.

COMMENTS: OCV'd. This cow is one of the most gentle cows I have ever been around. She is also the top breeding that you can find in the industry. She was 63.875" at 2, 75.5" at 3 and over 83.5" at 4. She will be over 90" by next year. To top it all off, she is bred to the Horn Showcase Champion, Hubbells Romans 7 who will be over 90" this year. She is a hard one to let

FIFTY FIFTY BCB- \$13,209.44 BANDERA CHEX- \$2,396.00