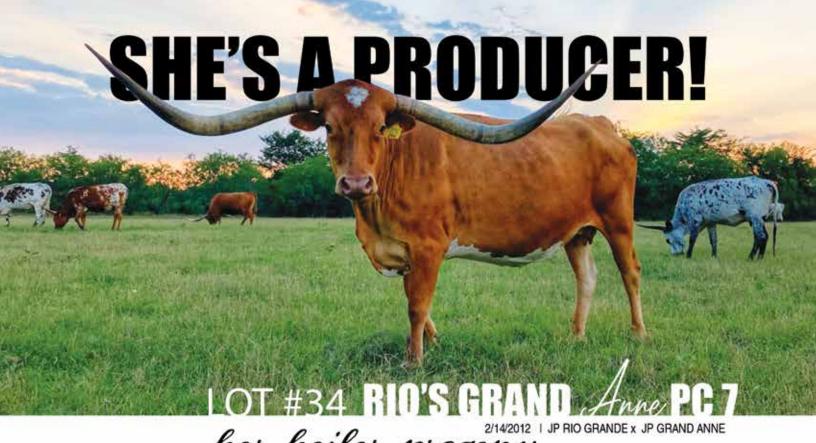

## **LOT 34**

#### **RIO'S GRAND ANNE PC7**

SIRE: JP RIO GRANDE

(J.R. GRAND SLAM X TX W LUCKY LADY)

DAM: JP GRAND ANNE

(J.R. GRAND SLAM X JP GRAND ANNATTE)

DOB: 2/14/12 PH#: 7 REG: CI281679

BREEDING INFORMATION: Exposed to Happy 9 from 12/13/20 until sale date.

COMMENTS: Rio's Grand Anne is a huge, well-built cow that passes on build, conformation, and horn to her offspring. She has a beautiful horn set, graceful and low-swooping with 84" TTT as of October 2020. One of her daughters retained by Bentwood Ranch was 77" TTT at 38 months. Her 2020 heifer by Happy 9 is colorful, well-built, and feminine. She is exposed back the same way, offering huge potential for size and horn. Put simply, Ann is a producer. We are retaining two of her daughters for our herd. Just see her - you'll understand. Millennium Futurity eligible.