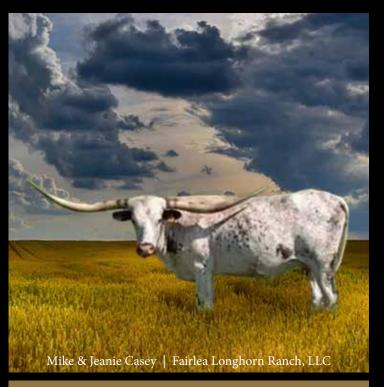

### DEVELOPING A LEGACY OF LONGHORNS

HEIFER CALF AT SIDE SIRED BY COWBOY TUFF CHEX BRED BACK TO RJF LOCK N LOAD (COWBOY TUFF CHEX X M ARROW CHA-CHING)

THE ULTIMATE 3-IN-1