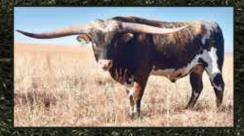

### AWESOME TRIXIE

Awesome Martin Luther x Awesome Hillary

#### AWESOME TRIXIE

SIRE: AWESOME MARTIN LUTHER (BL NIGHT CHEX X SAFARI B 1677) DAM: AWESOME HILARY (AWESOME VIAGRA X AWESOME SUE)

DOB: 10/23/10 PH#: 40/0 REG: CI280205

BREEDING INFORMATION: Heifer calf at side by Cowboy Tuff Chex, born 11/12/20. Exposed to Cowboy Tuff Chex from 11/12/20 to 12/4/20 and RJF Lock & Load from 12/4/20 to sale.

COMMENTS: OCV'd and Johnes Tested negative, she's the fifth longest TTT cow in the breed. She is perfectly balanced, has an abundance of milk, and extremely fertile. We have two daughters that are going to be in their 60's TTT at 24 months sired by Cowboy Tuff Chex 104.6250" TTT and a heifer at side sired by Cowboy Tuff Chex. Her son we are retaining is a perfect specimen. Trixie's sire is a full brother to Night Safari BL833 x Awesome Viagra daughter. And is exposed back to Cowboy Tuff Chex and exposed to RJF Lock-N-Load (Tuff x 139.5" total and 100" TTT M Arrow Cha-Ching) for a possible 3-N-1 package. He will be pushing 80" TTT on his 3rd birthday in February. Don't miss this opportunity to own your piece of Texas Longhorn History!!!