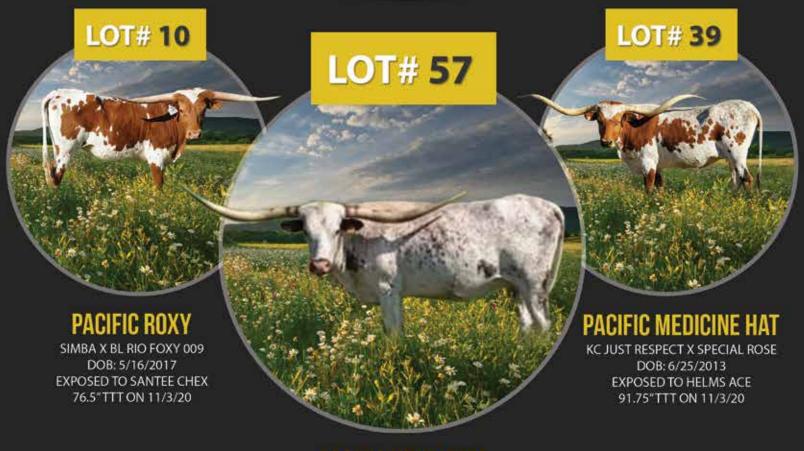

Mike & Jeanie Casey

Fairlea Longhorn Ranch Nicasio, CA Lot: 10, 39, 57

Clark/Rohr Partnership

Corpus Christi, TX Lot: 55 Clark/Vasut Partnership

Circle Double C/Rockin' AF Corpus Christi, TX/Elgin, TX Lot: 20

### PACIFIC ROXY

SIRE: SIMBA (TOP CALIBER X RM MISS KITTY)

DAM: BL RIO FOXY

(JP RIO GRANDE X BL FOXY LADY)

DOB: 5/16/17 PH#: 726 REG: CI314229

BREEDING INFORMATION: Exposed to Santee Chex from 3/11/20 to 3/15/21.

COMMENTS: OCV'd. Roxy is out of the very top of my herd. She is already a head turned with over 76" at 3.5 years old and her horns are still lateral. She is going to be a huge horned cow. She is also gentle and a good milker. She has a super heifer by Santee Chex who I just weaned and will retain as a replacement and she is bred back the same way.

#### PACIFIC MEDICINE HAT

SIRE: KC JUST RESPECT (HUNTS DEMANDS RESPECT X K.C. JAZZMIN) DAM: SPECIAL ROSE

(GRINGO 158 X ROYAL TE'S CLASSIC ROSE)

DOB: 6/25/13 PH#: 330 REG: CI309820

BREEDING INFORMATION: Exposed to Helm's Ace from 4/21/20 to 9/9/20. Exposed to BH Ferdinand from 11/9/20 to 3/15/21.

COMMENTS: OCV'd. Medicine Hat is one of my all time favorite cows, she is colorful, she is gentle, she milks well, and oh yeah, she is 91.5" TTT at 6.5 years old. She is bred to Helms Ace who is 86.5" TTT. This is a really neat cow who will probably calve around sale date.

#### PACIFIC HENRIETTA

SIRE: HELM'S ACE (TEMPTATION'S THE ACE X WIREGRASS LAURA)

DAM: PACIFIC LISSIE

(LAKOTA CHEX X JBM WRANGLER'S MISSY)

DOB: 5/4/16 PH#: 618 REG: C309865

BREEDING INFORMATION: Exposed to HH Samurai from 8/11/20 to 11/4/20. Exposed to Santee Chex from 12/8/20 to 3/15/20.

COMMENTS: OCV'd. Henrietta is just one of those cows where everything goes right. She hit 80" as a 4 year old and just so you know she will be well over 90" at maturity. She is gentle, milks well and raises good calves and her first 2 calves are heifers. She is confirmed bred to Samurai for a summer '21 calf.