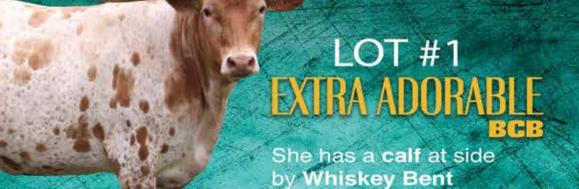

### LOT 1

EXTRA ADORABLE BCB

SIRE: EXPEDITE

(COWBOY CATCHIT CHEX X HORSESHOE J

**ÎNNOVATE**)

DAM: ADORA BELLE BCB

(FIFTY-FIFTY BCB X RING MY BELL BCB)

DOB: 4/13/18 PH#: 40/8 REG: CI314912

BREEDING INFORMATION: Bull calf at side by Whiskey Bent BCB, born 10/18/2020. Exposed to Justify from 12/26/2020 to 2/15/2020.

COMMENTS: OCV'd. You might have seen this beauty before. We've shown Extra Adorable in several futurities and with great results. She is a really nice Fifty-Fifty BCB granddaughter that has a full body, good balance, wide hips, quiet disposition and tons of horn! She measured 70" TTT at 2.5 years old. Her sire comes out of Jimmy Jones great program and has strong maternal lines including BL Rio Catchit and Horseshoe J Innovate. She's got a nice little bull calf who is worth watching out of our young brindle Fifty-Fifty BCB son, Whiskey Bent BCB and is exposed back to Justify. Look for photos and updated info at www.bolenlonghorns.com.