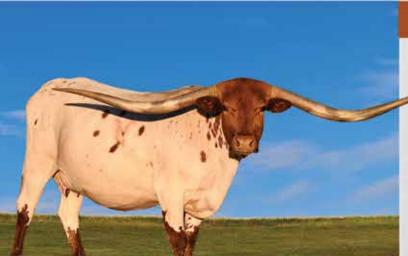

### AWESOME TRIXIE

Awesome Martin Luther x Awesome Hillary

#### AWESOME TRIXIE

SIRE: AWESOME MARTIN LUTHER (BL NIGHT CHEX X SAFARI B 1677) DAM: AWESOME HILARY (AWESOME VIAGRA X AWESOME SUE)

DOB: 10/23/10 PH#: 40/0 REG: CI280205

BREEDING INFORMATION: Heifer calf at side by Cowboy Tuff Chex, born 11/12/20. Exposed to Cowboy Tuff Chex from 11/12/20 to 12/4/20 and RJF Lock & Load from 12/4/20 to sale.

COMMENTS: OCV'd and Johnes Tested negative, she's the fifth longest TTT cow in the breed. She is perfectly balanced, has an abundance of milk, and extremely fertile. We have two daughters that are going to be in their 60's TTT at 24 months sired by Cowboy Tuff Chex 104.6250" TTT and a heifer at side sired by Cowboy Tuff Chex. Her son we are retaining is a perfect specimen. Trixie's sire is a full brother to Night Safari BL833 x Awesome Viagra daughter. And is exposed back to Cowboy Tuff Chex and exposed to RJF Lock-N-Load (Tuff x 139.5" total and 100" TTT M Arrow Cha-Ching) for a possible 3-N-1 package. He will be pushing 80" TTT on his 3rd birthday in February. Don't miss this opportunity to own your piece of Texas Longhorn History!!!