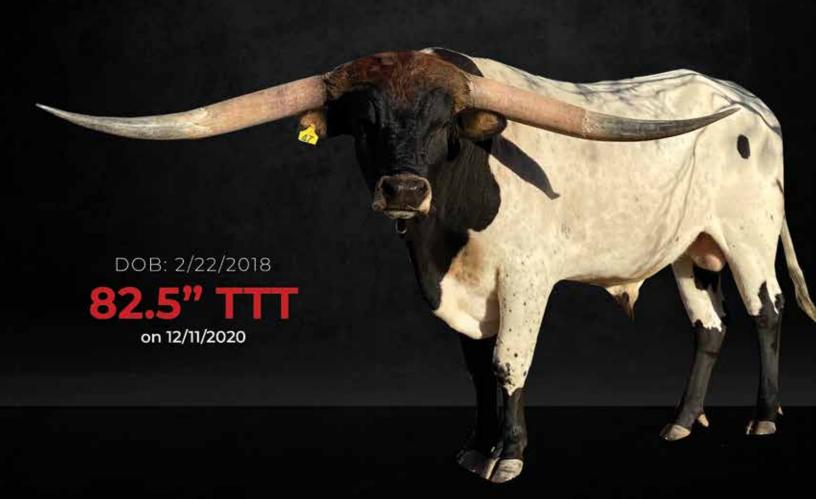

### LOT 4

### **HOUDINI'S ROSE**

SIRE: TCC HOUDINI (RHF SHARP SHOOTER X HR RIO ROSE) DAM: REX'S RED ROSE

(M.C. SUPER REX X MAX'S RED ROSE)

DOB: 3/20/19 PH#: 2/19 REG: 282183

BREEDING INFORMATION: Exposed to Brazos Rocky 667 from 12/3/20 to Sale Day.

COMMENTS: The Legacy Sale requires our best and from the absolute heart of our herd. Sired by the late TCC Houdini who measured over 96"TTT and, at the time of his death, was the second biggest bull in the breed to that of the \$140,000 100"

Cowboy Tuff. On the bottom side you have our 3x Ultimate Cow, Rex's Red Rose who measured 102" TTT+. The only two daughters we've sold out of RRR was Rosie EOT at the Vegas Sale for \$31,000 and Ring Around Rosie at the Legacy for \$35,000, along with a bull, Cowboy Ruff, who measured 82.5"

TTT @ 33 months. These genetics are about as consistent in horn and body size as you can find in the Longhorn world. She bred to Brazos Rocky 667 (PCC Rim Rock x Jamakizm's Alphie) giving you the added 90" TTT Jamakizm's Alphie. She measured 58.375" TTT at less than 21 months old.

MC SUPER REX- \$2,395.80