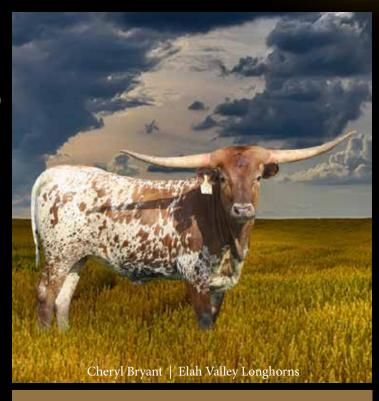

### EV MISS WHISKERS

SIRE: EV CHISHOLM TOUCHDOWN

DAM: SOMBRAH'S CHIPPY

DOB: 5/23/20

Cheryl Bryant of Elah Valley Longhorns decided to help the Legacy Grant out this year at the Legacy Sale with the donation of EV Miss Whiskers. The design of the Legacy Grant is to not only dive into the future of the applicants but dive into the memories of breed giants who are no longer here, to keep their Legacy alive. Miss Whiskers is sired by the Bryant's 87"ttt senior herd sire, EV Chisholm Touchdown who's out of RM Tari's Touchdown (Touchdown of RM x Tari's Treasure). On the bottom side you have Sombrah's Chippy from the Randolph's program. LP Sombrah has been a producer of many futurity champions. This little gal has a lot of flash to her. While she'll most likely be donated back a few times, don't be afraid to buy her on the last go and take her home.