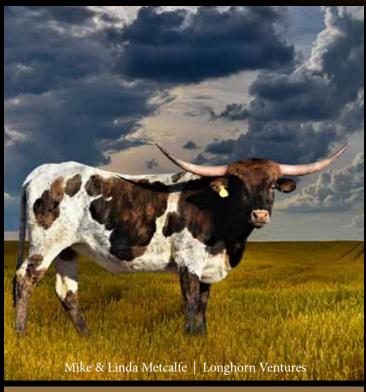

### LOT #11 SITTIN PRETTY LV

RED IRON X NB SITTIN AWAY • DOB: 3/12/2019 60.5" TOTAL HORN CONFIRMED BRED 7 MO PG BY SALE DAY TO CLEAR MAN LV

### SITTIN PRETTY LV

SIRE: RED IRON (WS JAMAKIZM X SHINING VICTORY) DAM: NB SITTIN AWAY (SITTIN BULL X WHELMING AWAY)

PH#: 94 DOB: 3/12/19 REG: 283827

BREEDING INFORMATION: Exposed to Clear Man LV From 7/15/20 to 9/15/20.

COMMENTS: Size, color, hornset, and pedigree. Sittin Pretty LV is sired by Red Iron, full brother to Drag Iron. On the bottom side you have a huge bodied Sittin Bull daughter going back to Whelming King at G&G. With this history of her pedigree you'll most likely get a lot of twist going on here as she matures. She measured 48" TTT at 15 months, she'll be 24 months old right around Legacy time and is tracking to be over 60" TTT then. She's exposed to Clear Man LV, who goes back to Clear Win and Sledgehammer. He measured 78.687" TTT for the HSC at a little over 30 months old. He should be mid 80's at 36 months. Updated measurement and breeding information available at the sale.