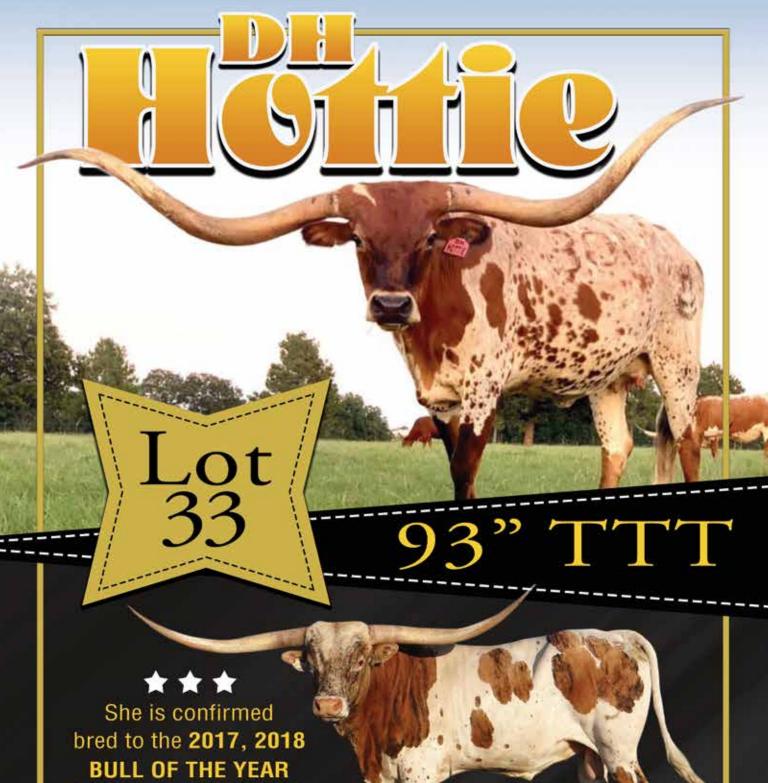

### **LOT 33**

#### DH HOTTIE

SIRE: CHISHOLM 4
(BOOMERANG C P X OVERLY FANCY)
DAM: CAHILLS HOT MAE
(JR HOT DAMN X MAGGIE MAE)

DOB: 10/2/13 PH#: 301 REG: C1289515

BREEDING INFORMATION: Exposed to Rowdy HR 6-1-2020 to 10-1-2020.

COMMENTS: DH Hottie is the longest horn female Sherrill and I have!! On 10-17-20 she measured 93" TTT, she hit 90" TTT at 5 years 10 months. Hottie is the perfect outcross female on these modern bulls, she has never been flushed or IVF, she has had all natural calves!! She is gentle and very easy to work, she's a excellent milker, beautiful color and not only is she 90" plus, look at that beautiful twist she has!!! We are keeping a son and daughter to keep her in our program. She is bred to Rowdy HR 2017 and 2018 Bull of the year for a awesome 2021 calve.

BOOMERANG CP- \$924.00

Dale Hunt & Sherrill Caddell • 402-214-4851 www.rockinhlonghorns.com