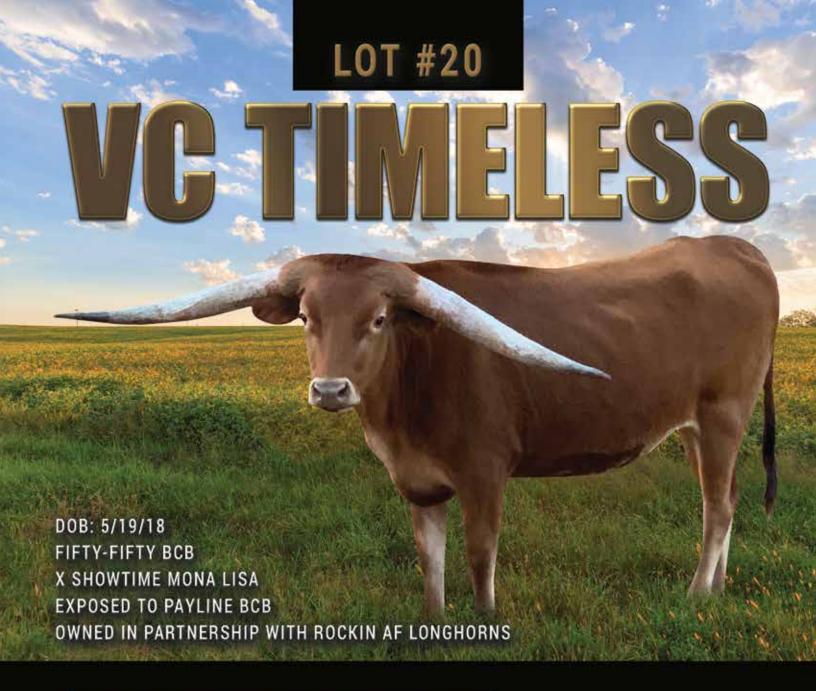

### **LOT 20**

#### VC TIMELESS

SIRE: FIFTY FIFTY BCB (BANDERA CHEX X RINGALING BCB) DAM: SHOWTIME MONA LISA

(MAXIMUS ST X HORSE HEAD SHOW TIME)

DOB: 5/19/18 PH#: 58 REG: Pending

BREEDING INFORMATION: Exposed to Payline BCB from 1/1/20 to 3/31/20.

COMMENTS: OCV'd. Here is your chance to take home a daughter of the magic cross of Fifty-Fifty BCB and Showtime Mona Lisa. Timeless is an embryo baby and has the most unique horn shape of all her siblings. Don't let her color fool you, she is a dynamite package. After seeing the success with the Bolen program, we have bred her back to Payline BCB for a double shot of Fifty-Fifty BCB genetics while also throwing in the great Royal Reputation cow! Do your homework here as this is a serious package that will instantly upgrade your herd! Measurement and pregnancy announced on sale

FIFTY FIFTY BCB- \$13,209.44 BANDERA CHEX- \$2,396.00

2020 TLBAA HORN SHOWCASE FUTURITY CLASS CHAMPION | 81.125" AT 3.5 YEARS OLD

2020 TLBAA HORN SHOWCASE GRAND CHAMPION & SUPERIOR AWARD WINNER

WHITLOCK LONGHORNS