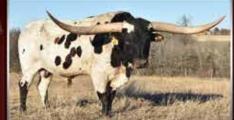

### AWESOME TRIXIE

Awesome Martin Luther x Awesome Hillary

#### AWESOME TRIXIE

SIRE: AWESOME MARTIN LUTHER (BL NIGHT CHEX X SAFARI B 1677) DAM: AWESOME HILARY (AWESOME VIAGRA X AWESOME SUE)

DOB: 10/23/10 PH#: 40/0 REG: CI280205

BREEDING INFORMATION: Heifer calf at side by Cowboy Tuff Chex, born 11/12/20. Exposed to Cowboy Tuff Chex from 11/12/20 to 12/4/20 and RJF Lock & Load from 12/4/20 to sale.

COMMENTS: OCV'd and Johnes Tested negative, she's the fifth longest TTT cow in the breed. She is perfectly balanced, has an abundance of milk, and extremely fertile. We have two daughters that are going to be in their 60's TTT at 24 months sired by Cowboy Tuff Chex 104.6250" TTT and a heifer at side sired by Cowboy Tuff Chex. Her son we are retaining is a perfect specimen. Trixie's sire is a full brother to Night Safari BL833 x Awesome Viagra daughter. And is exposed back to Cowboy Tuff Chex and exposed to RJF Lock-N-Load (Tuff x 139.5" total and 100" TTT M Arrow Cha-Ching) for a possible 3-N-1 package. He will be pushing 80" TTT on his 3rd birthday in February. Don't miss this opportunity to own your piece of Texas Longhorn History!!!