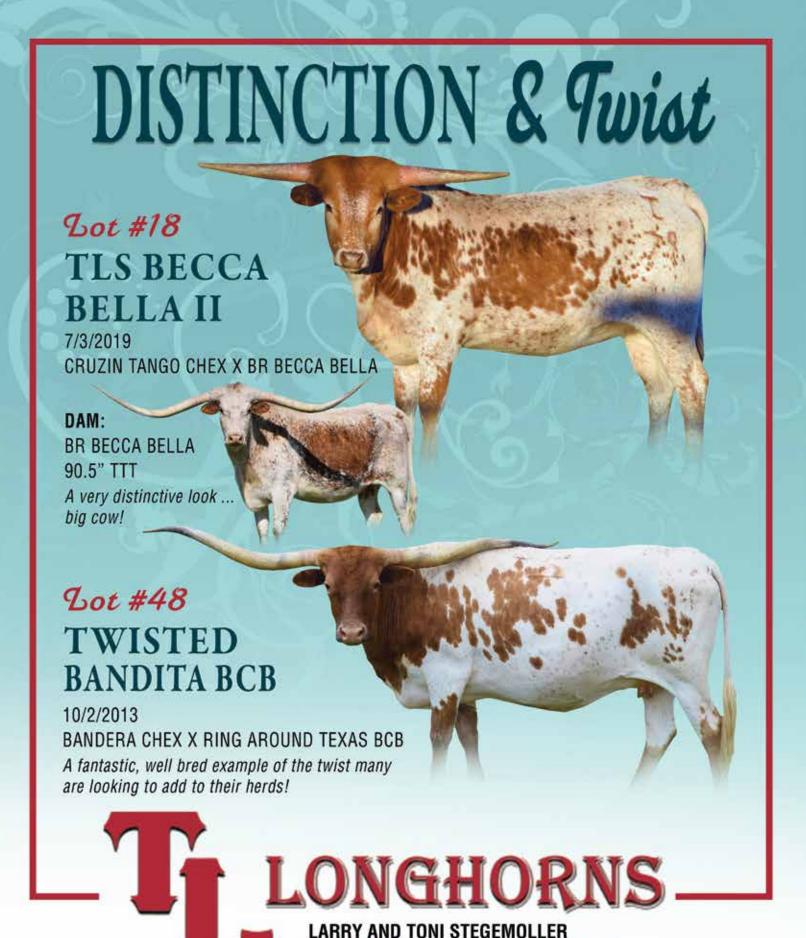

#### TLS BECCA BELLA II

SIRE: CRUZIN TANGO CHEX (FIFTY-FIFTY BCB X BL TARIS TANGO) DAM: BR BECCA BELLA (JP RIO GRANDE X JBM BECCA II)

DOB: 7/3/19 PH#: 79 REG: CI320481

BREEDING INFORMATION: Not exposed.

COMMENTS: This young heifer has big shoes to fill with her dam being over 90" TTT at 6 years old. But she's doing a fine job of getting there. BR Becca Bella, dam of this heifer, is a very large framed cow from Brian and Suzanne Brett's breeding program and sired by the great JP Rio Grande out of the iconic JBM Becca II (95" TTT). The pedigree on the heifer is stellar and she's as gentle and pretty as they come.

#### TWISTED BANDITA BCB

SIRE: BANDERA CHEX (PEACEMAKER 44 X POCO LADY BL) DAM: RING AROUND TEXAS BCB (WORKING MAN CHEX X RINGA DINGER)

DOB: 10/2/13 PH#: 34/3 REG: CI294104

BREEDING INFORMATION: Not exposed at time of consignment.

COMMENTS: If you like stretched out twist, backward horn direction, beautiful conformation and overall beautiful animals, this gal is for you! She measured 81.25" TTT on 11/09/2020. That TTT measurement is hard to come by with this much twist and backward direction. Lorinda Valentine said she wished she had 50 just like this in her pasture. She is gentle and will chase you all over the pasture for a hand fed cube. Her 12/1/2020 Bwana Chex bull calf will be one to watch.