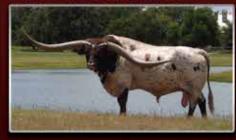

### AWESOME TRIXIE

Awesome Martin Luther x Awesome Hillary

#### AWESOME TRIXIE

SIRE: AWESOME MARTIN LUTHER (BL NIGHT CHEX X SAFARI B 1677) DAM: AWESOME HILARY (AWESOME VIAGRA X AWESOME SUE)

DOB: 10/23/10 PH#: 40/0 REG: CI280205

BREEDING INFORMATION: Heifer calf at side by Cowboy Tuff Chex, born 11/12/20. Exposed to Cowboy Tuff Chex from 11/12/20 to 12/4/20 and RJF Lock & Load from 12/4/20 to sale.

COMMENTS: OCV'd and Johnes Tested negative, she's the fifth longest TTT cow in the breed. She is perfectly balanced, has an abundance of milk, and extremely fertile. We have two daughters that are going to be in their 60's TTT at 24 months sired by Cowboy Tuff Chex 104.6250" TTT and a heifer at side sired by Cowboy Tuff Chex. Her son we are retaining is a perfect specimen. Trixie's sire is a full brother to Night Safari BL833 x Awesome Viagra daughter. And is exposed back to Cowboy Tuff Chex and exposed to RJF Lock-N-Load (Tuff x 139.5" total and 100" TTT M Arrow Cha-Ching) for a possible 3-N-1 package. He will be pushing 80" TTT on his 3rd birthday in February. Don't miss this opportunity to own your piece of Texas Longhorn History!!!