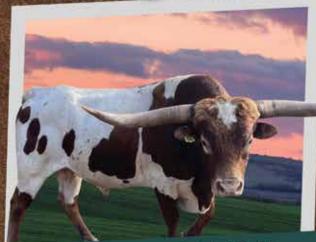

BCB) DAM: JEST AS FAST (SUPER FAST X JESTER)

DOB: 3/9/19 PH#: 50/9 REG: Pending

BREEDING INFORMATION: Confirmed bred to Committed from 7/4/2020- 9/15/2020 by blood on 11/15/2020. Committed is by 96" Houdini out of black 80" Reneger by Drag Iron. Committed is a black and white speckled bull who at 19 months weighed 1080# and had 58 1/4" of black horn

COMMENTS: Here's a cool little combination.

Fifty-Fifty BCB daughters have done real well in the Legacy Sale- Native Beauty brought \$78,000. On the bottom side you have an own daughter of 91.75" TTT Jester and sired by the big Superbowl son, Super Fast. She's got a great horn set, twisting and rolling back.

She's going to be a special heifer.



FIFTY FIFTY BCB- \$13,209.44 BANDERA CHEX- \$2,396.00 LUEBBERING LONGHORNS



# Dedigrees -



SERVICE SIRE OF LOT 17

LF DUNN GONE WILD

DUNN GUN BOMBER X HUBBELL'S RIO JUDY



MIDNIGHT WEAPON
CONCEALED WEAPON X WS MIDNIGHT



WS MIDNIGHT WEAPON x LF OVER DESIRABLE DOB: 8/15/2018 LOT #32 LF Over Desirable

OVERHEAD x D2 EQUAL DESIRE DOB: 4/18/12



Larry's Cell: 817-219-6670 Toni's Cell: 817-933-5059 tosteg0713@yahoo.com

www.titexaslonghorns.com



## **LOT 17**

LF MIDNIGHTS DO-OVER

SIRE: WS MIDNIGHT WEAPON

(CONCEALED WEAPON X WS MIDNIGHT)

DAM: LF OVER DESIRABLE

(OVERHEAD X D2 EQUAL DESIRE)

DOB: 8/15/18 PH#: 00 REG: Pending

BREEDING INFORMATION: Exposed to LF Dunn Gone Wild from 6/21/20 to Sale.

COMMENTS: Looking to add some black and white to your herd- help yourself to this jewel. Do-Over is stacked with genetics in hopes of an awesome money maker as she measures. Her