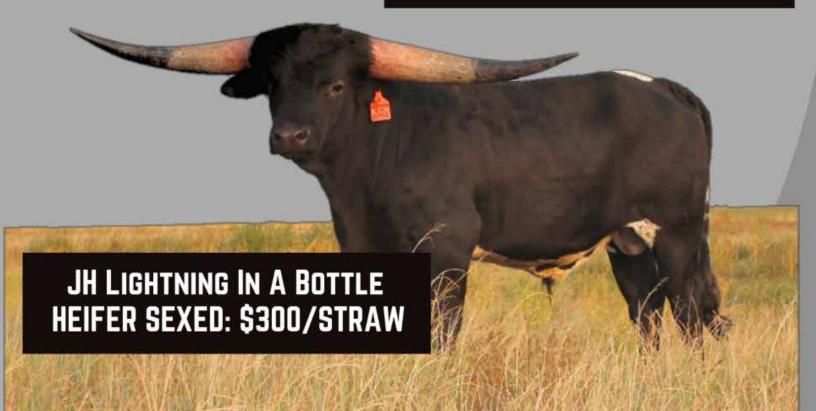

### DEVELOPING A LEGACY OF LONGHORNS

HEIFER CALF AT SIDE SIRED BY COWBOY TUFF CHEX BRED BACK TO RJF LOCK N LOAD (COWBOY TUFF CHEX X M ARROW CHA-CHING)

THE ULTIMATE 3-IN-1