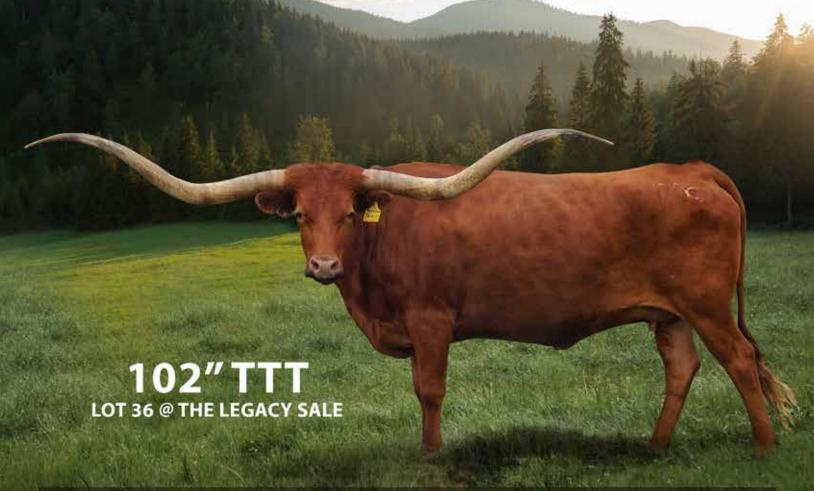

## **LOT** 36

#### AWESOME TRIXIE

SIRE: AWESOME MARTIN LUTHER (BL NIGHT CHEX X SAFARI B 1677) DAM: AWESOME HILARY (AWESOME VIAGRA X AWESOME SUE)

DOB: 10/23/10 PH#: 40/0 REG: CI280205

BREEDING INFORMATION: Heifer calf at side by Cowboy Tuff Chex, born 11/12/20. Exposed to Cowboy Tuff Chex from 11/12/20 to 12/4/20 and RJF Lock & Load from 12/4/20 to sale.

COMMENTS: OCV'd and Johnes Tested negative, she's the fifth longest TTT cow in the breed. She is perfectly balanced, has an abundance of milk, and extremely fertile. We have two daughters that are going to be in their 60's TTT at 24 months sired by Cowboy Tuff Chex 104.6250" TTT and a heifer at side sired by Cowboy Tuff Chex. Her son we are retaining is a perfect specimen. Trixie's sire is a full brother to Night Safari BL833 x Awesome Viagra daughter. And is exposed back to Cowboy Tuff Chex and exposed to RJF Lock-N-Load (Tuff x 139.5" total and 100" TTT M Arrow Cha-Ching) for a possible 3-N-1 package. He will be pushing 80" TTT on his 3rd birthday in February. Don't miss this opportunity to own your piece of Texas Longhorn History!!!