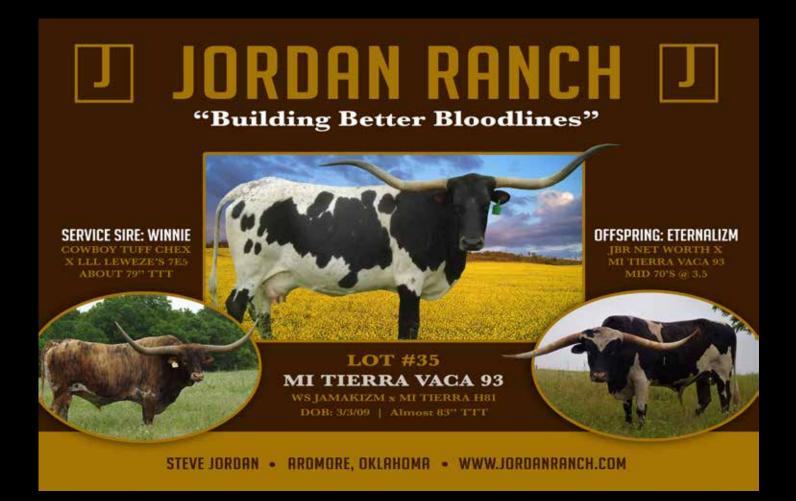

### **LOT 35**

### MI TIERRA VACA 93

SIRE: WS JAMAKIZM (SHADOWIZM X JAMOCA) DAM: MI TIERRA H81 (DIXIE CREOLE X MI TIERRA C45)

DOB: 3/3/09 PH#: 93 REG: CAI269123

BREEDING INFORMATION: Exposed to Winnie from 7/3/20 to present.

COMMENTS: Here is a proven Jamakizm daughter bred by my bronze winning bull Winnie. Mi Tierra produced my upcoming bull Eternalizm which can be viewed at my website www.jordanranch.com. She is 82" TTT, very gentle and a joy to own.