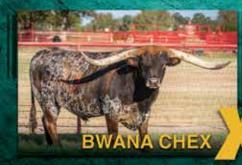

#### JUNGLE ANNIE BCB

SIRE: BWANA CHEX (DRAG IRON X BL SAFA

(DRAG IRON X BL SAFARI SUE)
DAM: ANNIE GET YOUR RIFLE BCB
(BANDERA CHEX X COOPERS 167 LAMB)

DOB: 9/25/15 PH#: 37/5 REG: CI300586

BREEDING INFORMATION: Exposed to Fifty-Fifty BCB from 4/15/20 to 8/31/20.

COMMENTS: OCV'd. Holy smokes we are putting in a good one! Jungle Annie is out of the beautiful Bandera Chex daughter, Annie Get Your Rifle BCB! That makes her a granddaughter of the Cooper 167 Lamb who is the heart of our program. When you click on the Families tab of our website, study all of the offspring generated by her to see why her genetics have so much value. Jungle Annie has one of the most colorful sires in the industry, a Drag Iron son- Bwana Chex. She's so quiet, easy to work and she's a good mama cow. Check out those great snoopy horns, she's a breath away from 90" TTT at only 5 years old. She is bred to one of the most consistent bulls in the industry, the great Fifty-Fifty BCB! Find out more info and photos on our website at www.bolenlonghorns.com.