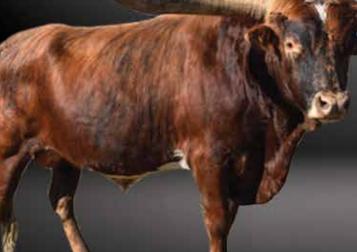

#### AWESOME TRIXIE

SIRE: AWESOME MARTIN LUTHER (BL NIGHT CHEX X SAFARI B 1677) DAM: AWESOME HILARY (AWESOME VIAGRA X AWESOME SUE)

DOB: 10/23/10 PH#: 40/0 REG: CI280205

BREEDING INFORMATION: Heifer calf at side by Cowboy Tuff Chex, born 11/12/20. Exposed to Cowboy Tuff Chex from 11/12/20 to 12/4/20 and RJF Lock & Load from 12/4/20 to sale.

COMMENTS: OCV'd and Johnes Tested negative, she's the fifth longest TTT cow in the breed. She is perfectly balanced, has an abundance of milk, and extremely fertile. We have two daughters that are going to be in their 60's TTT at 24 months sired by Cowboy Tuff Chex 104.6250" TTT and a heifer at side sired by Cowboy Tuff Chex. Her son we are retaining is a perfect specimen. Trixie's sire is a full brother to Night Safari BL833 x Awesome Viagra daughter. And is exposed back to Cowboy Tuff Chex and exposed to RJF Lock-N-Load (Tuff x 139.5" total and 100" TTT M Arrow Cha-Ching) for a possible 3-N-1 package. He will be pushing 80" TTT on his 3rd birthday in February. Don't miss this opportunity to own your piece of Texas Longhorn History!!!