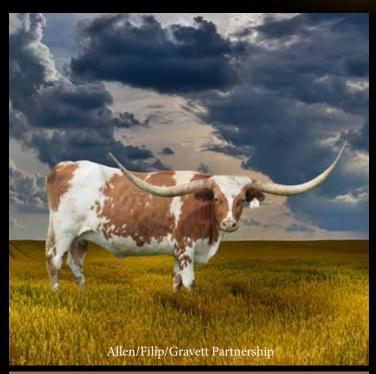

### AWESOME TRIXIE

Awesome Martin Luther x Awesome Hillary

#### AWESOME TRIXIE

SIRE: AWESOME MARTIN LUTHER (BL NIGHT CHEX X SAFARI B 1677) DAM: AWESOME HILARY (AWESOME VIAGRA X AWESOME SUE)

DOB: 10/23/10 PH#: 40/0 REG: CI280205

BREEDING INFORMATION: Heifer calf at side by Cowboy Tuff Chex, born 11/12/20. Exposed to Cowboy Tuff Chex from 11/12/20 to 12/4/20 and RJF Lock & Load from 12/4/20 to sale.

COMMENTS: OCV'd and Johnes Tested negative, she's the fifth longest TTT cow in the breed. She is perfectly balanced, has an abundance of milk, and extremely fertile. We have two daughters that are going to be in their 60's TTT at 24 months sired by Cowboy Tuff Chex 104.6250" TTT and a heifer at side sired by Cowboy Tuff Chex. Her son we are retaining is a perfect specimen. Trixie's sire is a full brother to Night Safari BL833 x Awesome Viagra daughter. And is exposed back to Cowboy Tuff Chex and exposed to RJF Lock-N-Load (Tuff x 139.5" total and 100" TTT M Arrow Cha-Ching) for a possible 3-N-1 package. He will be pushing 80" TTT on his 3rd birthday in February. Don't miss this opportunity to own your piece of Texas Longhorn History!!!