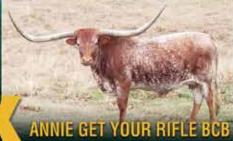

#### JUNGLE ANNIE BCB

SIRE: BWANA CHEX (DRAG IRON X BL SAFA

(DRAG IRON X BL SAFARI SUE)
DAM: ANNIE GET YOUR RIFLE BCB
(BANDERA CHEX X COOPERS 167 LAMB)

DOB: 9/25/15 PH#: 37/5 REG: CI300586

BREEDING INFORMATION: Exposed to Fifty-Fifty BCB from 4/15/20 to 8/31/20.

COMMENTS: OCV'd. Holy smokes we are putting in a good one! Jungle Annie is out of the beautiful Bandera Chex daughter, Annie Get Your Rifle BCB! That makes her a granddaughter of the Cooper 167 Lamb who is the heart of our program. When you click on the Families tab of our website, study all of the offspring generated by her to see why her genetics have so much value. Jungle Annie has one of the most colorful sires in the industry, a Drag Iron son- Bwana Chex. She's so quiet, easy to work and she's a good mama cow. Check out those great snoopy horns, she's a breath away from 90" TTT at only 5 years old. She is bred to one of the most consistent bulls in the industry, the great Fifty-Fifty BCB! Find out more info and photos on our website at www.bolenlonghorns.com.