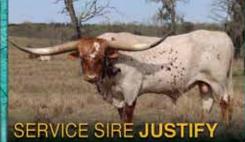

### LOT 1

EXTRA ADORABLE BCB

SIRE: EXPEDITE

(COWBOY CATCHIT CHEX X HORSESHOE J

**ÎNNOVATE**)

DAM: ADORA BELLE BCB

(FIFTY-FIFTY BCB X RING MY BELL BCB)

DOB: 4/13/18 PH#: 40/8 REG: CI314912

BREEDING INFORMATION: Bull calf at side by Whiskey Bent BCB, born 10/18/2020. Exposed to Justify from 12/26/2020 to 2/15/2020.

COMMENTS: OCV'd. You might have seen this beauty before. We've shown Extra Adorable in several futurities and with great results. She is a really nice Fifty-Fifty BCB granddaughter that has a full body, good balance, wide hips, quiet disposition and tons of horn! She measured 70" TTT at 2.5 years old. Her sire comes out of Jimmy Jones great program and has strong maternal lines including BL Rio Catchit and Horseshoe J Innovate. She's got a nice little bull calf who is worth watching out of our young brindle Fifty-Fifty BCB son, Whiskey Bent BCB and is exposed back to Justify. Look for photos and updated info at www.bolenlonghorns.com.