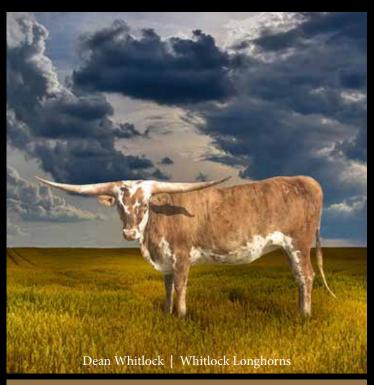

- 711 X RJF SUPER LADY'S WHIM-SEY)

DOB: 11/12/18 PH#: 01 REG: CT1314163

BREEDING INFORMATION: AI'D to Hubbells 20 Gauge on 11/11/2020 with heifer sexed semen.

COMMENTS: She was 61.125" TTT on her 2nd Birthday, has superior genetics out of the now legendary Fifty-Fifty BCB. He has many cows now in their 80's+ with others pushing into their 90's and one now into her 100's, Dunn Lucky Dice, who is consigned to this very sale! The Sire has produced one of the most desirable hornsets in the industry along with numerous futurity winners. The dam BC Super Smoke'n, is one of the best cows raised by Bow Carpenter. She is a young cow headed to 90"+ TTT. She recently sold at the 2020 Red McCombs Fiesta Sale for \$21,500. This heifer is confirmed bred to Hubbells 20 Gauge with heifer sexed semen.



FIFTY FIFTY BCB- \$13,209.44 BANDERA CHEX- \$2,396.00



FIFTY FIFTY BCB- \$13,209,44 BANDERA CHEX- \$2,396.00

## **LOT 23**

#### DSCC FIFTY SPECKLES

SIRE: FIFTY-FIFTY BCB

(BANDERA CHEX X RINGALING BCB)

DAM: VANITY FLAIR

(LOTS OF FLAIR X JOLTIE)

DOB: 7/13/18 PH#: 7318 REG: CAI316182

BREEDING INFORMATION: Al'd to Gold Mine 1 on 9/19/2020.

COMMENTS: Fifty Speckles is the most beautiful heifer we've ever raised. She is an own daughter of Fifty-Fifty BCB, out of a Lots of Flair daughter who looks just like her. She is a big bodied, very correct female, with big horn, amazing coloring and super gentle. She measured 66" TTT on 12/18/2020, which puts her on pace to be a 90" cow at maturity. She is bred to Gold Mine 1 for an even more amazing calf in 2021. Don't let this one get away! Y