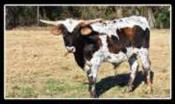

### AWESOME TRIXIE

Awesome Martin Luther x Awesome Hillary

#### AWESOME TRIXIE

SIRE: AWESOME MARTIN LUTHER (BL NIGHT CHEX X SAFARI B 1677) DAM: AWESOME HILARY (AWESOME VIAGRA X AWESOME SUE)

DOB: 10/23/10 PH#: 40/0 REG: CI280205

BREEDING INFORMATION: Heifer calf at side by Cowboy Tuff Chex, born 11/12/20. Exposed to Cowboy Tuff Chex from 11/12/20 to 12/4/20 and RJF Lock & Load from 12/4/20 to sale.

COMMENTS: OCV'd and Johnes Tested negative, she's the fifth longest TTT cow in the breed. She is perfectly balanced, has an abundance of milk, and extremely fertile. We have two daughters that are going to be in their 60's TTT at 24 months sired by Cowboy Tuff Chex 104.6250" TTT and a heifer at side sired by Cowboy Tuff Chex. Her son we are retaining is a perfect specimen. Trixie's sire is a full brother to Night Safari BL833 x Awesome Viagra daughter. And is exposed back to Cowboy Tuff Chex and exposed to RJF Lock-N-Load (Tuff x 139.5" total and 100" TTT M Arrow Cha-Ching) for a possible 3-N-1 package. He will be pushing 80" TTT on his 3rd birthday in February. Don't miss this opportunity to own your piece of Texas Longhorn History!!!