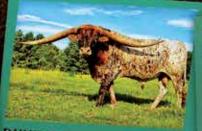

### AWESOME TRIXIE

Awesome Martin Luther x Awesome Hillary

#### AWESOME TRIXIE

SIRE: AWESOME MARTIN LUTHER (BL NIGHT CHEX X SAFARI B 1677) DAM: AWESOME HILARY (AWESOME VIAGRA X AWESOME SUE)

DOB: 10/23/10 PH#: 40/0 REG: CI280205

BREEDING INFORMATION: Heifer calf at side by Cowboy Tuff Chex, born 11/12/20. Exposed to Cowboy Tuff Chex from 11/12/20 to 12/4/20 and RJF Lock & Load from 12/4/20 to sale.

COMMENTS: OCV'd and Johnes Tested negative, she's the fifth longest TTT cow in the breed. She is perfectly balanced, has an abundance of milk, and extremely fertile. We have two daughters that are going to be in their 60's TTT at 24 months sired by Cowboy Tuff Chex 104.6250" TTT and a heifer at side sired by Cowboy Tuff Chex. Her son we are retaining is a perfect specimen. Trixie's sire is a full brother to Night Safari BL833 x Awesome Viagra daughter. And is exposed back to Cowboy Tuff Chex and exposed to RJF Lock-N-Load (Tuff x 139.5" total and 100" TTT M Arrow Cha-Ching) for a possible 3-N-1 package. He will be pushing 80" TTT on his 3rd birthday in February. Don't miss this opportunity to own your piece of Texas Longhorn History!!!