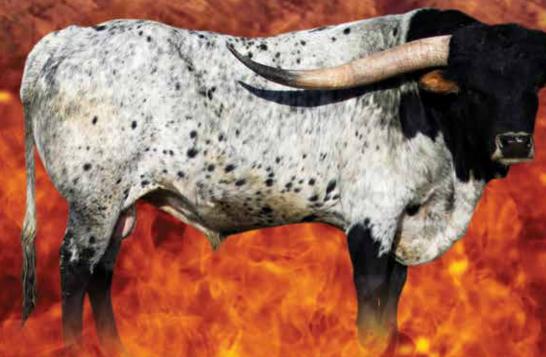

### HIS CALVES HAVE HIT THE CROUND AND THEY ARE AWESOME!

He's throwing a lot of speckled calves, with great conformation. We are excited to see these babies grow up.

EXPIDTE- \$420.00 COWBOY CATCHIT CHEX- \$12,633.02 FIFTY FIFTY BCB- \$13,209.44