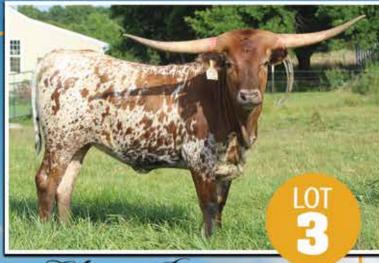

### LOT 3

### EV GLORY BEA

SIRE: KCCI CHROMED

(COWBOY CATCHIT CHEX X KCCI RIO FANCY)

DAM: EV LEZAWE LUCILLE

(TOMMIE EOT 15/11 X ZEUS LEZAWE EOT 254)

DOB: 11/17/18 PH#: 806 REG: Pending

BREEDING INFORMATION: Exposed to EV Chisholm Touchdown from 7/6/20 to 9/15/20.

COMMENTS: This is the best heifer we've ever raised and that's what the Legacy Sale is all about. The tip of our breeding spear. She's sired by KCCI Chromed (Cowboy Catchit Chex x 90" TTT KCCI Rio Fancy out of 90" TTT KCCI Outback Fancy). Her mother, EV Lezawe Lucille was the best cow we raised prior to Glory Bea. She's got a huge frame, a great twist, and is every bit a Longhorn mother should be. She's been exposed to EV Chilsholm Touchdown, a son of Chisholm by Boomerang and out of RM Tari's Touchdown going back to Touchdown of RM, Delta Tari, and Tari Graves. She measured 62.5" TTT at less than 23 months. This is Elah Valley's legacy. Updated measurement and breeding info at sale.