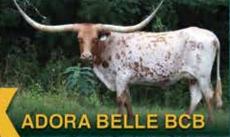

#### JUNGLE ANNIE BCB

SIRE: BWANA CHEX (DRAG IRON X BL SAFA

(DRAG IRON X BL SAFARI SUE)
DAM: ANNIE GET YOUR RIFLE BCB
(BANDERA CHEX X COOPERS 167 LAMB)

DOB: 9/25/15 PH#: 37/5 REG: CI300586

BREEDING INFORMATION: Exposed to Fifty-Fifty BCB from 4/15/20 to 8/31/20.

COMMENTS: OCV'd. Holy smokes we are putting in a good one! Jungle Annie is out of the beautiful Bandera Chex daughter, Annie Get Your Rifle BCB! That makes her a granddaughter of the Cooper 167 Lamb who is the heart of our program. When you click on the Families tab of our website, study all of the offspring generated by her to see why her genetics have so much value. Jungle Annie has one of the most colorful sires in the industry, a Drag Iron son- Bwana Chex. She's so quiet, easy to work and she's a good mama cow. Check out those great snoopy horns, she's a breath away from 90" TTT at only 5 years old. She is bred to one of the most consistent bulls in the industry, the great Fifty-Fifty BCB! Find out more info and photos on our website at www.bolenlonghorns.com.