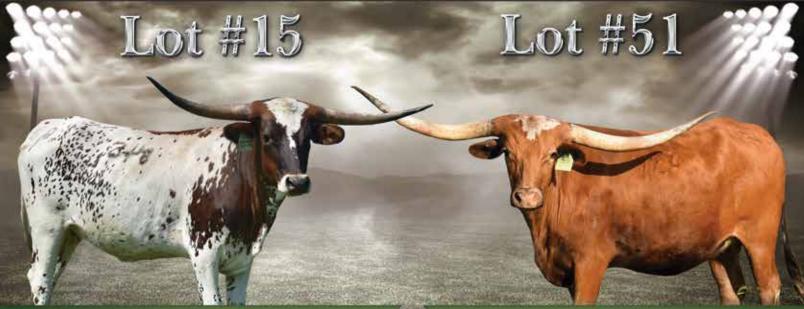

### **LOT 15**

### GLR CASANOVA'S WHIRLWIND

SIRE: CV CASANOVAS MAGNUM

(CV COWBOY CASANOVA X HUBBELLS RIO TAFFY

III)

DAM: RM TOUCH N WHIRL PAT

(TOUCHDOWN OF RM X RM MISS WHIRLWIND)

DOB: 7/22/18 PH#: 845 REG: CTI312920

BREEDING INFORMATION: Al'd to Hubbell's Roman 7 on 6/16/20. Exposed to TKR Royal T from 6/18/20--9/15/2020.

COMMENTS: OCV'd. Johne's negative. This 2 year old flashy, big bodied heifer comes from a 94" TTT sire and a 92" TTT dam with lots of twist---CV Casanovas Magnum and RM Touch N Whirl PAT. She was in her high-50's TTT at 25 months. She had a sex determination ultrasound on 9/2/20 which revealed a heifer probably by TKR Royal T (4 over 90" TTT; 12 over 80" TTT)- not the AI bull. Final determination by dates. It's a home run either way! Updated pregnancy and measurements to be given on sale date. Go to www. gillilandranch.com for updated information.

## **LOT 51**

#### GLR MONACOS FIESTY TOP

SIRE: MONACO CHEX (JP RIO GRANDE X LADY MONIKA BL) DAM: MINT JULEP 323/0 (TOP CALIBER X FEISTY LEIGH)

DOB: 3/8/17 PH#: 715 REG: CI303621

BREEDING INFORMATION: AI'd to Rebel HR 12/18/2020 (heifer sexed semen). Exposed to TKR Royal T 12/21/2020 to sale date.

COMMENTS: OCV'd. Johne's negative. This young cow has a near perfect hornset that we strive for in all our cattle. She comes from one our best producing maternal lines (Day's Feisty Fannie, Feisty Leigh and Mint Julep) and lots of cow power on top with Poco lady BL and Lady Monika BL. She comes with a bull calf (DOB 10/24/20) at side by TKR Royal T (4 over 90" TTT; 12 over 80" TTT in pedigree). She was AI'd to Rebel HR 12/18/20 and then covered by TKR Royal T until sale date.