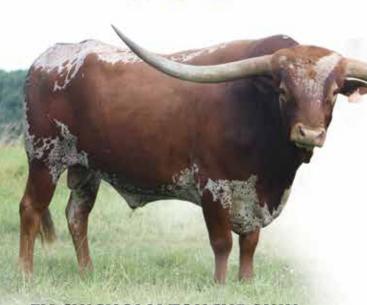

### LOT #5 CUT'N NAUGHTY

CUT'N DRIED X CLEARLY NAUGHTY DOB: 5/1/2018 CONFIRMED BRED 7 MO PG BY SALE DAY 67" TOTAL HORN

### SERVICE SIRE

BACKFIRED LOVE LV
CV BACKFIRED X HL FALLING IN LOVE

71.5" TTT AT 24 MONTHS
SUPERIOR AWARD WINNER AT THE HSC

OVER 94" TTT
BY THE \$140,000 & OVER 100" TTT
COWBOY TUFF CHEX

LONGHORN VENTURES