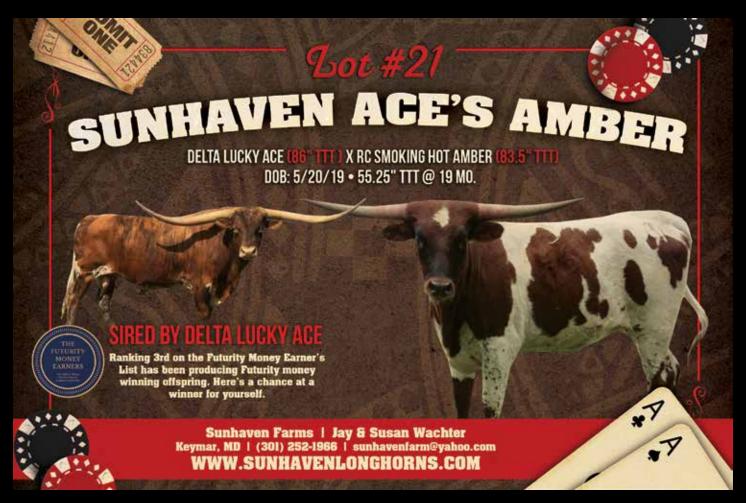

## **LOT 21**

#### SUNHAVEN ACE'S AMBER

SIRE: DELTA LUCKY ACE

(LLL LUCKY X LLL DELTA DAWN)
DAM: RC SOMING HOT AMBER
(ZD KELLY X RC SMOKING AMBER)

DOB: 5/20/19 PH#: 49 REG: 282506

#### BREEDING INFORMATION:

COMMENTS: Here she is folks. An own daughter of 6x undefeated Futurity Winner 86" TTT Delta Lucky Ace bull. If you're following the Futurity Money Earners List, he's 3rd on it currently, so the proof is right there that he's a producer. On the bottom side you have a mid 80" TTT ZD Kelly daughter with some great rolling horn. Sunhaven Ace's Amber was 55.25" TTT at 19 months and should be mid 60's at 24 months. She sells open to breed to the best bull in the world, the one you chose.

97" TTT

73" TTT AT 2.5 YEARS OLD SIRED BY DEL CHARRO

90" TTT AT 4.8 YEARS OLD 2 x Triple Bronze Winner TLBAA Horn Showcase OWNED BY WHITLOCK/HARRELL PARTNERSHIP

DELTA LUCKY ACE- \$10,678.55 LLL LUCKY- \$600.00 RC SMOKIN HOT AMBER- \$376.00