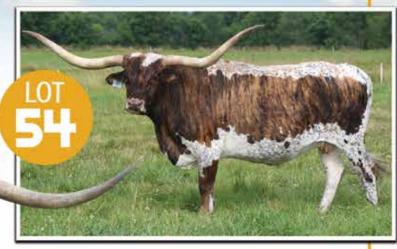

## LOT 54

#### **DRAGON FLY**

SIRE: WHITE DRAGON

(DRAG IRON X ROSEY WHITE WINE) DAM: GUNNA TEMPT YOU (TEMPTER X GUNNA FROLIC)

DOB: 3/13/13 PH#: 10/13 REG: 263894

BREEDING INFORMATION: Exposed to EV Chisholm Touchdown from 9/15/20 to Sale.

COMMENTS: This is one of the most impressive all around cows you'll ever see. She has a monster frame and fills out every inch of it and passes that along to her offspring with her milking ability. Her full brother, Viper Dragon, was a multiple futurity and Futurity Grand Champion winner. She measured 83" TTT back in the summer of 2020. She's been exposed to EV Chilsholm Touchdown, a son of Chisholm by Boomerang and out of RM Tari's Touchdown going back to Touchdown of RM, Delta Tari, and Tari Graves. Updated measurement and breeding information will be announced at sale.