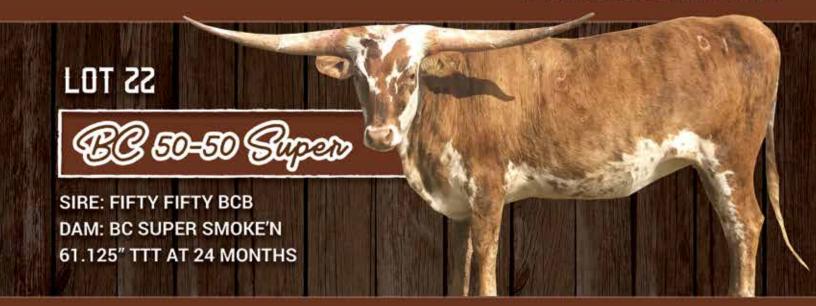

### **LOT 22**

#### **BC 50-50 SUPER**

SIRE: FIFTY-FIFTY BCB (BANDERA CHEX X RINGALING BCB) DAM: BC SUPER SMOKE'N (LAR SMOKE'N - 711 X RJF SUPER LADY'S WHIM-SEY)

DOB: 11/12/18 PH#: 01 REG: CT1314163

BREEDING INFORMATION: AI'D to Hubbells 20 Gauge on 11/11/2020 with heifer sexed semen.

COMMENTS: She was 61.125" TTT on her 2nd Birthday, has superior genetics out of the now legendary Fifty-Fifty BCB. He has many cows now in their 80's+ with others pushing into their 90's and one now into her 100's, Dunn Lucky Dice, who is consigned to this very sale! The Sire has produced one of the most desirable hornsets in the industry along with numerous futurity winners. The dam BC Super Smoke'n, is one of the best cows raised by Bow Carpenter. She is a young cow headed to 90"+ TTT. She recently sold at the 2020 Red McCombs Fiesta Sale for \$21,500. This heifer is confirmed bred to Hubbells 20 Gauge with heifer sexed semen.