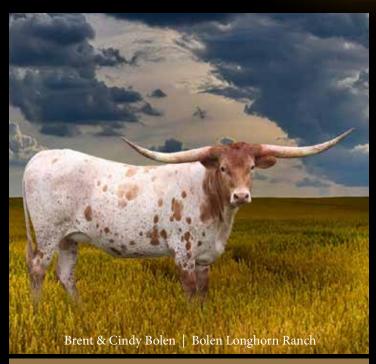

## BOLEN LONGHORNS

LOT #30
JUNGLE ANNIE
BCB

Brent & Cindy Bolen • (936) 639-6590 • info@bolenlonghorns.com

www.bolenlonghorns.com

## **LOT 30**

#### JUNGLE ANNIE BCB

SIRE: BWANA CHEX (DRAG IRON X BL SAFA

(DRAG IRON X BL SAFARI SUE)
DAM: ANNIE GET YOUR RIFLE BCB
(BANDERA CHEX X COOPERS 167 LAMB)

DOB: 9/25/15 PH#: 37/5 REG: CI300586

BREEDING INFORMATION: Exposed to Fifty-Fifty BCB from 4/15/20 to 8/31/20.

COMMENTS: OCV'd. Holy smokes we are putting in a good one! Jungle Annie is out of the beautiful Bandera Chex daughter, Annie Get Your Rifle BCB! That makes her a granddaughter of the Cooper 167 Lamb who is the heart of our program. When you click on the Families tab of our website, study all of the offspring generated by her to see why her genetics have so much value. Jungle Annie has one of the most colorful sires in the industry, a Drag Iron son- Bwana Chex. She's so quiet, easy to work and she's a good mama cow. Check out those great snoopy horns, she's a breath away from 90" TTT at only 5 years old. She is bred to one of the most consistent bulls in the industry, the great Fifty-Fifty BCB! Find out more info and photos on our website at www.bolenlonghorns.com.