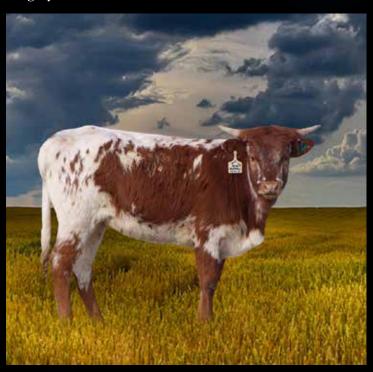

### AWESOME TRIXIE

Awesome Martin Luther x Awesome Hillary

## **LOT** 36

#### AWESOME TRIXIE

SIRE: AWESOME MARTIN LUTHER (BL NIGHT CHEX X SAFARI B 1677) DAM: AWESOME HILARY (AWESOME VIAGRA X AWESOME SUE)

DOB: 10/23/10 PH#: 40/0 REG: CI280205

BREEDING INFORMATION: Heifer calf at side by Cowboy Tuff Chex, born 11/12/20. Exposed to Cowboy Tuff Chex from 11/12/20 to 12/4/20 and RJF Lock & Load from 12/4/20 to sale.

COMMENTS: OCV'd and Johnes Tested negative, she's the fifth longest TTT cow in the breed. She is perfectly balanced, has an abundance of milk, and extremely fertile. We have two daughters that are going to be in their 60's TTT at 24 months sired by Cowboy Tuff Chex 104.6250" TTT and a heifer at side sired by Cowboy Tuff Chex. Her son we are retaining is a perfect specimen. Trixie's sire is a full brother to Night Safari BL833 x Awesome Viagra daughter. And is exposed back to Cowboy Tuff Chex and exposed to RJF Lock-N-Load (Tuff x 139.5" total and 100" TTT M Arrow Cha-Ching) for a possible 3-N-1 package. He will be pushing 80" TTT on his 3rd birthday in February. Don't miss this opportunity to own your piece of Texas Longhorn History!!!