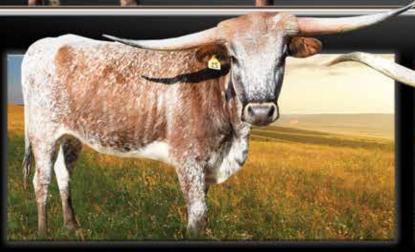

#### JUNGLE ANNIE BCB

SIRE: BWANA CHEX (DRAG IRON X BL SAFA

(DRAG IRON X BL SAFARI SUE)
DAM: ANNIE GET YOUR RIFLE BCB
(BANDERA CHEX X COOPERS 167 LAMB)

DOB: 9/25/15 PH#: 37/5 REG: CI300586

BREEDING INFORMATION: Exposed to Fifty-Fifty BCB from 4/15/20 to 8/31/20.

COMMENTS: OCV'd. Holy smokes we are putting in a good one! Jungle Annie is out of the beautiful Bandera Chex daughter, Annie Get Your Rifle BCB! That makes her a granddaughter of the Cooper 167 Lamb who is the heart of our program. When you click on the Families tab of our website, study all of the offspring generated by her to see why her genetics have so much value. Jungle Annie has one of the most colorful sires in the industry, a Drag Iron son- Bwana Chex. She's so quiet, easy to work and she's a good mama cow. Check out those great snoopy horns, she's a breath away from 90" TTT at only 5 years old. She is bred to one of the most consistent bulls in the industry, the great Fifty-Fifty BCB! Find out more info and photos on our website at www.bolenlonghorns.com.