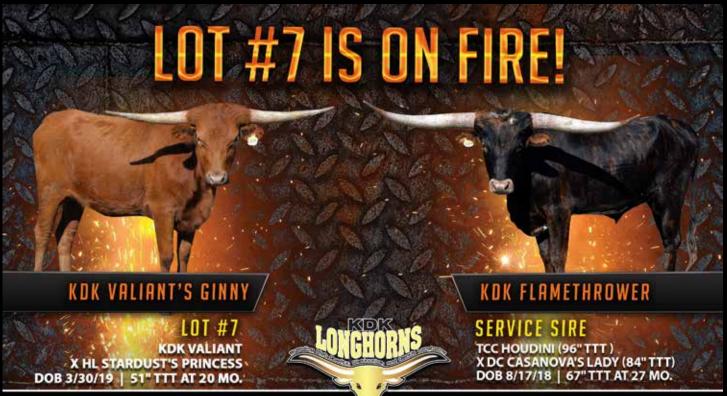

### LOT 7

### KDK VALIANT'S GINNY

SIRE: KDK VALIANT

(RR VARGUS X <mark>DC CASANOVA'S LADY</mark>) DAM: HL STARDUST'S PRINCESS (SHENANDOAH WARRIOR X RM STARLADY PAT 739)

DOB: 3/30/19 PH#: 932 REG: CI320425

BREEDING INFORMATION: Exposed to KDK Flamethrower 12/3/2020 to Sale Date.

COMMENTS: We are proud to offer this outstanding heifer for your consideration. Ginny has great bone structure, a thick deep body, a desirable lateral horn set, and excellent conformation. Her dam is gentle, a huge milker, and breeds back fast every year. Her sire, KDK Valiant, has produced multiple Horn Showcase Bronze and show winners, including a bull measuring 77" TTT at 26 months and a heifer measuring 68" TTT at 23 months. Ginny sells exposed to our brindle TCC Houdini (96" TTT) son, KDK Flamethrower, who is out of our big brindle twisty 84" cow DC Casanova's Lady. Don't miss out on this package! For updates, visit www.kdklonghorns.com