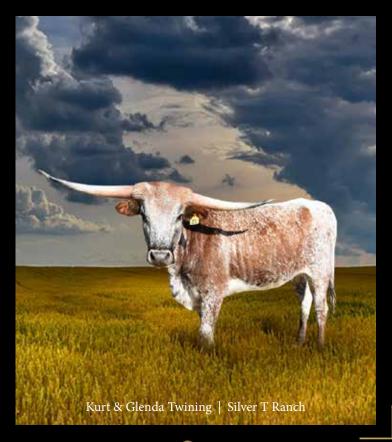

### ST DANCIN DOTTIE

LOT #47 | DOB: 5/24/13 | 82.5"TTT CASINO'S BOLERO X FL SNOWFLAKE EXPOSED TO CV CALL OF DUTY

#### ST DANCIN DOTTIE

SIRE: CASINO'S BOLERO (FEY'S RIO CASINO X TCR HOT ZHI-BLUES) DAM: FL SNOWFLAKE (HUNTS DUPLICATE COPY X KC POMPOM)

DOB: 5/24/13 PH#: 70 REG: C1289452

BREEDING INFORMATION: Exposed to CV Call of Duty from August 2020 to sale.

COMMENTS: Big framed beautiful cow with 82"+
TTT twisty horns that roll over. She came out of the
Fey's program in Oregon. Dog gentle, easy to work
with and milks like a dream. We love her color and
disposition and are keeping two of her heifers that
are really fine out of CV Call of Duty as replacements. She has no flaws and will be a standout in your
pasture. Her genetics go back to JP Rio Grande and
Hunts Command Respect which has proven to be a
great cross. We bred her back to CV Call of Duty as
this combination has proven to be a home run. He is
85" TTT and 107" TH and a 4x HSC Champion. Bid
in confidence as she comes with a 100% money back
guarantee.