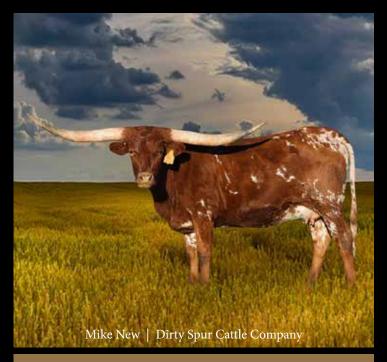

### WWW.WAGNERLONGHORNS.COM

LOT 2

DSCC ACES

4/11/2018

DUNN ACES HIGH X CAPITAL FIRE

69" TTT on 12/18/2020 Exposed to Gold Mine 1

**LOT 23** 

## **LOT 23**

#### DSCC FIFTY SPECKLES

SIRE: FIFTY-FIFTY BCB

(BANDERA CHEX X RINGALING BCB)

DAM: VANITY FLAIR

(LOTS OF FLAIR X JOLTIE)

DOB: 7/13/18 PH#: 7318 REG: CAI316182

BREEDING INFORMATION: Al'd to Gold Mine 1 on 9/19/2020.

COMMENTS: Fifty Speckles is the most beautiful heifer we've ever raised. She is an own daughter of Fifty-Fifty BCB, out of a Lots of Flair daughter who looks just like her. She is a big bodied, very correct female, with big horn, amazing coloring and super gentle. She measured 66" TTT on 12/18/2020, which puts her on pace to be a 90" cow at maturity. She is bred to Gold Mine 1 for an even more amazing calf in 2021. Don't let this one get away! You may never see another like her!