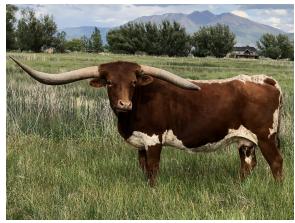

## **BEERE'S FABULOUS**

Date of Birth: **Registration 1:** Breeder: **Owner:** 

07/20/2012 266583 Beere Cattle Co. Beere Cattle Co.

We are so happy that Fabulous Broke her tip off in 2015.

otherwise. Instead we can build our program with her great offspring. Her name says it all. She's Fabulous, a great example of the heavy horns that the proven

producer Stonewall Texa can throw, especially when matched up with a great Jimmy Jones Peacemaker daughter like Fabricate. who's Dam is almost 90" Wow!

We might have taken her to a sale and sold her

Courtesy of Beere Cattle Company