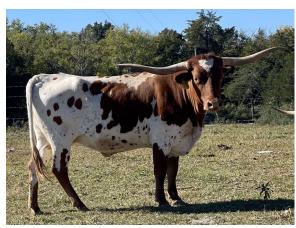

## Hoda's Pearl 785

Date of Birth: 09/24/2017 Registration 1: CI312318

Breeder: Ronnie & Jackie Mullinax Owner: Why-Am-I Cattle Company

This is a daughter of the almost 89"TTT Tuff Stuff, son of the over 105"TTT Cowboy Tuff Chex. Her paternal great dam is one of the most known and respected cows in the industry Field of Pearls that goes to Fielder, senator and Overwhelmer, her paternal great great dam is nonother than the over 100"TTT BL Rio Catchit. On the bottom she goes to one of the greatest daughters of WS Jamakizm the 93"TTT Jamakizm's Alphie 4/8 and half sister to the