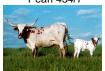

## Hoda's Pearl 785

Date of Birth: 09/24/2017 Registration 1: CI312318

Breeder: Ronnie & Jackie Mullinax Owner: Why-Am-I Cattle Company

This is a daughter of the almost 89"TTT Tuff Stuff, son of the over 105"TTT Cowboy Tuff Chex. Her paternal great dam is one of the most known and respected cows in the industry Field of Pearls that goes to Fielder, senator and Overwhelmer, her paternal great great dam is nonother than the over 100"TTT BL Rio Catchit. On the bottom she goes to one of the greatest daughters of WS Jamakizm the 93"TTT Jamakizm's Alphie 4/8 and half sister to the

62.2500 on 01/10/2023 TTT:

Courtesy of Roper's Ranch

**COWBOY TUFF CHEX** 

**Brazos Rose Aurel** 

**COWBOY CHEX** 

**BL RIO CATCHIT** 

**FIELDER** 

Pearl 434/7