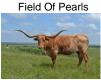

## Hoda's Pearl 785

Date of Birth: 09/24/2017 Registration 1: CI312318

Breeder: Ronnie & Jackie Mullinax Owner: Why-Am-I Cattle Company

This is a daughter of the almost 89"TTT Tuff Stuff, son of the over 105"TTT Cowboy Tuff Chex. Her paternal great dam is one of the most known and respected cows in the industry Field of Pearls that goes to Fielder, senator and Overwhelmer, her paternal great great dam is nonother than the over 100"TTT BL Rio Catchit. On the bottom she goes to one of the greatest daughters of WS Jamakizm the 93"TTT Jamakizm's Alphie 4/8 and half sister to the

62.2500 on 01/10/2023 TTT:

Courtesy of Roper's Ranch

**COWBOY TUFF CHEX** 

**Brazos Rose Aurel** 

**COWBOY CHEX** 

**BL RIO CATCHIT** 

**FIELDER** 

Pearl 434/7