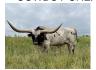

## Hoda's Pearl 785

Date of Birth: 09/24/2017 Registration 1: CI312318

Breeder: Ronnie & Jackie Mullinax Owner: Why-Am-I Cattle Company

This is a daughter of the almost 89"TTT Tuff Stuff, son of the over 105"TTT Cowboy Tuff Chex. Her paternal great dam is one of the most known and respected cows in the industry Field of Pearls that goes to Fielder, senator and Overwhelmer, her paternal great great dam is nonother than the over 100"TTT BL Rio Catchit. On the bottom she goes to one of the greatest daughters of WS Jamakizm the 93"TTT Jamakizm's Alphie 4/8 and half sister to the

62.2500 on 01/10/2023 TTT:

Courtesy of Roper's Ranch

**COWBOY TUFF CHEX** 

**Brazos Rose Aurel** 

**COWBOY CHEX** 

**BL RIO CATCHIT** 

**FIELDER** 

Pearl 434/7