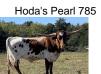

## Hoda's Pearl 785

Date of Birth: 09/24/2017 Registration 1: CI312318

Breeder: Ronnie & Jackie Mullinax Owner: Why-Am-I Cattle Company

This is a daughter of the almost 89"TTT Tuff Stuff, son of the over 105"TTT Cowboy Tuff Chex. Her paternal great dam is one of the most known and respected cows in the industry Field of Pearls that goes to Fielder, senator and Overwhelmer, her paternal great great dam is nonother than the over 100"TTT BL Rio Catchit. On the bottom she goes to one of the greatest daughters of WS Jamakizm the 93"TTT Jamakizm's Alphie 4/8 and half sister to the