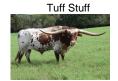

## Hoda's Pearl 785

Date of Birth: 09/24/2017 Registration 1: CI312318

Breeder: Ronnie & Jackie Mullinax Owner: Why-Am-I Cattle Company

This is a daughter of the almost 89"TTT Tuff Stuff, son of the over 105"TTT Cowboy Tuff Chex. Her paternal great dam is one of the most known and respected cows in the industry Field of Pearls that goes to Fielder, senator and Overwhelmer, her paternal great great dam is nonother than the over 100"TTT BL Rio Catchit. On the bottom she goes to one of the greatest daughters of WS Jamakizm the 93"TTT Jamakizm's Alphie 4/8 and half sister to the