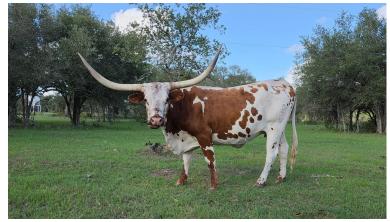

## **CR Wow Flambeau**

| Date of Birth:         |
|------------------------|
| <b>Registration 1:</b> |
| Breeder:               |
| Owner:                 |

02/03/2016 CI300903 Cactus Rose Longhorns Cactus Rose Longhorns

Courtesy of Cactus Rose Longhorns

M ARROW WOW

We loved this girl so much we bought her back after we sold her. Her dam was a natural Coach's daughter and always a herd favorite. Flambeau reminds us a lot of her mama; it does our hearts good to look in the pasture and see her out there.