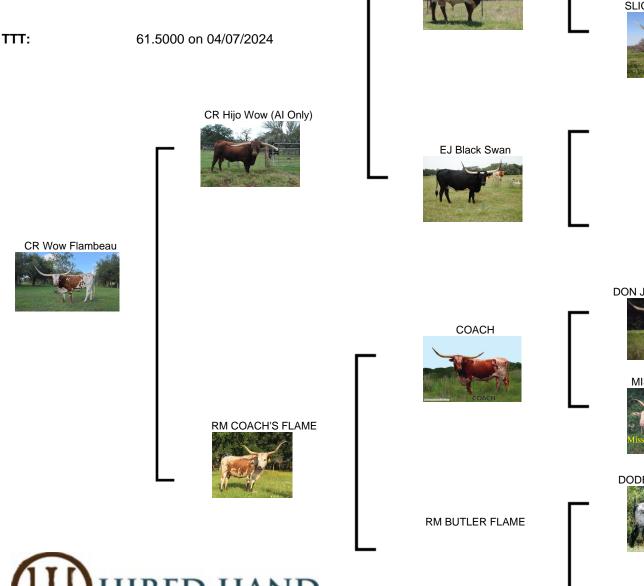

## **CR Wow Flambeau**

| Date of Birth:         |
|------------------------|
| <b>Registration 1:</b> |
| Breeder:               |
| Owner:                 |

02/03/2016 CI300903 Cactus Rose Longhorns Cactus Rose Longhorns

Courtesy of Cactus Rose Longhorns

M ARROW WOW

We loved this girl so much we bought her back after we sold her. Her dam was a natural Coach's daughter and always a herd favorite. Flambeau reminds us a lot of her mama; it does our hearts good to look in the pasture and see her out there.