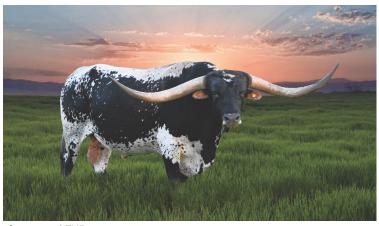

103.4375 on 10/04/2019 **Total Horn:** TTT: 87.0000 on 07/17/2023 16.2500 on 10/09/2014 Base: Weight: 1762.0000 on 07/16/2021 Composite: 223.1250 on 10/04/2019

**HUBBELLS RIO GLORY** 

Courtesy of FHR

PEACEMAKER 44