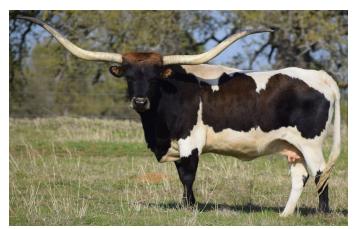

## **BL RIO ANGEL 916**

09/24/2009 Date of Birth: Registration 1: CI266698

Breeder: **BOB & PAM LOOMIS** Owner: Larry and Toni Stegemoller

Angel is our prize from the 2016 Legacy Sale. She is an exceptional cow with great horn, body, milking/mothering ability. This cow stays in perfect condition year round. Before and after calving she's in the same great shape. Angel always raises big, healthy calves.

**Total Horn:** 89.0000 on 09/24/2015 TTT: 86.5000 on 11/16/2023 Composite: 86.5000 on 11/16/2023

JP RIO GRANDE

**BL RIO ANGEL 916** 

**BL TARIS ANGLE** 

Courtesy of TL Longhorns

J.R. GRAND SLAM

DELTA TARI FM182