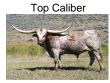

## **MML Unpredictable's Ex**

02/02/2020 Date of Birth: Registration 1: CI329248

Sale Price:

Breeder: MonMel Longhorns Owner: Jack and Karin Roper

This young lady is sired by Expedite, son of one of the most influential bulls in the breed and a legend Cowboy Catchit Chex who is a full brother to the longest bull in the breed the over 105"TTT Cowboy Tuff Chex, many of the Jimmy Jones Horseshoe J cows all on top, and on the bottom she goes to Hunts Command Respect, and the over 85"TTT WS Rainbow to bring in names like Senator, Phenomenon, and Tari Graves FM49. Her dam is over